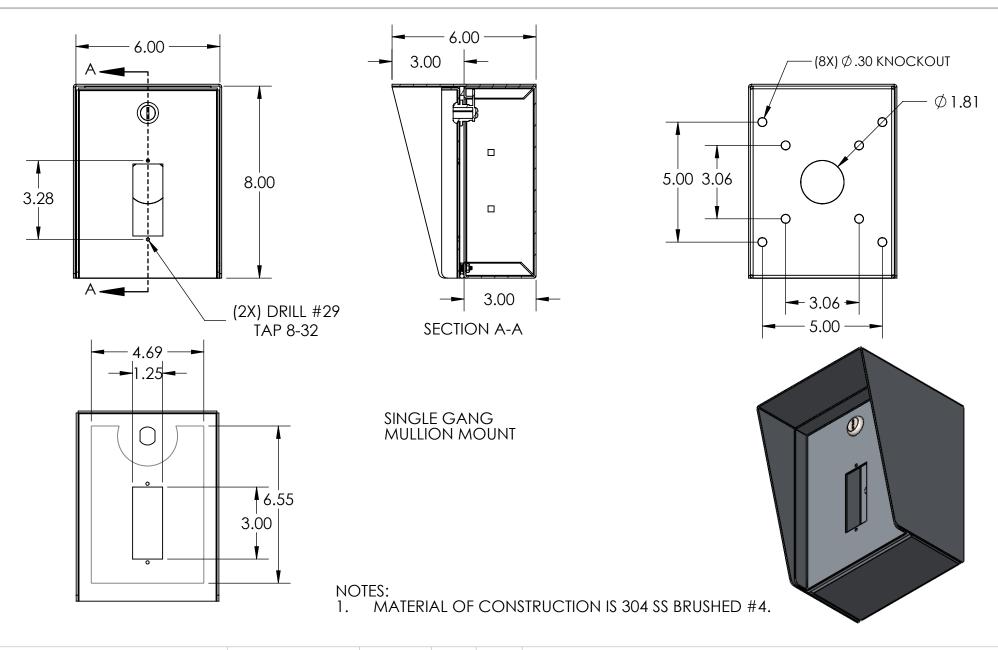

## **NOTES:**

- 1. SEE STANDARD PREPARATION AND COATING INSTRUCTIONS FOR COATING PROCEDURE AND COLOR.
- 2. SEE STANDARD PACKAGING INSTRUCTIONS FOR PACKAGING PROCEDURE.

PEDESTALPRO.COM 1-800-660-3072 UNLESS OTHERWISE SPECIFIED: