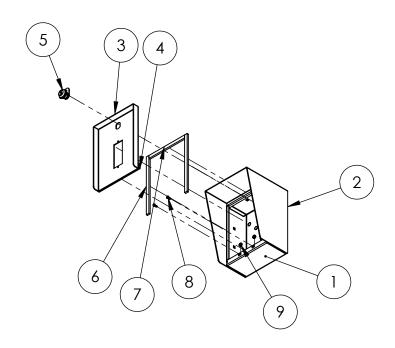

## INSTALLATION

Thursday, October 29, 2020 11:51:19 AM

SIZE PART NO.

**REV** 

WEIGHT: 6.754

68HOU-PPRO-03-304 NO SCALE

SHEET 1 OF 6

| ITEM NO. | PART NUMBER                 | DESCRIPTION                    | QTY. |
|----------|-----------------------------|--------------------------------|------|
| 1        | 68HOU-PPRO-03-304 ENCLOSURE | ENCLOSURE WELDMENT             | 1    |
| 2        | 68HOU-PPRO-03-304 HOOD      | HOOD                           | 1    |
| 3        | 68HOU-PPRO-03-304 DOOR      | DOOR WELDMENT                  | 1    |
| 4        | HINGE                       | PIANO HINGE                    | 1    |
| 5        | CAM LOCK                    | STRAIGHT CAM 1                 |      |
| 6        | GASKET SIDE                 | 3/8" X .150 WEATHERSTRIPPING 2 |      |
| 7        | GASKET TOP                  | 3/8" X .150 WEATHERSTRIPPING 1 |      |
| 8        |                             | 6-32 PAN HEAD SCREW 2          |      |
| 9        |                             | 6-32 EXTERNAL TOOTH LOCK NUT 2 |      |