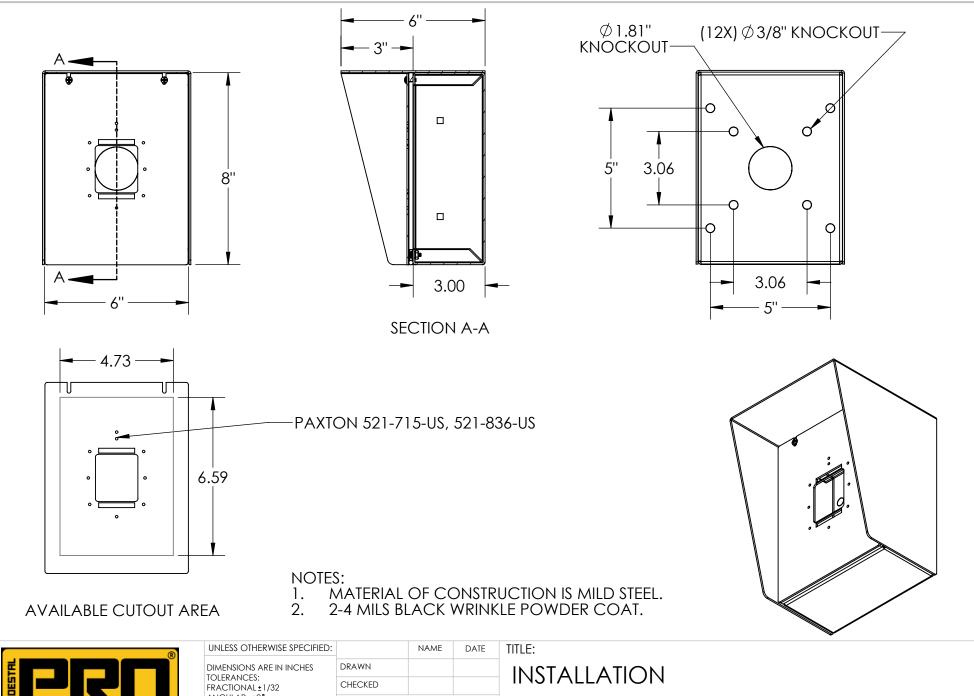

|                                   | TOLERANCES:<br>FRACTIONAL±1/32<br>ANGULAR: ±2°                                                                        | CHECKED PROPRIETARY AND CONFIDENTIAL                                                                                                                                                                      | INSTALLATION                       |      |                             |           |      |
|-----------------------------------|-----------------------------------------------------------------------------------------------------------------------|------------------------------------------------------------------------------------------------------------------------------------------------------------------------------------------