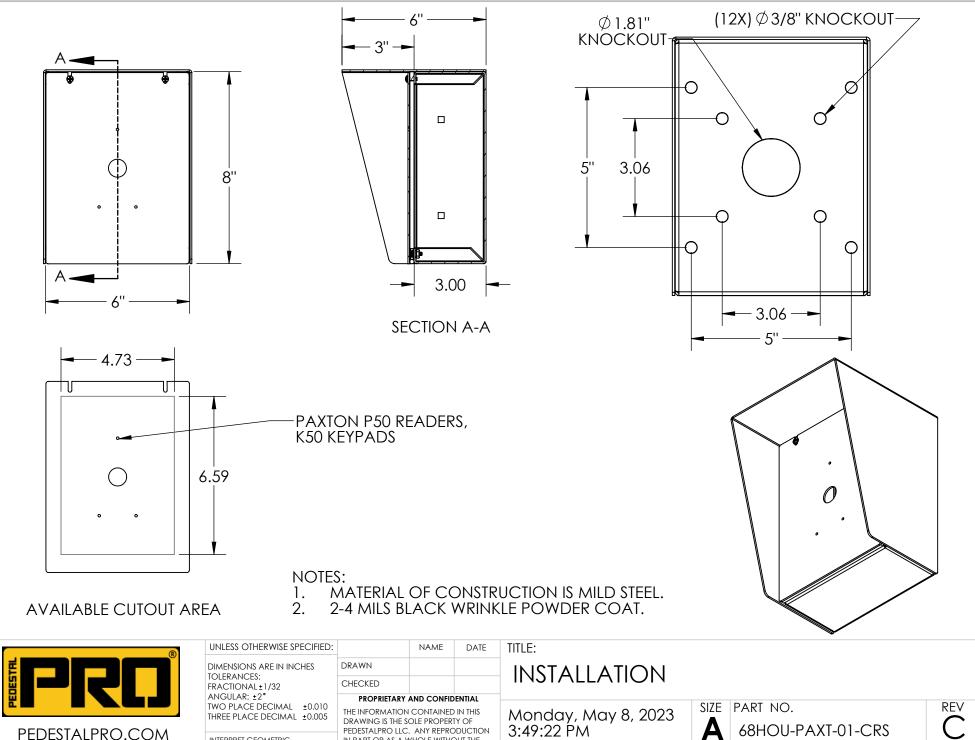

| EDESTALPRO.COM |  |
|----------------|--|
| 1-800-660-3072 |  |

Monday, May 8, 2023 3:49:22 PM Α PEDESTALPRO LLC. ANY REPRODUCTION INTERPRET GEOMETRIC IN PART OR AS A WHOLE WITHOUT THE TOLERANCING PER: WRITTEN PERMISSION OF PEDESTALPRO LLC WEIGHT: 6.566 NO SCALE ASME Y14.5 -2009 IS PROHIBITED.



|                 |                                                    | 1                                                         |                        |                                                                                              | 1        |
|-----------------|----------------------------------------------------|-----------------------------------------------------------|------------------------|----------------------------------------------------------------------------