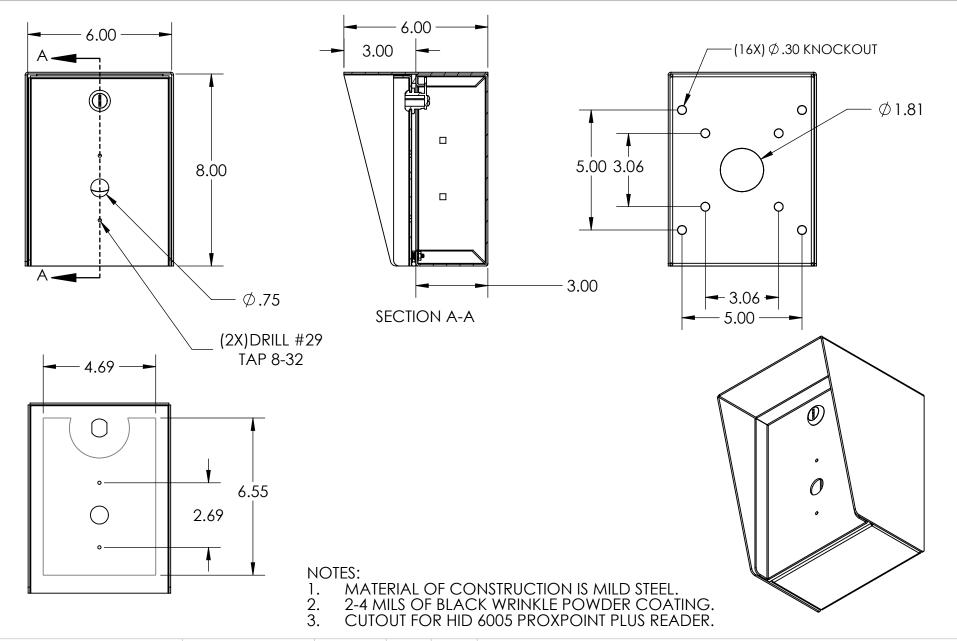

### **NOTES:**

DATE

- 1. SEE STANDARD PREPARATION AND COATING INSTRUCTIONS FOR COATING PROCEDURE AND COLOR.
- 2. SEE STANDARD PACKAGING INSTRUCTIONS FOR PACKAGING PROCEDURE.

1-800-660-3072

UNLESS OTHERWISE SPECIFIED:

DIMENSIONS ARE IN INCHES
TOLERANCES:
FRACTIONAL±1/32
ANGULAR: ±2°
TWO PLACE DECIMAL ±0.010
THREE PLACE DECIMAL ±0.005

INTERPRET GEOMETRIC

TOLERANCING PER:

ASME Y14.5 -2009

CHECKED

PROPRIETARY AND CONFIDENTIAL

THE INFORMATION CONTAINED IN THIS
DRAWING IS THE SOLE PROPERTY OF
PEDESTALPRO LLC. ANY REPRODUCTION
IN PART OR AS A WHOLE WITHOUT THE
WRITTEN PERMISSION OF PEDESTALPRO LLC

DRAWN

IS PROHIBITED.

NAME

TITLE:

# **ASSEMBLY**

Thursday, October 29, 2020 11:51:19 AM

A

SIZE PART NO.

68HOU-HID-01-CRS

WEIGHT: 6.824

NO SCALE

SHEET 2 OF 6