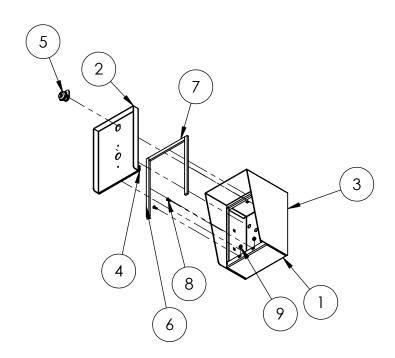

## INSTALLATION

Thursday, October 29, 2020 11:51:19 AM

SIZE PART NO. 68HOU-HID-01-CRS **REV** 

WEIGHT: 6.824

NO SCALE

SHEET 1 OF 6

| ITEM NO. | PART NUMBER                | DESCRIPTION                  | QTY. |
|----------|----------------------------|------------------------------|------|
| 1        | 68HOU-HID-01-CRS ENCLOSURE | ENCLOSURE WELDMENT           | 1    |
| 2        | 68HOU-HID-01-CRS DOOR      | DOOR WELDMENT                | 1    |
| 3        | 68HOU-HID-01-CRS HOOD      | HOOD                         | 1    |
| 4        | HINGE                      | PIANO HINGE                  | 1    |
| 5        | CAM LOCK                   | STRAIGHT CAM                 | 1    |
| 6        | GASKET SIDE                | 3/8" X .150 WEATHERSTRIPPING | 2    |
| 7        | GASKET TOP                 | 3/8" X .150 WEATHERSTRIPPING | 1    |
| 8        |                            | 6-32 PAN HEAD SCREW          | 2    |
| 9        |                            | 6-32 EXTERNAL TOOTH LOCK NUT | 2    |

# **ASSEMBLY**

Thursday, October 29, 2020 11:51:19 AM

A

SIZE PART NO.

68HOU-HID-01-CRS

WEIGHT: 6.824

NO SCALE

SHEET 2 OF 6