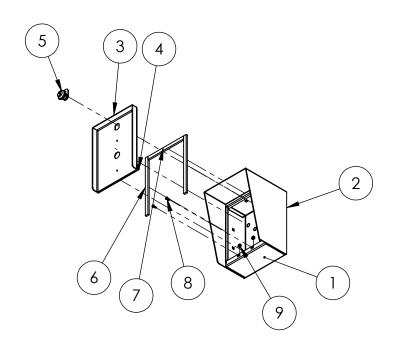

## INSTALLATION

Thursday, October 29, 2020 11:51:19 AM

SIZE PART NO. 68HOU-AXIS-09-304 **REV** 

WEIGHT: 6.813

NO SCALE

SHEET 1 OF 6

| ITEM NO. | PART NUMBER                 | DESCRIPTION                  | QTY. |
|----------|-----------------------------|------------------------------|------|
| 1        | 68HOU-AXIS-09-304 ENCLOSURE | ENCLOSURE WELDMENT           | 1    |
| 2        | 68HOU-AXIS-09-304 HOOD      | HOOD                         | 1    |
| 3        | 68HOU-AXIS-09-304 DOOR      | DOOR WELDMENT                | 1    |
| 4        | HINGE                       | PIANO HINGE                  | 1    |
| 5        | CAM LOCK                    | STRAIGHT CAM                 | 1    |
| 6        | GASKET SIDE                 | 3/8" X .150 WEATHERSTRIPPING | 2    |
| 7        | GASKET TOP                  | 3/8" X .150 WEATHERSTRIPPING | 1    |
| 8        |                             | 6-32 PAN HEAD SCREW          | 2    |
| 9        |                             | 6-32 EXTERNAL TOOTH LOCK NUT | 2    |