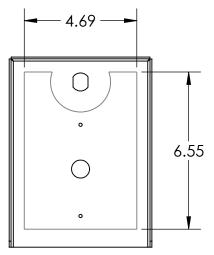

## INSTALLATION

Thursday, October 29, 2020 11:51:19 AM

SIZE PART NO. 68HOU-AXIS-09-304 **REV** 

WEIGHT: 6.813

NO SCALE

SHEET 1 OF 6

| ITEM NO. | PART NUMBER                 | DESCRIPTION                  | QTY. |
|----------|-----------------------------|------------------------------|------|
| 1        | 68HOU-AXIS-09-304 ENCLOSURE | ENCLOSURE WELDMENT           | 1    |
| 2        | 68HOU-AXIS-09-304 HOOD      | HOOD                         | 1    |
| 3        | 68HOU-AXIS-09-304 DOOR      | DOOR WELDMENT                | 1    |
| 4        | HINGE                       | PIANO HINGE                  | 1    |
| 5        | CAM LOCK                    | STRAIGHT CAM                 | 1    |
| 6        | GASKET SIDE                 | 3/8" X .150 WEATHERSTRIPPING | 2    |
| 7        | GASKET TOP                  | 3/8" X .150 WEATHERSTRIPPING | 1    |
| 8        |                             | 6-32 PAN HEAD SCREW          | 2    |
| 9        |                             | 6-32 EXTERNAL TOOTH LOCK NUT | 2    |