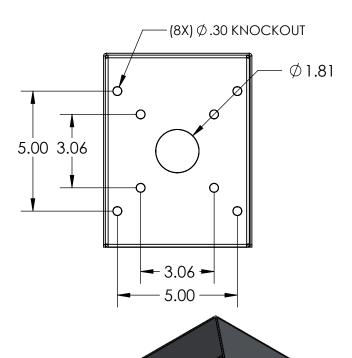

## INSTALLATION

Thursday, October 29, 2020 11:51:19 AM

SIZE PART NO. 68HOU-AXIS-09-304 **REV** 

WEIGHT: 6.813

NO SCALE

SHEET 1 OF 6

| ITEM NO. | PART NUMBER                 | DESCRIPTION                  | QTY. |
|----------|-----------------------------|------------------------------|------|
| 1        | 68HOU-AXIS-09-304 ENCLOSURE | ENCLOSURE WELDMENT           | 1    |
| 2        | 68HOU-AXIS-09-304 HOOD      | HOOD                         | 1    |
| 3        | 68HOU-AXIS-09-304 DOOR      | DOOR WELDMENT                | 1    |
| 4        | HINGE                       | PIANO HINGE                  | 1    |
| 5        | CAM LOCK                    | STRAIGHT CAM                 | 1    |
| 6        | GASKET SIDE                 | 3/8" X .150 WEATHERSTRIPPING | 2    |
| 7        | GASKET TOP                  | 3/8" X .150 WEATHERSTRIPPING | 1    |
| 8        |                             | 6-32 PAN HEAD SCREW          | 2    |
| 9        |                             | 6-32 EXTERNAL TOOTH LOCK NUT | 2    |