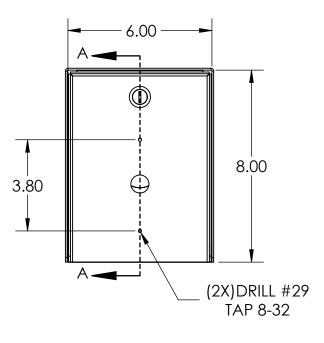

## INSTALLATION

Thursday, October 29, 2020 11:51:19 AM

SIZE PART NO. 68HOU-AXIS-09-304 **REV** 

WEIGHT: 6.813

NO SCALE

SHEET 1 OF 6

| ITEM NO. | PART NUMBER                 | DESCRIPTION                  | QTY. |
|----------|-----------------------------|------------------------------|------|
| 1        | 68HOU-AXIS-09-304 ENCLOSURE | ENCLOSURE WELDMENT           | 1    |
| 2        | 68HOU-AXIS-09-304 HOOD      | HOOD                         | 1    |
| 3        | 68HOU-AXIS-09-304 DOOR      | DOOR WELDMENT                | 1    |
| 4        | HINGE                       | PIANO HINGE                  | 1    |
| 5        | CAM LOCK                    | STRAIGHT CAM                 | 1    |
| 6        | GASKET SIDE                 | 3/8" X .150 WEATHERSTRIPPING | 2    |
| 7        | GASKET TOP                  | 3/8" X .150 WEATHERSTRIPPING | 1    |
| 8        |                             | 6-32 PAN HEAD SCREW          | 2    |
| 9        |                             | 6-32 EXTERNAL TOOTH LOCK NUT | 2    |