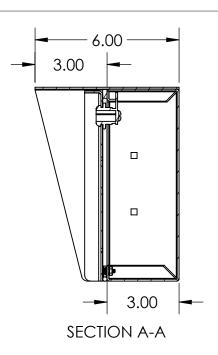

## INSTALLATION

Thursday, October 29, 2020 11:51:19 AM

SIZE PART NO. 68HOU-AXIS-09-304 **REV** 

WEIGHT: 6.813

NO SCALE

SHEET 1 OF 6

| ITEM NO. | PART NUMBER                 | DESCRIPTION                  | QTY. |
|----------|-----------------------------|------------------------------|------|
| 1        | 68HOU-AXIS-09-304 ENCLOSURE | ENCLOSURE WELDMENT           | 1    |
| 2        | 68HOU-AXIS-09-304 HOOD      | HOOD                         | 1    |
| 3        | 68HOU-AXIS-09-304 DOOR      | DOOR WELDMENT                | 1    |
| 4        | HINGE                       | PIANO HINGE                  | 1    |
| 5        | CAM LOCK                    | STRAIGHT CAM                 | 1    |
| 6        | GASKET SIDE                 | 3/8" X .150 WEATHERSTRIPPING | 2    |
| 7        | GASKET TOP                  | 3/8" X .150 WEATHERSTRIPPING | 1    |
| 8        |                             | 6-32 PAN HEAD SCREW          | 2    |
| 9        |                             | 6-32 EXTERNAL TOOTH LOCK NUT | 2    |