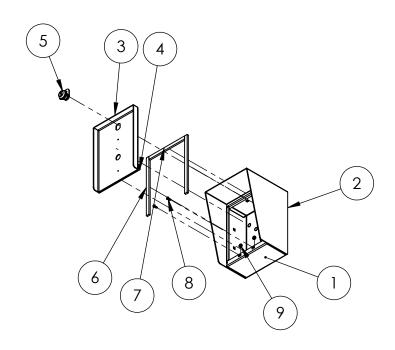

## INSTALLATION

Thursday, October 29, 2020 11:51:19 AM

SIZE PART NO. 68HOU-AWID-01-304 **REV** 

WEIGHT: 6.816

NO SCALE

SHEET 1 OF 6

| ITEM NO. | PART NUMBER                 | DESCRIPTION                    | QTY. |
|----------|-----------------------------|--------------------------------|------|
| 1        | 68HOU-AWID-01-304 ENCLOSURE | ENCLOSURE WELDMENT             | 1    |
| 2        | 68HOU-AWID-01-304 HOOD      | HOOD                           | 1    |
| 3        | 68HOU-AWID-01-304 DOOR      | DOOR WELDMENT                  | 1    |
| 4        | HINGE                       | PIANO HINGE                    | 1    |
| 5        | CAM LOCK                    | STRAIGHT CAM 1                 |      |
| 6        | GASKET SIDE                 | 3/8" X .150 WEATHERSTRIPPING 2 |      |
| 7        | GASKET TOP                  | 3/8" X .150 WEATHERSTRIPPING 1 |      |
| 8        |                             | 6-32 PAN HEAD SCREW 2          |      |
| 9        |                             | 6-32 EXTERNAL TOOTH LOCK NUT 2 |      |

## **ASSEMBLY**

Thursday, October 29, 2020 11:51:19 AM

SIZE

SIZE PART NO.

68HOU-AWID-01-304

REV A

WEIGHT: 6.816

NO SCALE