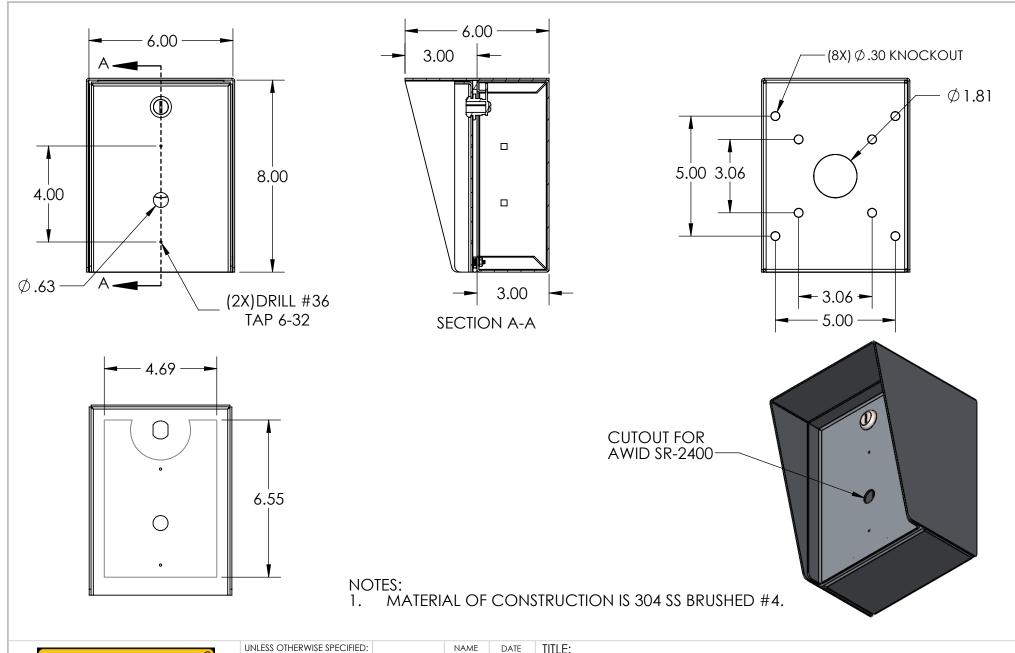

## **NOTES:**

- 1. SEE STANDARD PREPARATION AND COATING INSTRUCTIONS FOR COATING PROCEDURE AND COLOR.
- 2. SEE STANDARD PACKAGING INSTRUCTIONS FOR PACKAGING PROCEDURE.

PEDESTALPRO.COM 1-800-660-3072 UNLESS OTHERWISE SPECIFIED:

DIMENSIONS ARE IN INCHES
TOLERANCES:
FRACTIONAL±1/32
ANGULAR: ±2°
TWO PLACE DECIMAL ±0.010
THREE PLACE DECIMAL ±0.005

INTERPRET GEOMETRIC TOLERANCING PER: ASME Y14.5 -2009

|         | NAME | DATE |
|---------|------|------|
| DRAWN   |      |      |
| CHECKED |      |      |