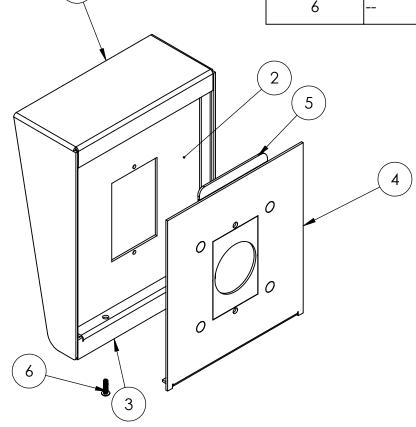

| ITEM NO. | PART NUMBER                        | DESCRIPTION                            | QTY. |
|----------|------------------------------------|----------------------------------------|------|
| 1        | J-HOOD-CS-6X6 HOOD                 | HOOD ASSEMBLY                          | 1    |
| 2        | 68HOO-AIP-02-CRS MID PLATE         | DEVICE MOUNTING PLATE                  | 1    |
| 3        | 68HOO-AIP-02-CRS BOTTOM<br>CLOSURE | hood assembly                          | 1    |
| 4        | 68HOO-AIP-02-CRS BACK<br>PLATE     | MOUNTING PLATE                         | 1    |
| 5        | 68HOO-AIP-02-CRS HOOK              | MOUNTING HOOK                          | 1    |
| 6        |                                    | 6-32 X 1/2" PAN HEAD SECURITY<br>SCREW | 2    |

## **ASSEMBLY**

Thursday, September 13, 2018 1:05:51 PM

SIZE PART NO.

68HOO-AIP-02-CRS

**REV** 

WEIGHT: 3.197

NO SCALE

SHEET 2 OF 8