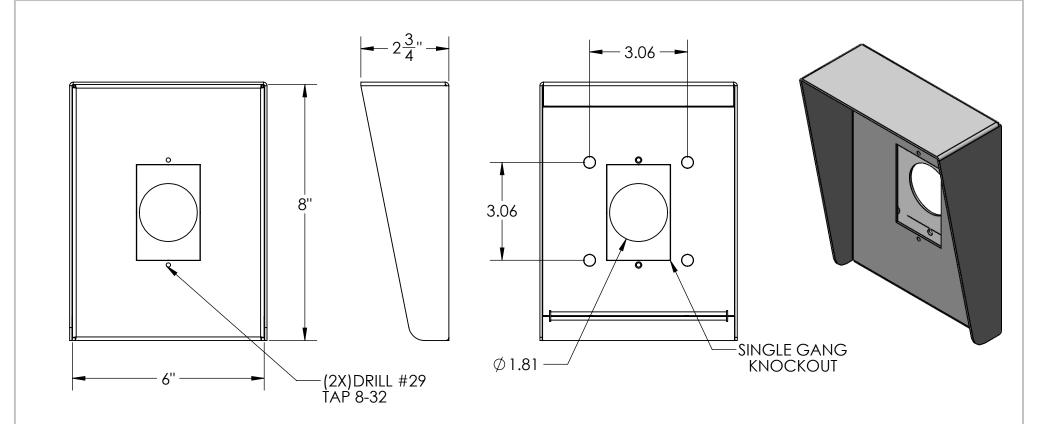

CUTOUT FITS AIPHONE LEM-1DL

- MATERIAL OF CONSTRUCTION IS MILD STEEL.
   2-4 MILS BLACK WRINKLE POWDER COAT. (8017-91612)

|                                   | UNLESS OTHERWISE SPECIFIED:                                                                                                                                                   |                                                                                                                                                                                                                           | NAME | DATE        | TITLE:                                  |      |                  |         |      |
|-----------------------------------|-------------------------------------------------------------------------------------------------------------------------------------------------------------------------------|---------------------------------------------------------------------------------------------------------------------------------------------------------------------------------------------------------------------------|------|-------------|-----------------------------------------|------|------------------|---------|------|
| PEDESTALPRO.COM<br>1-800-660-3072 | DIMENSIONS ARE IN INCHES TOLERANCES: FRACTIONAL ± 1/32 ANGULAR: ±2° TWO PLACE DECIMAL ±0.010 THREE PLACE DECIMAL ±0.005  INTERPRET GEOMETRIC TOLERANCING PER: ASME Y14.5-2009 | DRAWN                                                                                                                                                                                                                     |      |             | INSTALLATION                            |      |                  |         |      |
|                                   |                                                                                                                                                                               | CHECKED                                                                                                                                                                                                                   |      |             | INSTALLATION                            |      |                  |         |      |
|                                   |                                                                                                                                                                               | PROPRIETARY AND CONFIDENTIAL  THE INFORMATION CONTAINED IN THIS DRAWING IS THE SOLE PROPERTY OF PEDESTALPRO LLC. ANY REPRODUCTION IN DESTALPRO LLC. ANY REPRODUCTION WRITTEN PERMISSION OF PEDESTALPRO LLC IS PROHIBITED. |      | O IN THIS   | Thursday, September 13, 2018 1:05:51 PM | SIZE | PART NO.         |         | REV  |
|                                   |                                                                                                                                                                               |                                                                                                                                                                                                                           |      | DDUCTION    |                                         | A    | 68HOO-AIP-02-CRS |         | O    |
|                                   |                                                                                                                                                                               |                                                                                                                                                                                                                           |      | STALPRO LLC | WEIGHT: 3.197                           |      | NO SCALE         | SHEET 1 | OF 8 |

DIMENSIONS ARE IN INCHES TOLERANCES: FRACTIONAL±1/32 ANGULAR: ±2° TWO PLACE DECIMAL ±0.010
THREE PLACE DECIMAL ±0.005

INTERPRET GEOMETRIC TOLERANCING PER: ASME Y14.5 -2009