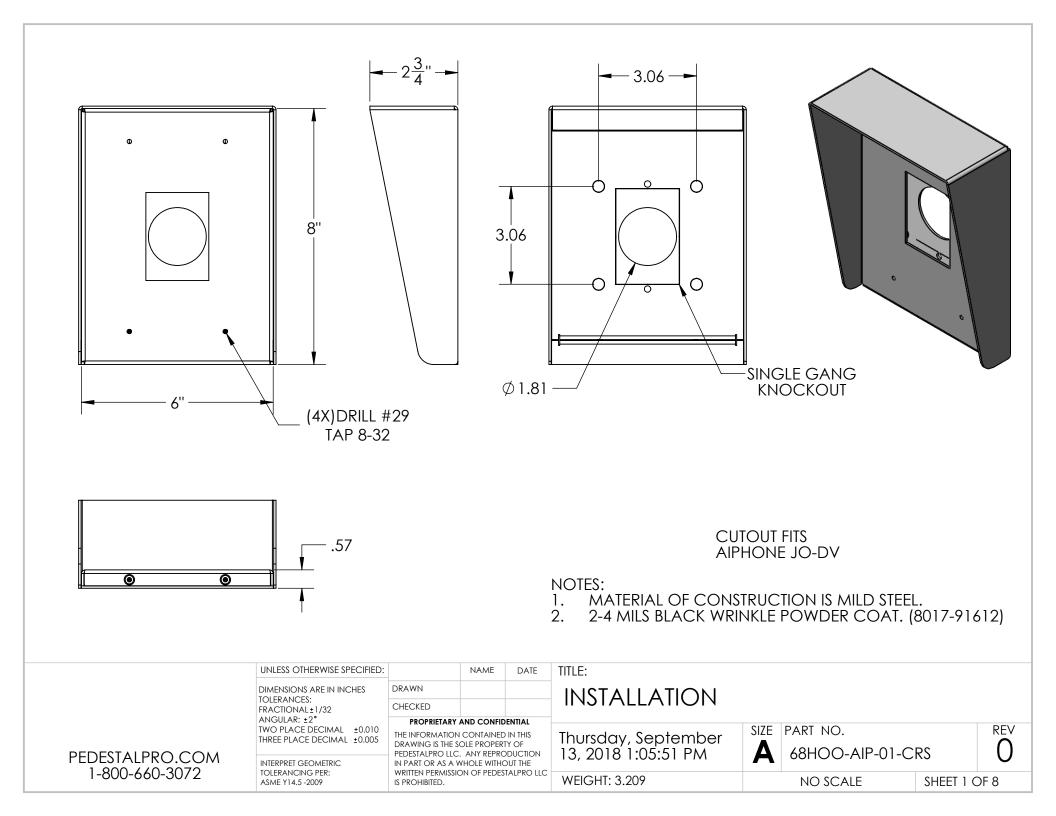

| ITEM NO. | PART NUMBER                        | DESCRIPTION                            | QTY. |
|----------|------------------------------------|----------------------------------------|------|
| 1        | J-HOOD-CS-6X6 HOOD                 | hood assembly                          | 1    |
| 2        | 68HOO-AIP-01-CRS MID PLATE         | DEVICE MOUNTING PLATE                  | 1    |
| 3        | 68hoo-aip-01-crs bottom<br>closure | hood assembly                          | 1    |
| 4        | 68hoo-aip-01-crs back<br>Plate     | MOUNTING PLATE                         | 1    |
| 5        | 68hoo-aip-01-crs hook              | MOUNTING HOOK                          | 1    |
| 6        |                                    | 6-32 X 1/2" PAN HEAD SECURITY<br>SCREW | 2    |



F

|