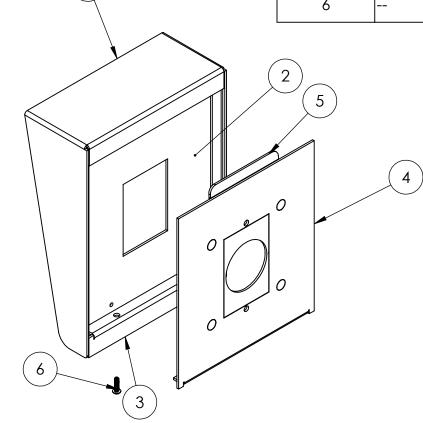

| ITEM NO. | PART NUMBER                        | DESCRIPTION                            | QTY. |
|----------|------------------------------------|----------------------------------------|------|
| 1        | J-HOOD-CS-6X6 HOOD                 | hood assembly                          | 1    |
| 2        | 68HOO-AIP-01-CRS MID PLATE         | DEVICE MOUNTING PLATE                  | 1    |
| 3        | 68hoo-aip-01-crs bottom<br>closure | hood assembly                          | 1    |
| 4        | 68hoo-aip-01-crs back<br>Plate     | MOUNTING PLATE                         | 1    |
| 5        | 68hoo-aip-01-crs hook              | MOUNTING HOOK                          | 1    |
| 6        |                                    | 6-32 X 1/2" PAN HEAD SECURITY<br>SCREW | 2    |