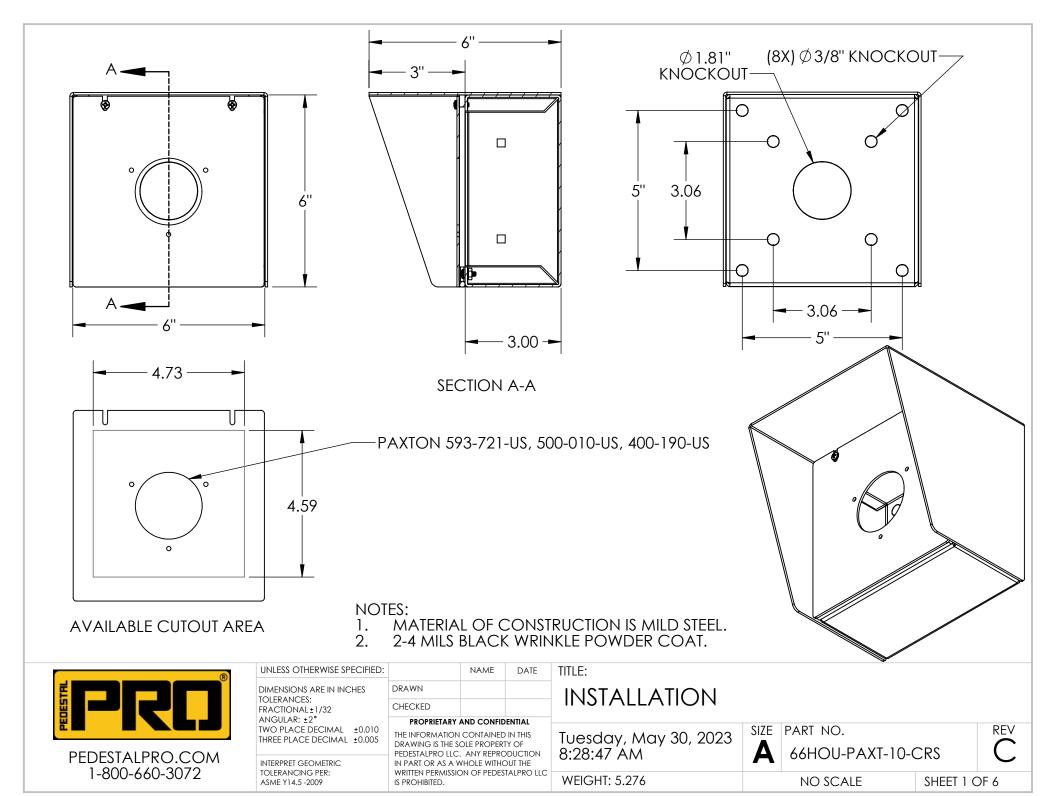

|                                                                                                                                                                                | ITEM NO.                                           | PARTN                                                                                  | IUMBER          | DES                           | CRIPTION         | QTY.        |
|--------------------------------------------------------------------------------------------------------------------------------------------------------------------------------|----------------------------------------------------|----------------------------------------------------------------------------------------|-----------------|-------------------------------|------------------|-------------|
|                                                                                                                                                                                |                                                    | 66HOU-PAXT-10-C                                                                        |                 |                               |                  | 1           |
|                                                                                                                                                                                |                                                    | 66HOU-PAXT-10-CRS DOOR DOOR WELDMENT                                                   |                 |                               | 1                |             |
|                                                                                                                                                                                |                                                    | HINGE PIANO HINGE                                                                      |                 |                               | 1                |             |
|                                                                                                                                                                                |                                                    | GASKET SIDE                                                                            |                 | /8" X .150 WEATHERSTRIPPING 2 |                  |             |
|                                                                                                                                                                                |                                                    | GASKET TOP 3/8" X .150 WEATHERSTRIPPING                                                |                 |                               | 1                |             |
|                                                                                                                                                                                | 6                                                  | 6-32 PAN HEAD SCREW                                                                    |                 |                               |                  | 4           |
| $\frown$                                                                                                                                                                       | 7                                                  | 6-32 EXTERNAL TOOTH LOCK NUT                                                           |                 |                               | 2                |             |
|                                                                                                                                                                                | ,                                                  |                                                                                        |                 |                               |                  | £           |
| NOTES:<br>NOTES:<br>1. SEE STANDARD PREPARATION AND COATING INSTRUCTION<br>FOR COATING PROCEDURE AND COLOR.<br>2. SEE STANDARD PACKAGING INSTRUCTIONS FOR PACKAG<br>PROCEDURE. |                                                    |                                                                                        |                 |                               |                  |             |
|                                                                                                                                                                                | LESS OTHERWISE SPECIFIED:                          | NAME D/                                                                                | ATE TITLE:      |                               |                  |             |
|                                                                                                                                                                                | IENSIONS ARE IN INCHES<br>ERANCES:                 | DRAWN                                                                                  | ASSEMBLY        | (                             |                  |             |
|                                                                                                                                                                                | CTIONAL±1/32<br>GULAR: ±2°                         | CHECKED PROPRIETARY AND CONFIDENTIA                                                    |                 |                               |                  |             |
|                                                                                                                                                                                | D PLACE DECIMAL ±0.010<br>EE PLACE DECIMAL ±0.005  | THE INFORMATION CONTAINED IN TH                                                        | " Tuesday Sente | ember <sup>SIZE</sup>         | PART NO.         | REV         |
| PEDESTALPRO.COM                                                                                                                                                                | RPRET GEOMETRIC<br>ERANCING PER:<br>IE Y14.5 -2009 | DRAWING IS THE SOLE PROPERTY OF<br>PEDESTALPRO LLC. ANY REPRODUCT                      | 11, 2018 9:34:1 |                               | 66HOU-PAXT-10-CF | ks C        |
|                                                                                                                                                                                |                                                    | IN PART OR AS A WHOLE WITHOUT TH<br>WRITTEN PERMISSION OF PEDESTALPR<br>IS PROHIBITED. | 1E              |                               |                  | HEET 2 OF 6 |