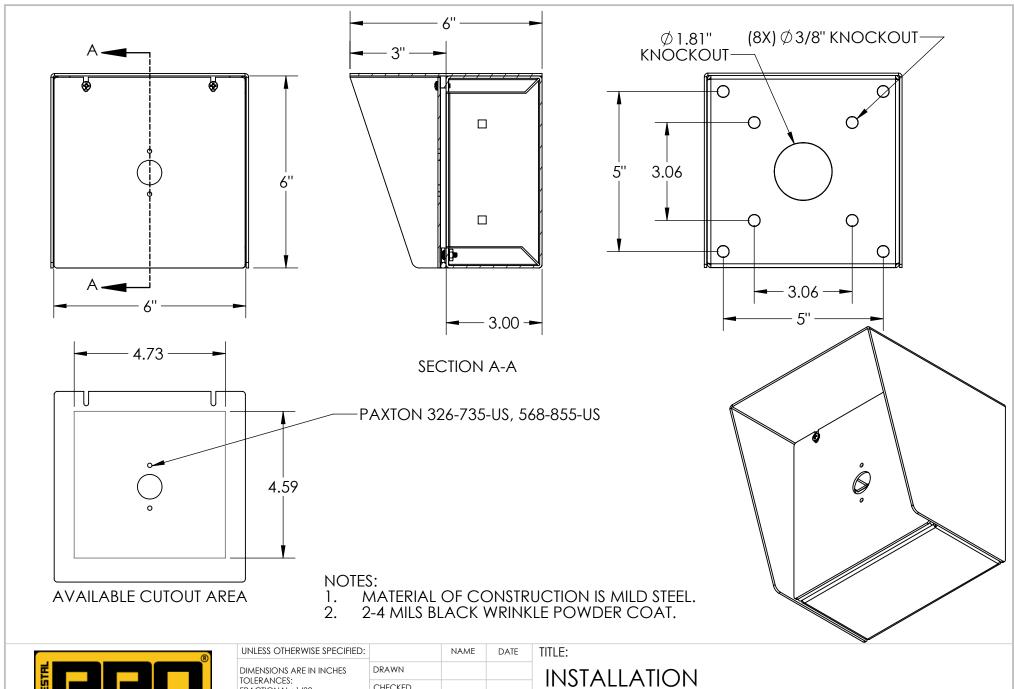

**NOTES:** 

- SEE STANDARD PREPARATION AND COATING INSTRUCTIONS FOR COATING PROCEDURE AND COLOR.
  SEE STANDARD PACKAGING INSTRUCTIONS FOR PACKAGING
- PROCEDURE.

1-800-660-3072

UNLESS OTHERWISE SPECIFIED: DIMENSIONS ARE IN INCHES TOLERANCES: FRACTIONAL±1/32 ANGULAR: ±2° TWO PLACE DECIMAL ±0.010 THREE PLACE DECIMAL ±0.005