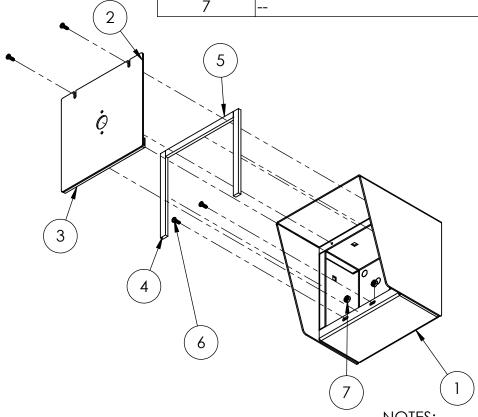

SIZE PART NO. 66HOU-PAXT-09-CRS **REV** 

WEIGHT: 5.340

NO SCALE

SHEET 1 OF 6

| ITEM NO. | PART NUMBER                 | DESCRIPTION                  | QTY. |
|----------|-----------------------------|------------------------------|------|
| 1        | 66HOU-PAXT-09-CRS ENCLOSURE | ENCLOSURE WELDMENT           | 1    |
| 2        | 66HOU-PAXT-09-CRS DOOR      | DOOR WELDMENT                | 1    |
| 3        | HINGE                       | PIANO HINGE                  | 1    |
| 4        | GASKET SIDE                 | 3/8" X .150 WEATHERSTRIPPING | 2    |
| 5        | GASKET TOP                  | 3/8" X .150 WEATHERSTRIPPING | 1    |
| 6        |                             | 6-32 PAN HEAD SCREW          | 4    |
| 7        |                             | 6-32 EXTERNAL TOOTH LOCK NUT | 2    |

## **ASSEMBLY**

Tuesday, September 11, 2018 9:34:19 AM

SIZE PART NO. 66HOU-PAXT-09-CRS **REV** 

WEIGHT: 5.340

NO SCALE

SHEET 2 OF 6