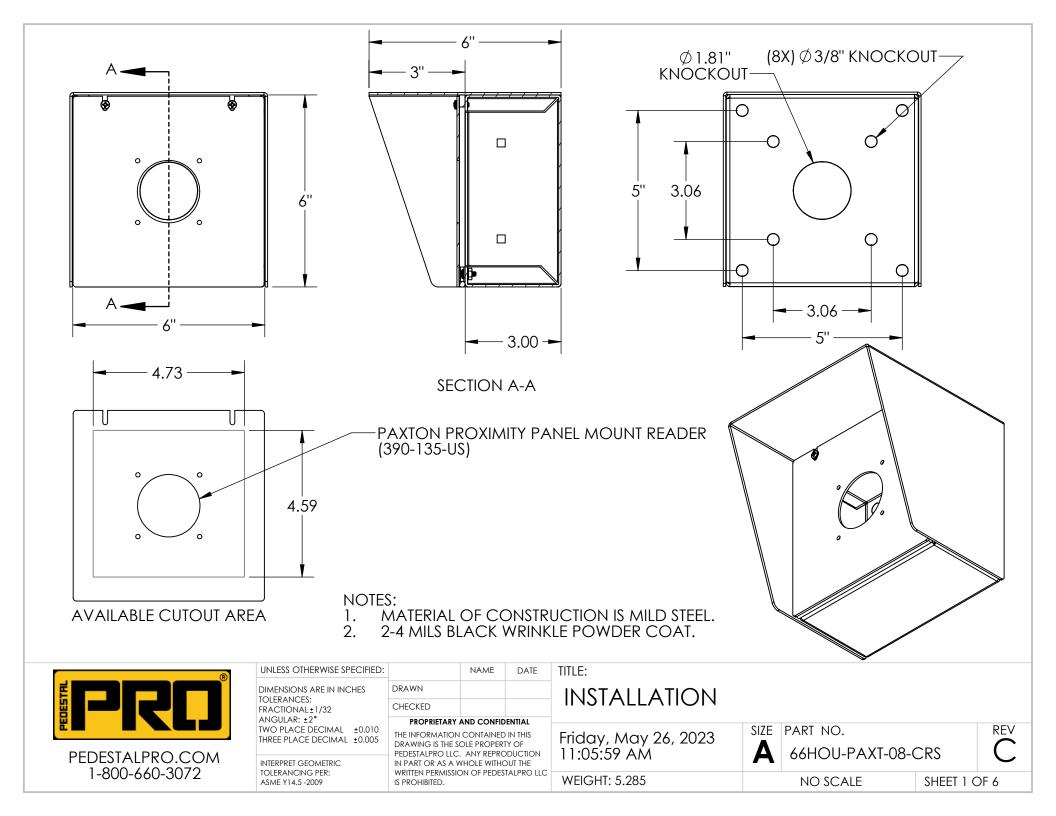

| ITEM NO.     PART NUMBER     DESCRIPTION     GTV.       1     66HOU-PAXT-08-CRS ENCICIOSURE     ENCICOSURE WEIDMENT     1       3     HINGE     PIANO HINGE     1       4     GASKET SIDE     3/8" X. 150 WEATHERSTRIPPING     2       5     GASKET SIDE     3/8" X. 150 WEATHERSTRIPPING     1       4     GASKET SIDE     3/8" X. 150 WEATHERSTRIPPING     1       5     GASKET SIDE     3/8" X. 150 WEATHERSTRIPPING     1       6     -     6-32 EXTERNAL TOOTH LOCK NUT     2       5     GASKET SIDE     3/8" X. 150 WEATHERSTRIPPING     1       6     -     6-32 EXTERNAL TOOTH LOCK NUT     2       7     -     6-32 EXTERNAL TOOTH LOCK NUT     2       7     -     -     6-32 EXTERNAL TOOTH LOCK NUT     2       7     -     -     -     6-32 EXTERNAL TOOTH LOCK NUT       2     -     -     -     -       3