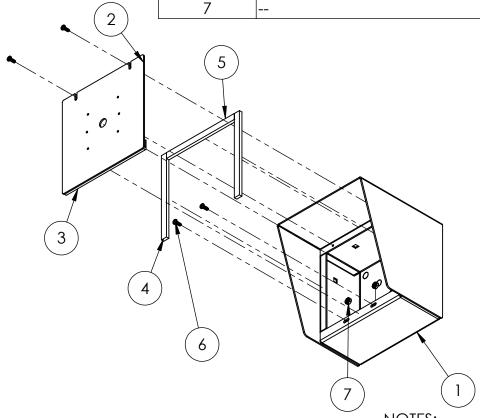

## INSTALLATION

Friday, May 26, 2023 9:44:54 AM

SIZE PART NO. 66HOU-PAXT-07-CRS **REV** 

WEIGHT: 5.346

NO SCALE

SHEET 1 OF 6

| ITEM NO. | PART NUMBER                 | DESCRIPTION                  | QTY. |
|----------|-----------------------------|------------------------------|------|
| 1        | 66HOU-PAXT-07-CRS ENCLOSURE | ENCLOSURE WELDMENT           | 1    |
| 2        | 66HOU-PAXT-07-CRS DOOR      | DOOR WELDMENT                | 1    |
| 3        | HINGE                       | PIANO HINGE                  | 1    |
| 4        | GASKET SIDE                 | 3/8" X .150 WEATHERSTRIPPING | 2    |
| 5        | GASKET TOP                  | 3/8" X .150 WEATHERSTRIPPING | 1    |
| 6        |                             | 6-32 PAN HEAD SCREW          | 4    |
| 7        |                             | 6-32 EXTERNAL TOOTH LOCK NUT | 2    |

## **ASSEMBLY**

Tuesday, September 11, 2018 9:34:19 AM

SIZE PART NO. 66HOU-PAXT-07-CRS **REV** 

WEIGHT: 5.346

NO SCALE

SHEET 2 OF 6