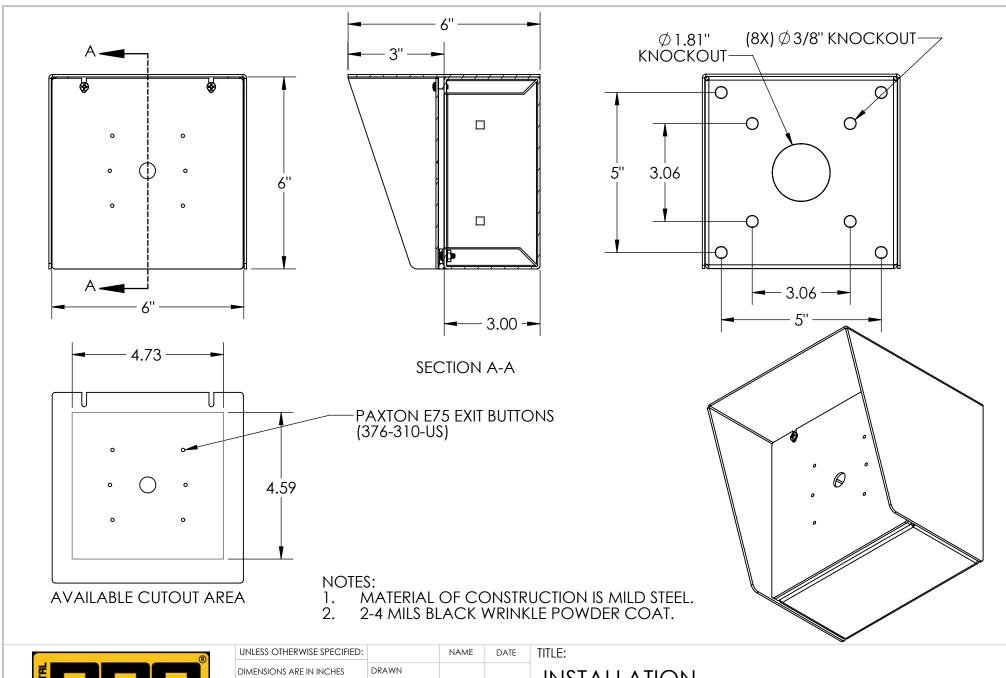

## INSTALLATION

Friday, May 26, 2023 9:44:54 AM

SIZE PART NO. 66HOU-PAXT-07-CRS **REV** 

WEIGHT: 5.346

NO SCALE

SHEET 1 OF 6

| ITEM NO. | PART NUMBER                 | DESCRIPTION                  | QTY. |
|----------|-----------------------------|------------------------------|------|
| 1        | 66HOU-PAXT-07-CRS ENCLOSURE | ENCLOSURE WELDMENT           | 1    |
| 2        | 66HOU-PAXT-07-CRS DOOR      | DOOR WELDMENT                | 1    |
| 3        | HINGE                       | PIANO HINGE                  | 1    |
| 4        | GASKET SIDE                 | 3/8" X .150 WEATHERSTRIPPING | 2    |
| 5        | GASKET TOP                  | 3/8" X .150 WEATHERSTRIPPING | 1    |
| 6        |                             | 6-32 PAN HEAD SCREW          | 4    |
| 7        |                             | 6-32 EXTERNAL TOOTH LOCK NUT | 2    |