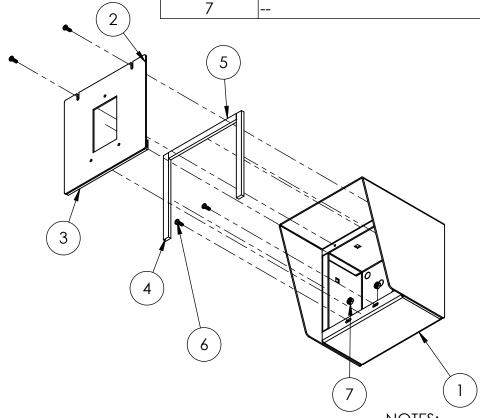

SIZE PART NO.

66HOU-PAXT-04-CRS

**REV** 

WEIGHT: 5.246

NO SCALE

SHEET 1 OF 6

| ITEM NO. | PART NUMBER                 | DESCRIPTION                  | QTY. |
|----------|-----------------------------|------------------------------|------|
| 1        | 66HOU-PAXT-04-CRS ENCLOSURE | ENCLOSURE WELDMENT           | 1    |
| 2        | 66HOU-PAXT-04-CRS DOOR      | DOOR WELDMENT                | 1    |
| 3        | HINGE                       | PIANO HINGE                  | 1    |
| 4        | GASKET SIDE                 | 3/8" X .150 WEATHERSTRIPPING | 2    |
| 5        | GASKET TOP                  | 3/8" X .150 WEATHERSTRIPPING | 1    |
| 6        |                             | 6-32 PAN HEAD SCREW          | 4    |
| 7        |                             | 6-32 EXTERNAL TOOTH LOCK NUT | 2    |

## **ASSEMBLY**

Tuesday, September 11, 2018 9:34:19 AM

SIZE PART NO.

66HOU-PAXT-04-CRS

**REV** 

WEIGHT: 5.246

NO SCALE

SHEET 2 OF 6