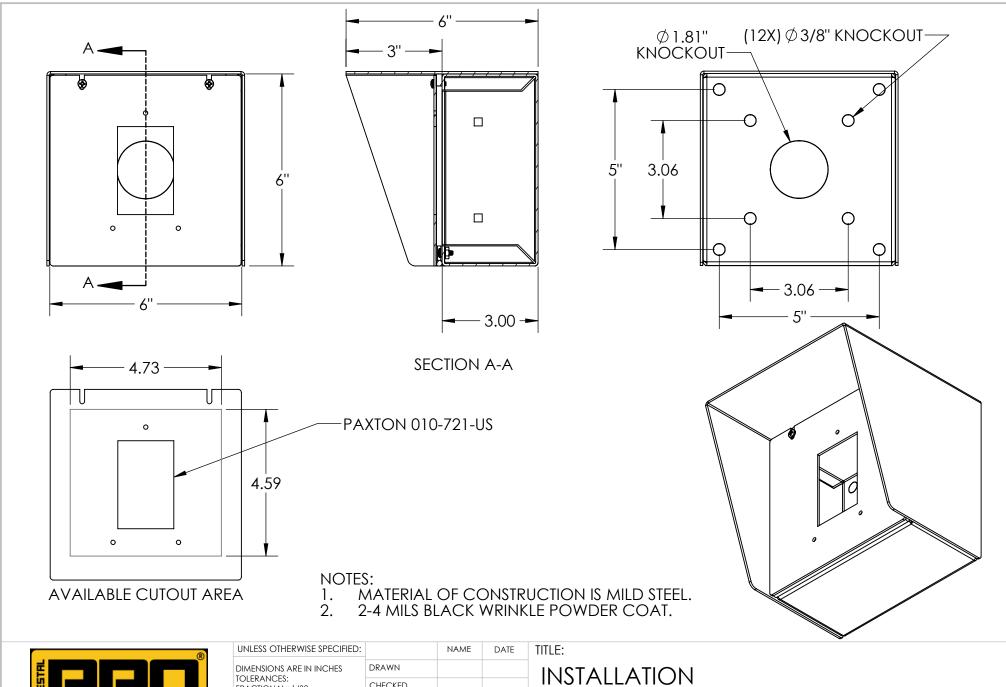

**NOTES:** 

- SEE STANDARD PREPARATION AND COATING INSTRUCTIONS FOR COATING PROCEDURE AND COLOR.
  SEE STANDARD PACKAGING INSTRUCTIONS FOR PACKAGING
- PROCEDURE.

PEDESTALPRO.COM 1-800-660-3072

UNLESS OTHERWISE SPECIFIED: DIMENSIONS ARE IN INCHES TOLERANCES: FRACTIONAL±1/32 ANGULAR: ±2° TWO PLACE DECIMAL ±0.010 THREE PLACE DECIMAL ±0.005