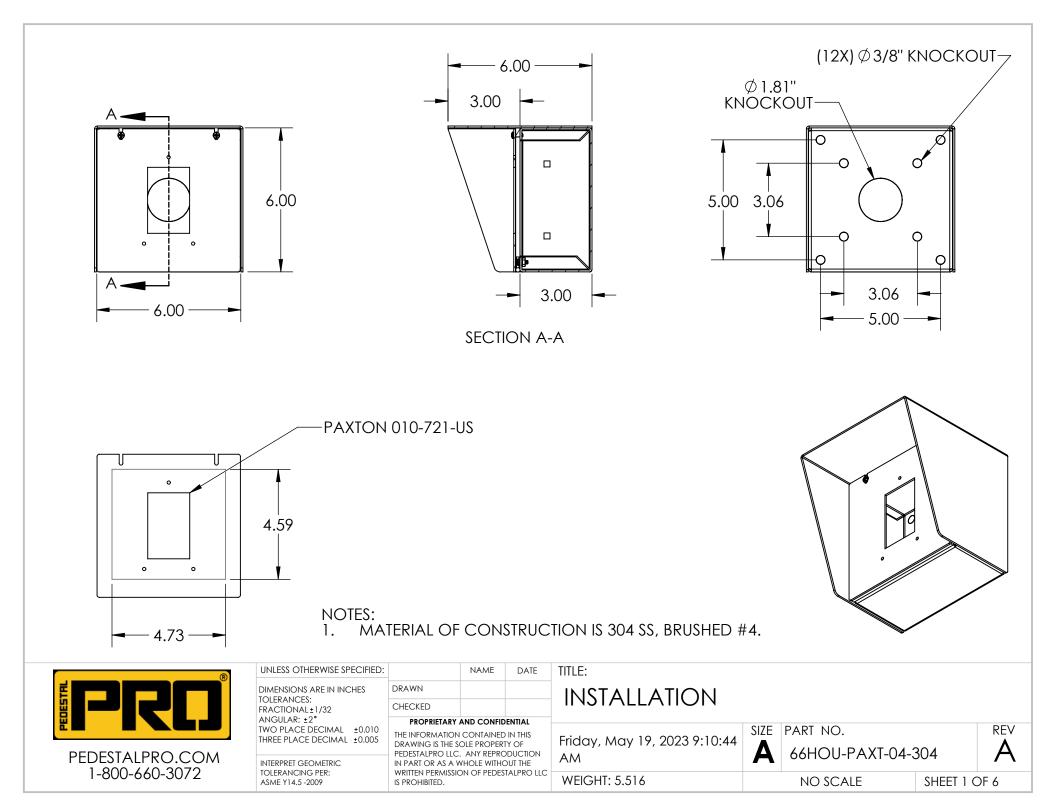

| ITEM NO. | PART NUMBER                 | DESCRIPTION                  | QTY. |
|----------|-----------------------------|------------------------------|------|
| 1        | 66HOU-PAXT-04-304 ENCLOSURE | ENCLOSURE WELDMENT           | 1    |
| 2        | 66HOU-PAXT-04-304 DOOR      | DOOR                         | 1    |
| 3        | 66HOU-PAXT-04-304 HOOD      | HOOD                         | 1    |
| 4        | HINGE                       | PIANO HINGE                  | 1    |
| 5        | GASKET SIDE                 | 3/8" X .150 WEATHERSTRIPPING | 2    |
| 6        | GASKET TOP                  | 3/8" X .150 WEATHERSTRIPPING | 1    |
| 7        |                             | 6-32 PAN HEAD SCREW          | 4    |
| 8        |                             | 6-32 EXTERNAL TOOTH LOCK N