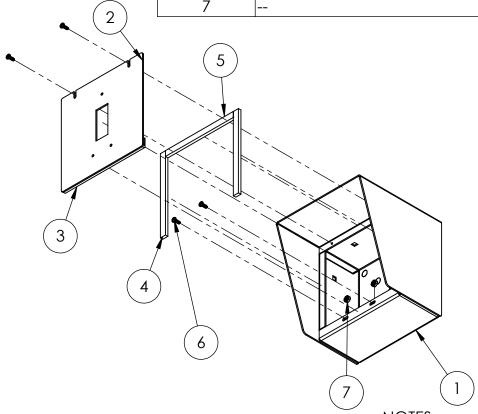

Friday, May 19, 2023 9:03:17 AM

SIZE PART NO. 66HOU-PAXT-03-CRS **REV** 

WEIGHT: 5.312

NO SCALE

SHEET 1 OF 6

| ITEM NO. | PART NUMBER                 | DESCRIPTION                  | QTY. |
|----------|-----------------------------|------------------------------|------|
| 1        | 66HOU-PAXT-03-CRS ENCLOSURE | ENCLOSURE WELDMENT           | 1    |
| 2        | 66HOU-PAXT-03-CRS DOOR      | DOOR WELDMENT                | 1    |
| 3        | HINGE                       | PIANO HINGE                  | 1    |
| 4        | GASKET SIDE                 | 3/8" X .150 WEATHERSTRIPPING | 2    |
| 5        | GASKET TOP                  | 3/8" X .150 WEATHERSTRIPPING | 1    |
| 6        |                             | 6-32 PAN HEAD SCREW          | 4    |
| 7        |                             | 6-32 EXTERNAL TOOTH LOCK NUT | 2    |

## **ASSEMBLY**

Tuesday, September 11, 2018 9:34:19 AM

66HOU-PAXT-03-CRS

SIZE PART NO.

**REV** 

WEIGHT: 5.312

NO SCALE

SHEET 2 OF 6