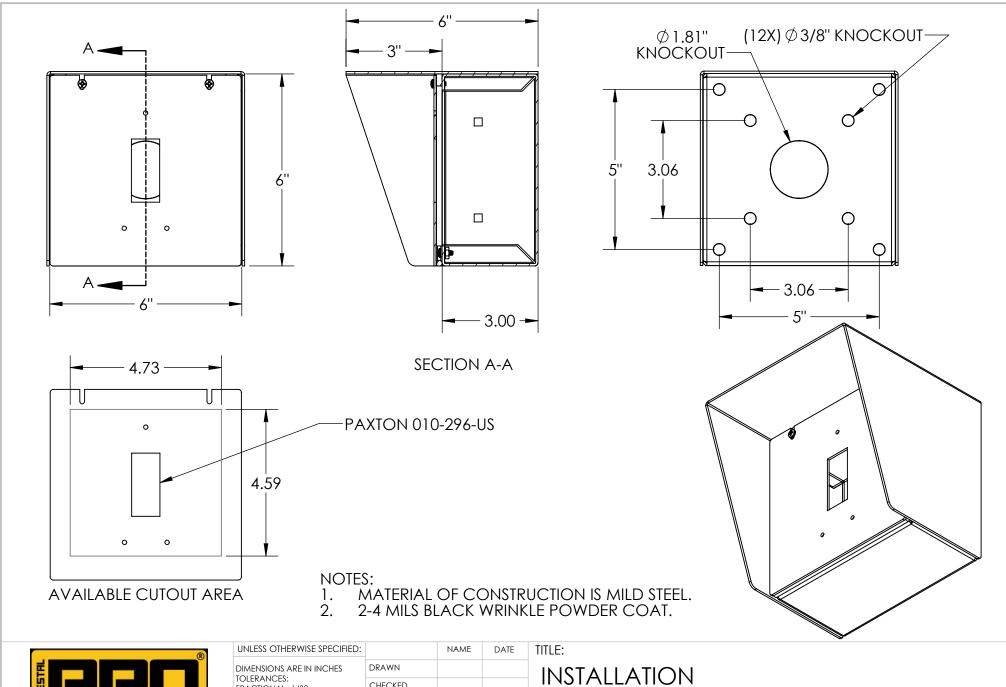

PEDESTALPRO.COM 1-800-660-3072

TOLERANCES: FRACTIONAL±1/32 ANGULAR: ±2° TWO PLACE DECIMAL ±0.010 THREE PLACE DECIMAL ±0.005

INTERPRET GEOMETRIC TOLERANCING PER: ASME Y14.5 -2009

CHECKED

## PROPRIETARY AND CONFIDENTIAL THE INFORMATION CONTAINED IN THIS

DRAWING IS THE SOLE PROPERTY OF PEDESTALPRO LLC. ANY REPRODUCTION IN PART OR AS A WHOLE WITHOUT THE WRITTEN PERMISSION OF PEDESTALPRO LLC IS PROHIBITED.

Friday, May 19, 2023 9:03:17 AM

SIZE PART NO. 66HOU-PAXT-03-CRS **REV** 

WEIGHT: 5.312

NO SCALE

SHEET 1 OF 6

| ITEM NO. | PART NUMBER                 | DESCRIPTION                  | QTY. |
|----------|-----------------------------|------------------------------|------|
| 1        | 66HOU-PAXT-03-CRS ENCLOSURE | ENCLOSURE WELDMENT           | 1    |
| 2        | 66HOU-PAXT-03-C