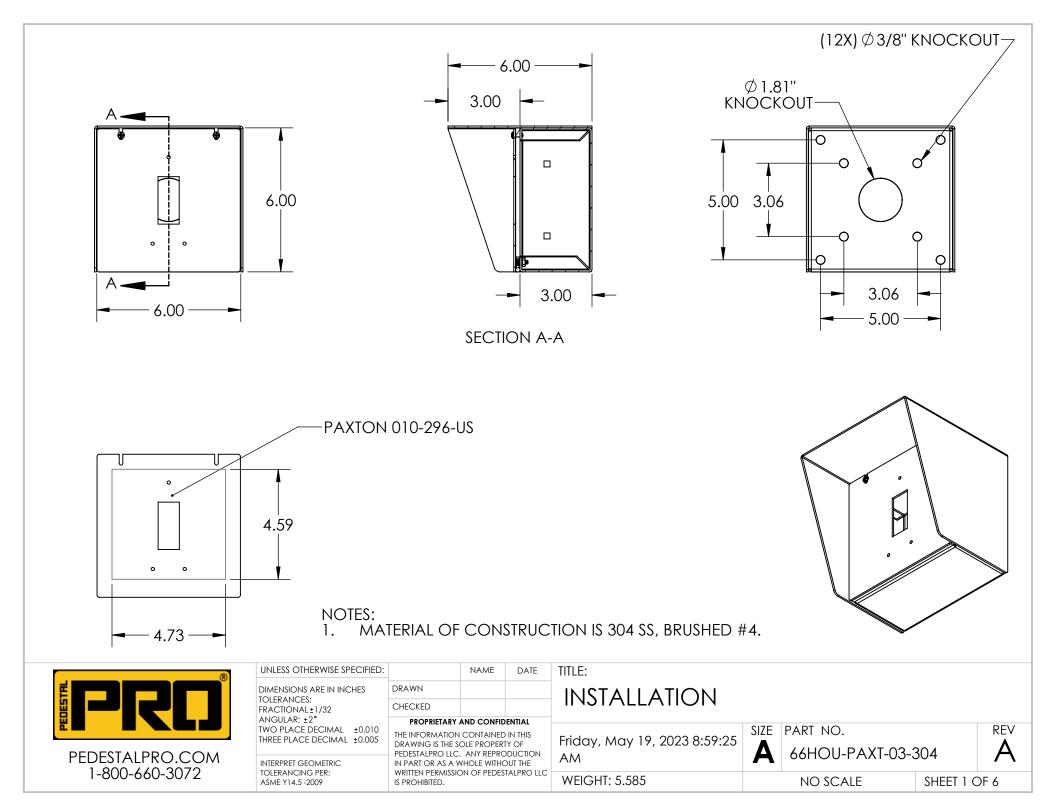

| ITEM NO. | PART NUMBER                 | DESCRIPTION                  | QTY. |
|----------|-----------------------------|------------------------------|------|
| 1        | 66HOU-PAXT-03-304 ENCLOSURE | ENCLOSURE WELDMENT           | 1    |
| 2        | 66HOU-PAXT-03-304 DOOR      | DOOR                         | 1    |
| 3        | 66HOU-PAXT-03-304 HOOD      | HOOD                         | 1    |
| 4        | HINGE                       | PIANO HINGE                  | 1    |
| 5        | GASKET SIDE                 | 3/8" X .150 WEATHERSTRIPPING | 2    |
| 6        | GASKET TOP                  | 3/8" X .150 WEATHERSTRIPPING | 1    |
| 7        |                             | 6-32 PAN HEAD SCREW          | 4    |
| 8        |                             | 6-32 EXTERNAL TOOTH LOCK N