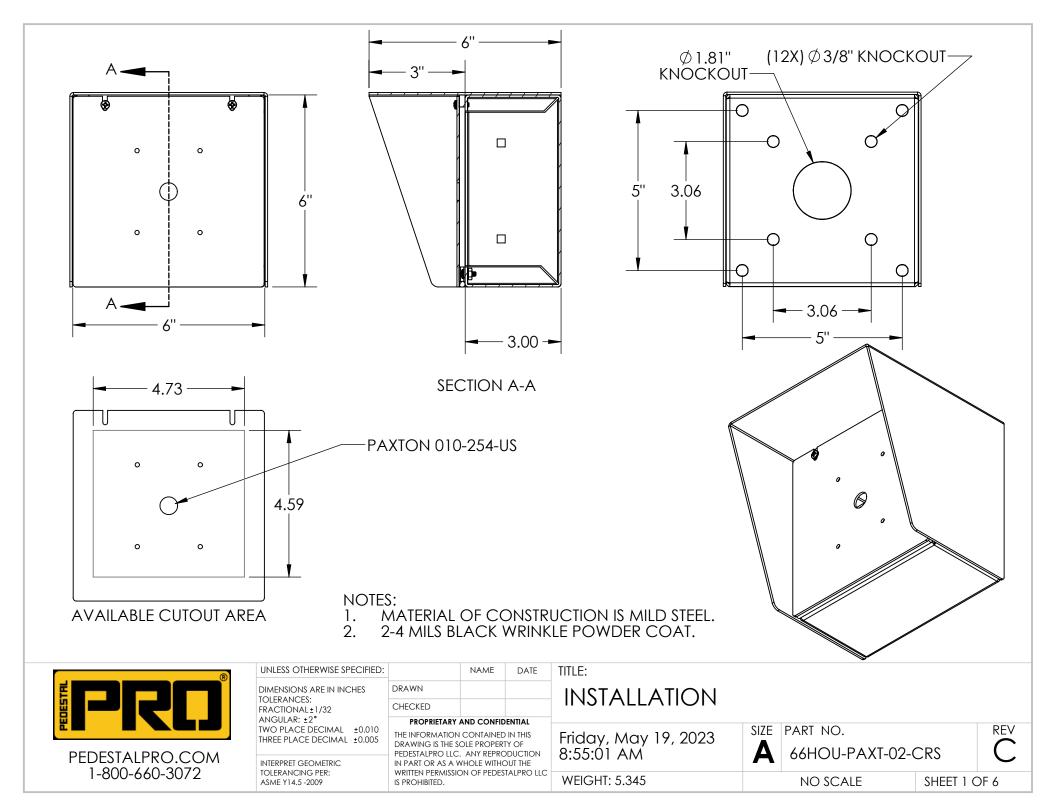

|                | ITEM NO.                                                                                                                 | PAR                                                                                      | T NUMBER                           |                              | DESCRIPTION                                                | 6         | QTY. |
|----------------|--------------------------------------------------------------------------------------------------------------------------|------------------------------------------------------------------------------------------|------------------------------------|------------------------------|------------------------------------------------------------|-----------|------|
|                |