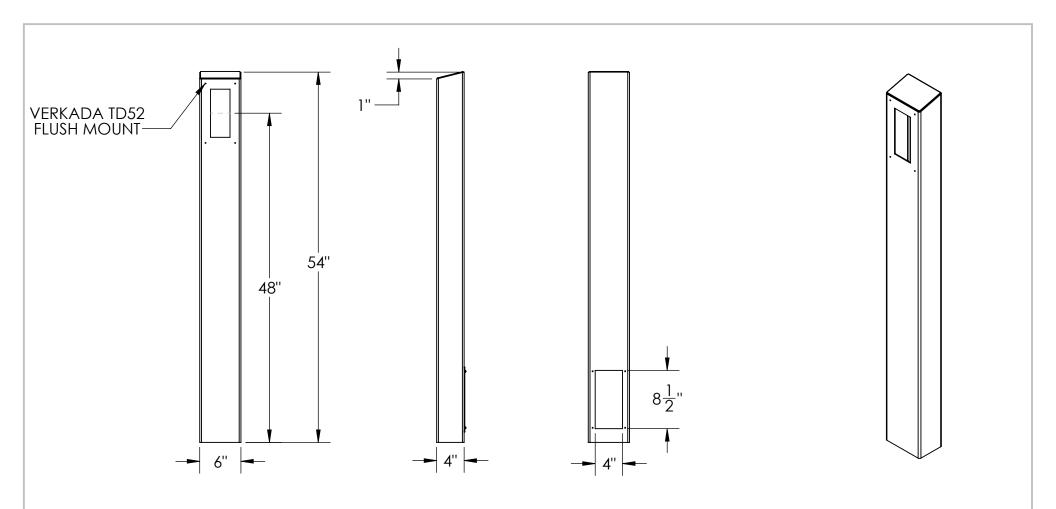

## NOTES:

DATE

TITLE:

- 1. 1/2" Ø MOUNTING HARDWARE IS RECOMMENDED FOR 5X5 BASEPLATE AND STAINLESS TOWER MODELS. L-BOLT-500, STUD-ANCHOR-500.
- 2. 5/8"  $\not \supset$  MOUNTING HARDWARE IS RECOMMENDED FOR 8X8 BASEPLATE, 12X12 BASEPLATE , AND BOLLARD STYLE BASEPLATE
- MODELS. L-BOLT-625, STUD-ANCHOR-625.
  - 3. MATERIAL OF CONSTRUCTION IS 304SS BRUSHED #4 FINISH.