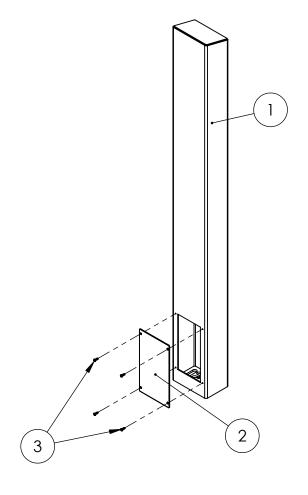

## INSTALLATION

Tuesday, October 23, 2018 1:52:42 PM

SIZE PART NO.

64TOW-VERK-01-304

B

WEIGHT: NO SCALE

SHEET 1 OF 7

| ITEM NO. | PART NUMBER            | DESCRIPTION                  | QTY. |
|----------|------------------------|------------------------------|------|
| 1        | 64TOW-VERK-01-304 TUBE | TOWER WELDMENT               | 1    |
| 2        | PLTACC-510             | STND 5.25 X 8.5 ACCESS COVER | 1    |
| 3        |                        | 8-32 SS BUTTON HEAD SCREW    | 4    |

## **ASSEMBLY**

Tuesday, October 23, 2018 1:52:42 PM

A

SIZE PART NO.

64TOW-VERK-01-304

NO SCALE

SHEET 2 OF 7

**REV**