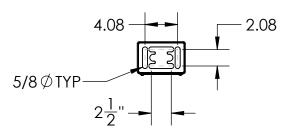

## INSTALLATION

Tuesday, October 23, 2018 1:52:42 PM

SIZE PART NO.

64TOW-VERK-01-304

B

WEIGHT: NO SCALE

SHEET 1 OF 7

| ITEM NO. | PART NUMBER            | DESCRIPTION                  | QTY. |
|----------|------------------------|------------------------------|------|
| 1        | 64TOW-VERK-01-304 TUBE | TOWER WELDMENT               | 1    |
| 2        | PLTACC-510             | STND 5.25 X 8.5 ACCESS COVER | 1    |
| 3        |                        | 8-32 SS BUTTON HEAD SCREW    | 4    |