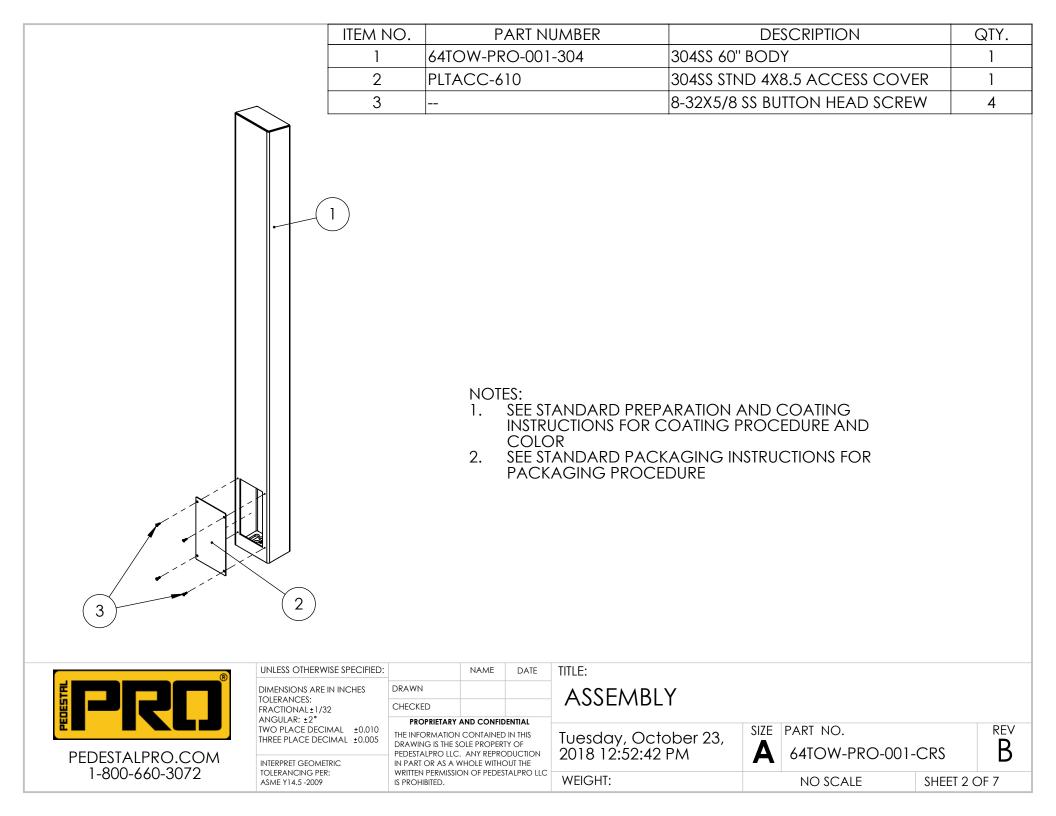

| PEDESTALPRO.COM |  |
|-----------------|--|
| 1-800-660-3072  |  |

|  | TOLERANCES:<br>FRACTIONAL±1/32<br>ANGULAR: ±2°<br>TWO PLACE DECIMAL ±0.010<br>THREE PLACE DECIMAL ±0.005 |                                                                                                                                           |                                          |      |                               |           |          |
|--|----------------------------------------------------------------------------------------------------------|-------------------------------------------------------------------------------------------------------------------------------------------|------------------------------------------|------|-------------------------------|-----------|----------|
|  |                                                                                                          | CHECKED                                                                                                                                   | INSTALLATION                             |      |                               |           |          |
|  |                                                                                                          | PROPRIETARY AND CONFIDENTIAL<br>THE INFORMATION CONTAINED IN THIS<br>DRAWING IS THE SOLE PROPERTY OF<br>PEDESTALPRO LLC, ANY REPRODUCTION | Tuesday, October 23,<br>2018 12:52:42 PM | SIZE | PART NO.<br>64TOW-PRO-001-CRS |           | REV<br>R |
|  | INTERPRET GEOMETRIC IN PART O<br>TOLERANCING PER: WRITTEN                                                | IN PART OR AS A WHOLE WITHOUT THE<br>WRITTEN PERMISSION OF PEDESTALPRO LLC                                                                |                                          |      | 041077-1 KO-001-              |           |          |
|  |                                                                                                          | IS PROHIBITED.                                                                                                                            | WEIGHT:                                  |      | NO SCALE                      | SHEET 1 C | DF 7     |
|  |                                                                                                          |                                                                                                                                           |                                          |      |                               |           |          |