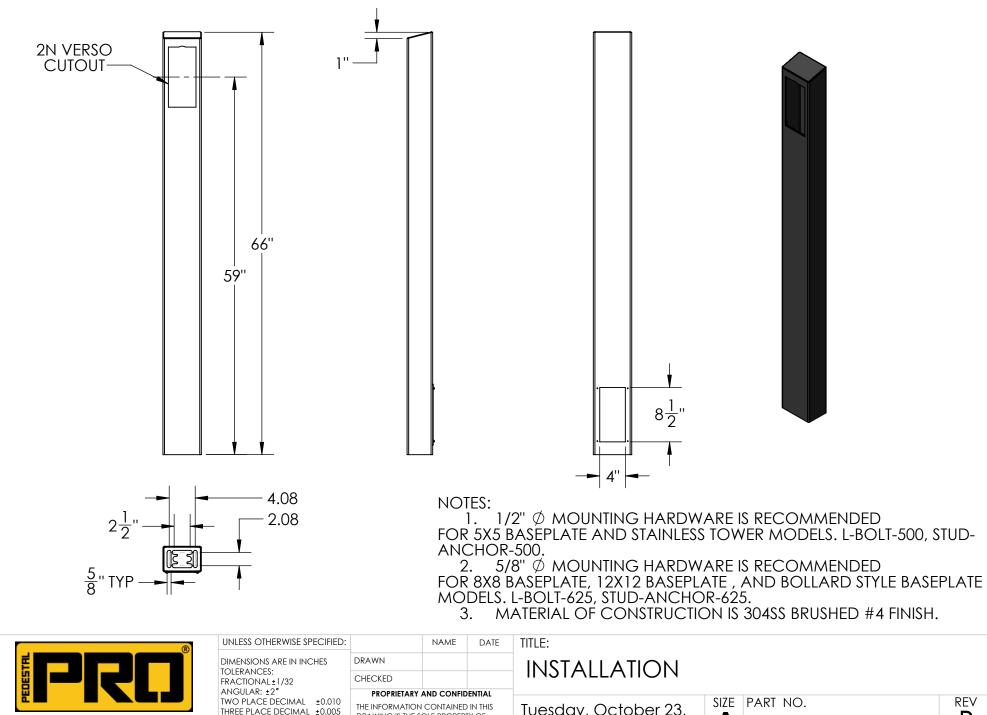

| PEDESTALPRO.COM |  |
|-----------------|--|
| 1-800-660-3072  |  |

|  | TOLERANCES:<br>FRACTIONAL±1/32<br>ANGULAR: ±2°<br>TWO PLACE DECIMAL ±0.010<br>THREE PLACE DECIMAL ±0.005 |                                                                                                                                           |                                          |      |                               |           |          |
|--|----------------------------------------------------------------------------------------------------------|-------------------------------------------------------------------------------------------------------------------------------------------|------------------------------------------|------|-------------------------------|-----------|----------|
|  |                                                                                                          | CHECKED                                                                                                                                   | INSTALLATION                             |      |                               |           |          |
|  |                                                                                                          | PROPRIETARY AND CONFIDENTIAL<br>THE INFORMATION CONTAINED IN THIS<br>DRAWING IS THE SOLE PROPERTY OF<br>PEDESTALPRO LLC, ANY REPRODUCTION | Tuesday, October 23,<br>2018 12:52:42 PM | SIZE | PART NO.<br>64TOW-PRO-001-CRS |           | REV<br>R |
|  | INTERPRET GEOMETRIC IN PART O<br>TOLERANCING PER: WRITTEN                                                | IN PART OR AS A WHOLE WITHOUT THE<br>WRITTEN PERMISSION OF PEDESTALPRO LLC                                                                |                                          |      | 041077-1 KO-001-              |           |          |
|  |                                                                                                          | IS PROHIBITED.                                                                                                                            | WEIGHT:                                  |      | NO SCALE                      | SHEET 1 C | DF 7     |
|  |                                                                                                          |                                                                                                                                           |                                          |      |                               |           |          |