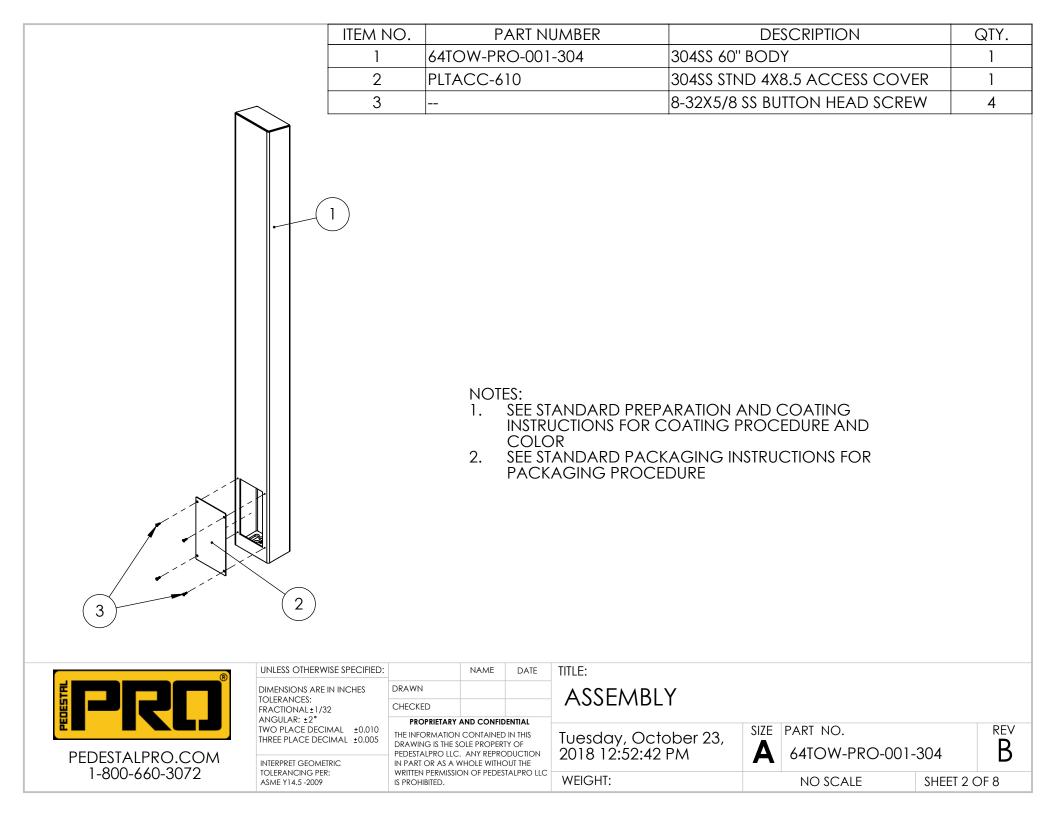

| PEDESTALPRO.COM<br>1-800-660-3072 | INTERPRET GEOMETRIC<br>TOLERANCING PER:<br>ASME Y14.5 -2009 |
|-----------------------------------|-------------------------------------------------------------|

| DRAWING IS THE SOLE PROPERTY OF<br>PEDESTALPRO LLC. ANY REPRODUCTION<br>IN PART OR AS A WHOLE WITHOUT THE | 2018 12:52:42 PM | Α | 64TO |
|-----------------------------------------------------------------------------------------------------------|------------------|---|------|
| WRITTEN PERMISSION OF PEDESTALPRO LLC<br>IS PROHIBITED.                                                   | WEIGHT:          |   | NO S |

DW-PRO-001-304 SCALE

SHEET 1 OF 8