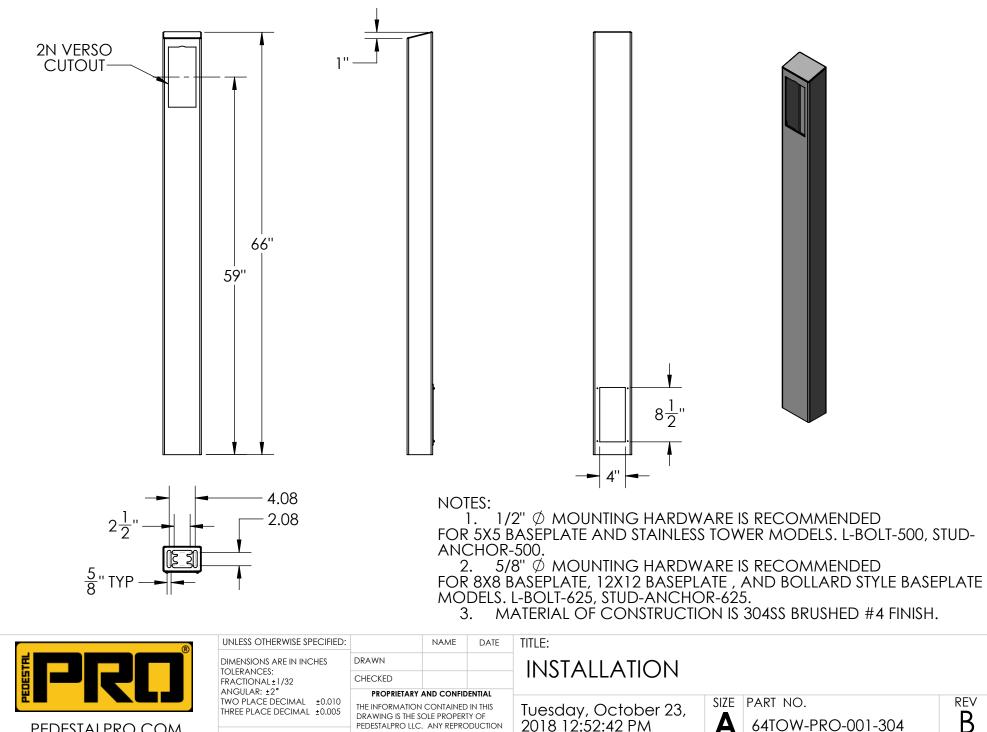

| PEDESTALPRO.COM<br>1-800-660-3072 | INTERPRET GEOMETRIC<br>TOLERANCING PER:<br>ASME Y14.5 -2009 |
|-----------------------------------|-------------------------------------------------------------|

| DRAWING IS THE SOLE PROPERTY OF<br>PEDESTALPRO LLC. ANY REPRODUCTION<br>IN PART OR AS A WHOLE WITHOUT THE | 2018 12:52:42 PM | Α | 64TO |
|-----------------------------------------------------------------------------------------------------------|------------------|---|------|
| WRITTEN PERMISSION OF PEDESTALPRO LLC<br>IS PROHIBITED.                                                   | WEIGHT:          |   | NO S |

DW-PRO-001-304 SCALE

SHEET 1 OF 8