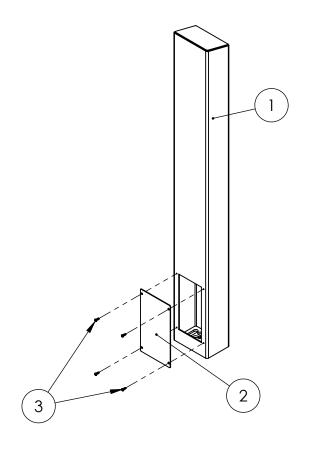

|   | ITEM NO. | PART NUMBER            | DESCRIPTION                  | QTY. |
|---|----------|------------------------|------------------------------|------|
|   | 1        | 64TOW-PDK-002-304 TUBE | TOWER WELDMENT               | 1    |
| Ī | 2        | PLTACC-510             | STND 5.25 X 8.5 ACCESS COVER | 1    |
|   | 3        |                        | 8-32 SS BUTTON HEAD SCREW    | 4    |

## **ASSEMBLY**

Tuesday, October 23, 2018 12:52:42 PM

A

SIZE PART NO.

64TOW-PDK-002-304

B REV

WEIGHT: NO SCALE

SHEET 2 OF 7