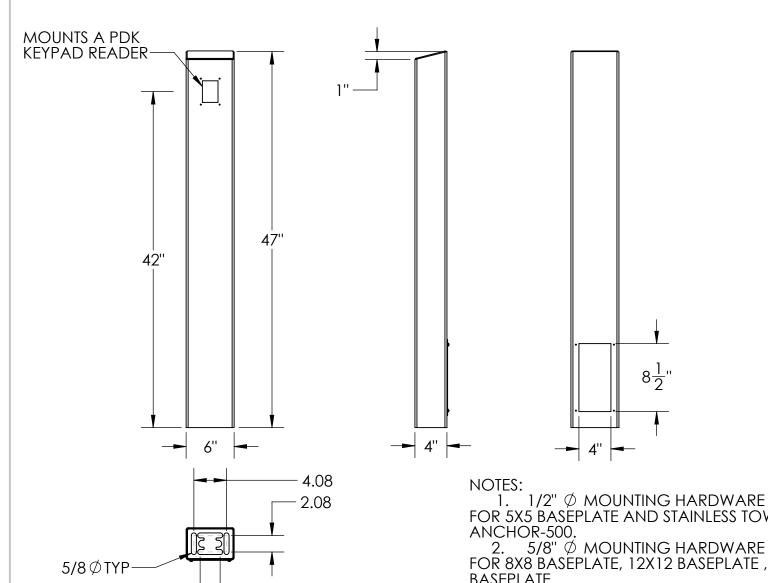

1. 1/2" Ø MOUNTING HARDWARE IS RECOMMENDED FOR 5X5 BASEPLATE AND STAINLESS TOWER MODELS. L-BOLT-500, STUD-

2. 5/8" Ø MOUNTING HARDWARE IS RECOMMENDED FOR 8X8 BASEPLATE, 12X12 BASEPLATE, AND BOLLARD STYLE **BASEPLATE** 

MODELS. L-BOLT-625, STUD-ANCHOR-625.

MATERIAL OF CONSTRUCTION IS 304SS BRUSHED #4 FINISH.

PEDESTALPRO.COM 1-800-660-3072

UNLESS OTHERWISE SPECIFIED: DIMENSIONS ARE IN INCHES TOLERANCES: FRACTIONAL±1/32 ANGULAR: ±2° TWO PLACE DECIMAL ±0.010 THREE PLACE DECIMAL ±0.005