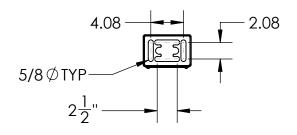

SHEET 1 OF 7

| ITEM NO. | PART NUMBER            | er description               |   |
|----------|------------------------|------------------------------|---|
| 1        | 64TOW-PAXT-15-304 TUBE | TOWER WELDMENT               | 1 |
| 2        | PLTACC-510             | STND 5.25 X 8.5 ACCESS COVER | 1 |
| 3        |                        | 8-32 SS BUTTON HEAD SCREW    | 4 |