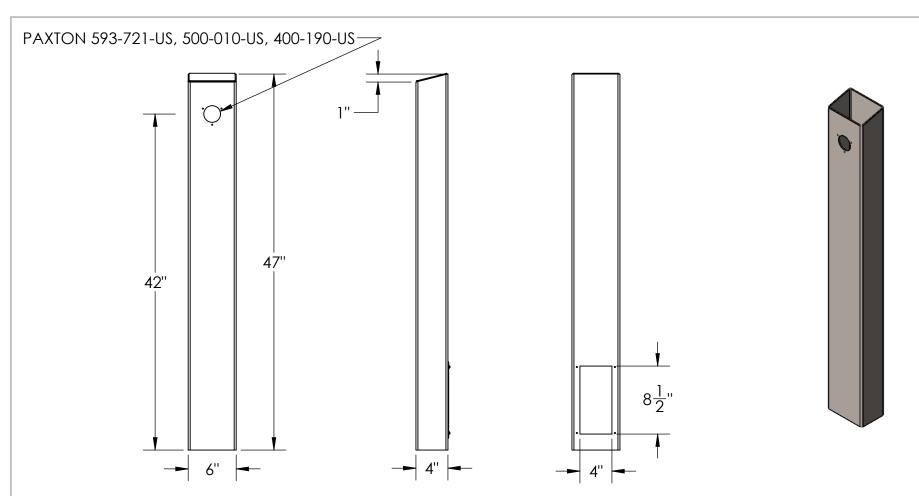

## **NOTES:**

- 1. 1/2"  $\emptyset$  MOUNTING HARDWARE IS RECOMMENDED FOR 5X5 BASEPLATE AND STAINLESS TOWER MODELS. L-BOLT-500, STUD-ANCHOR-500.
- 2. 5/8"  $\oslash$  MOUNTING HARDWARE IS RECOMMENDED FOR 8X8 BASEPLATE, 12X12 BASEPLATE , AND BOLLARD STYLE BASEPLATE

MODELS. L-BOLT-625, STUD-ANCHOR-625.

3. MATERIAL OF CONSTRUCTION IS 304SS BRUSHED #4 FINISH.

PEDESTALPRO.COM 1-800-660-3072 UNLESS OTHERWISE SPECIFIED:

DIMENSIONS ARE IN INCHES
TOLERANCES:
FRACTIONAL±1/32
ANGULAR: ±2°
TWO PLACE DECIMAL ±0.010
THREE PLACE DECIMAL ±0.005