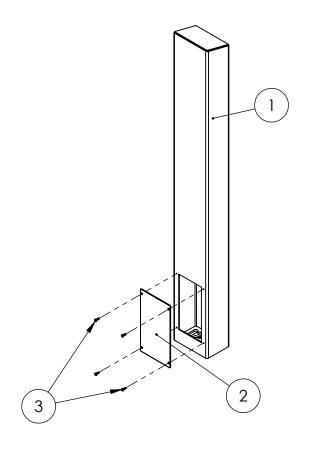

SHEET 1 OF 7

| ITEM NO. | PART NUMBER            | er description               |   |
|----------|------------------------|------------------------------|---|
| 1        | 64TOW-PAXT-15-304 TUBE | TOWER WELDMENT               | 1 |
| 2        | PLTACC-510             | STND 5.25 X 8.5 ACCESS COVER | 1 |
| 3        |                        | 8-32 SS BUTTON HEAD SCREW    | 4 |

## **ASSEMBLY**

Tuesday, October 23, 2018 1:52:42 PM

SIZE PART NO.

A 64TOW-

64TOW-PAXT-15-304

REV B

WEIGHT: NO SCALE

SHEET 2 OF 7