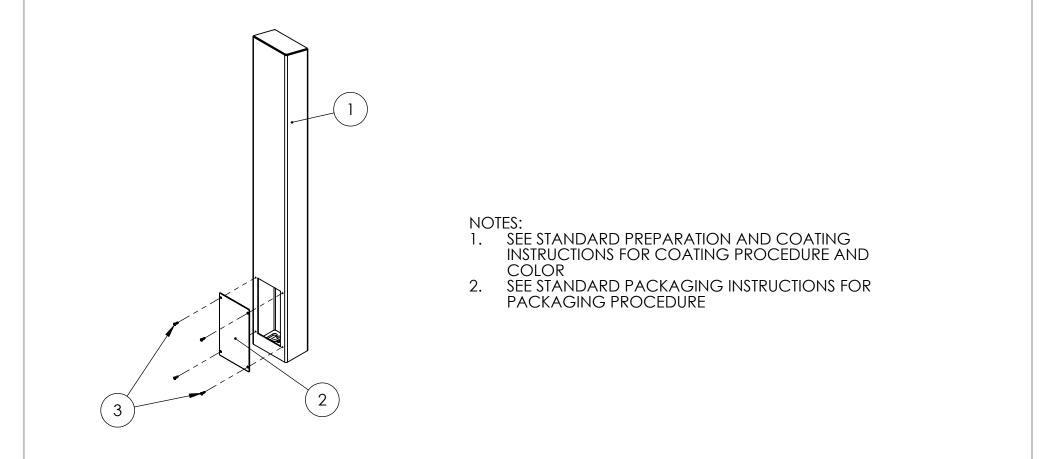

| ITEM NO | . PART NUMBER          | DESCRIPTION                  | QTY. |
|---------|------------------------|------------------------------|------|
| 1       | 64TOW-PAXT-14-304 TUBE | TOWER WELDMENT               | 1    |
| 2       | PLTACC-510             | STND 5.25 X 8.5 ACCESS COVER | 1    |
| 3       |                        | 8-32 SS BUTTON HEAD SCREW    | 4    |