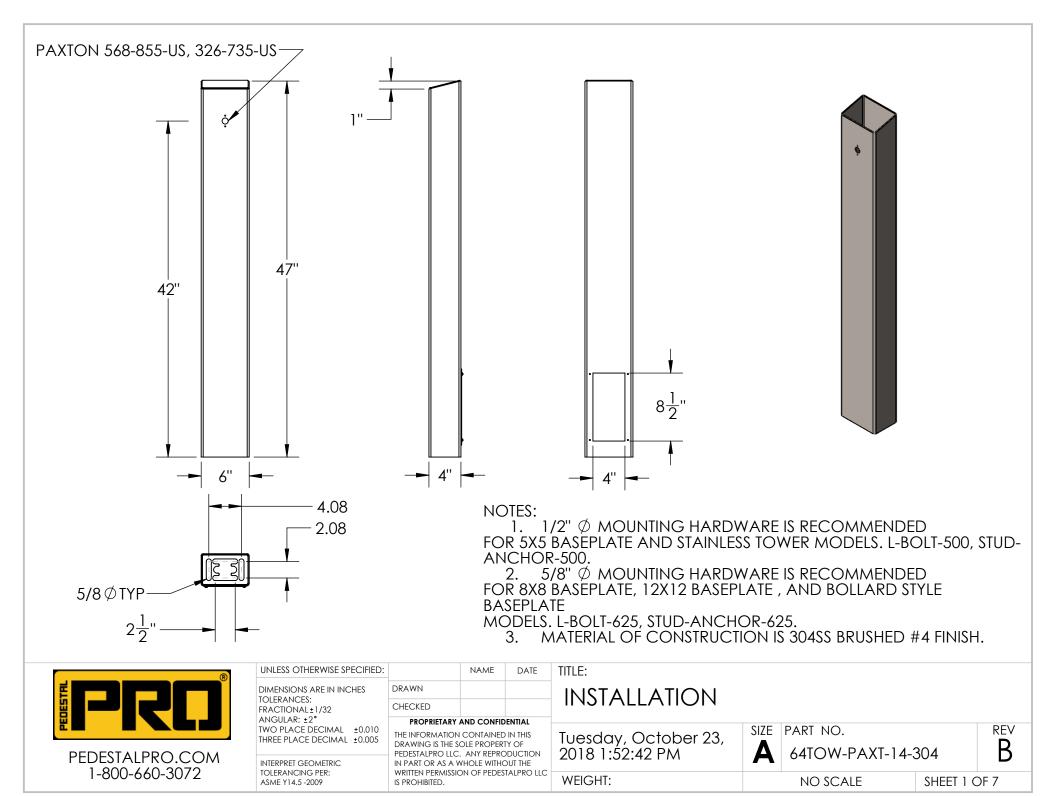

| ITEM NO | . PART NUMBER          | DESCRIPTION                  | QTY. |
|---------|------------------------|------------------------------|------|
| 1       | 64TOW-PAXT-14-304 TUBE | TOWER WELDMENT               | 1    |
| 2       | PLTACC-510             | STND 5.25 X 8.5 ACCESS COVER | 1    |
| 3       |                        | 8-32 SS BUTTON HEAD SCREW    | 4    |