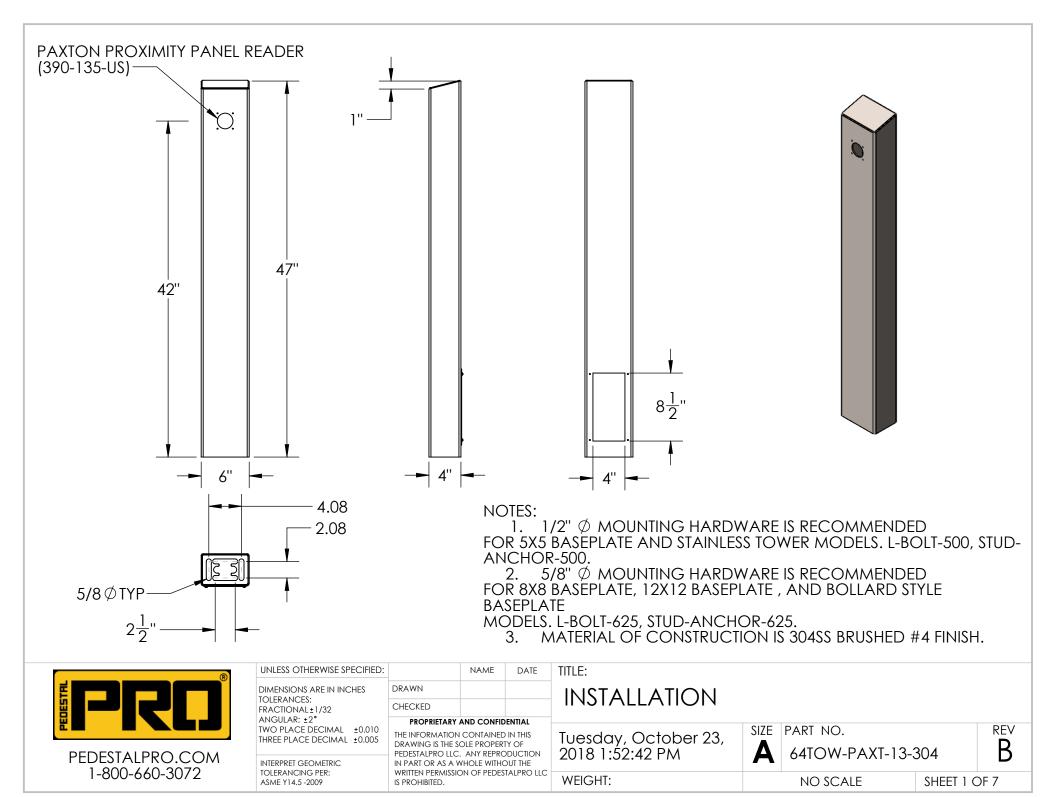

|   | ITEM NO. | PART NUMBER            | DESCRIPTION                  | QTY. |
|---|----------|------------------------|------------------------------|------|
|   | 1        | 64TOW-PAXT-13-304 TUBE | TOWER WELDMENT               | 1    |
|   | 2        | PLTACC-510             | STND 5.25 X 8.5 ACCESS COVER | 1    |
| ĺ | 3        |                        | 8-32 SS BUTTON HEAD SCREW    | 4    |



| R               | UNLESS OTHERWISE SPECIFIED:                                                                                                          |                                                                                                                                                                                                                                           | NAME