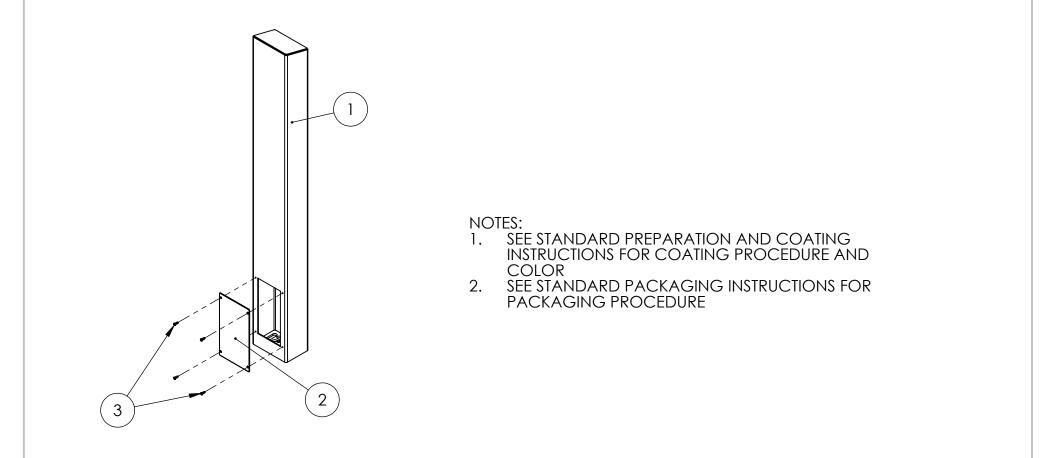

|   | ITEM NO. | PART NUMBER            | DESCRIPTION                  | QTY. |
|---|----------|------------------------|------------------------------|------|
|   | 1        | 64TOW-PAXT-13-304 TUBE | TOWER WELDMENT               | 1    |
|   | 2        | PLTACC-510             | STND 5.25 X 8.5 ACCESS COVER | 1    |
| ĺ | 3        |                        | 8-32 SS BUTTON HEAD SCREW    | 4    |