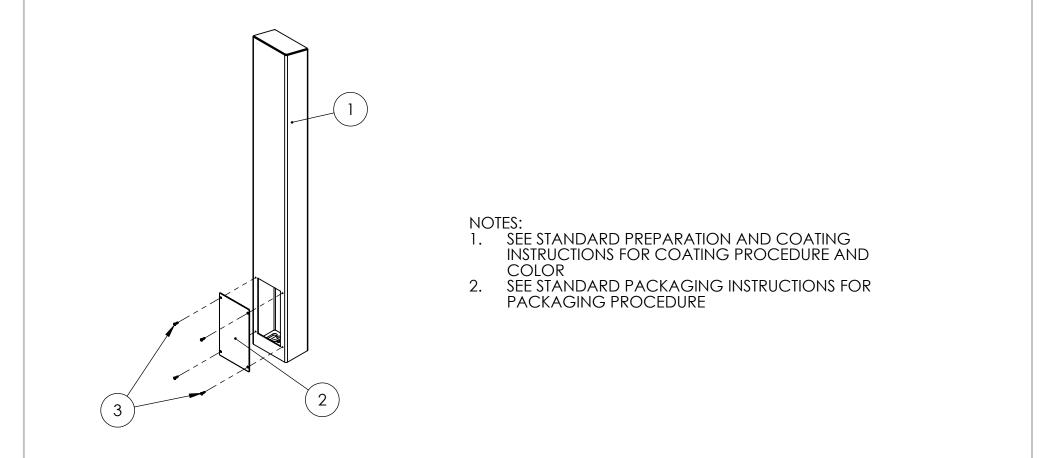

| ITEM NO. | PART NUMBER            | DESCRIPTION                  | QTY. |
|----------|------------------------|------------------------------|------|
| 1        | 64TOW-PAXT-11-304 TUBE | TOWER WELDMENT               | 1    |
| 2        | PLTACC-510             | STND 5.25 X 8.5 ACCESS COVER | 1    |
| 3        |                        | 8-32 SS BUTTON HEAD SCREW    | 4    |