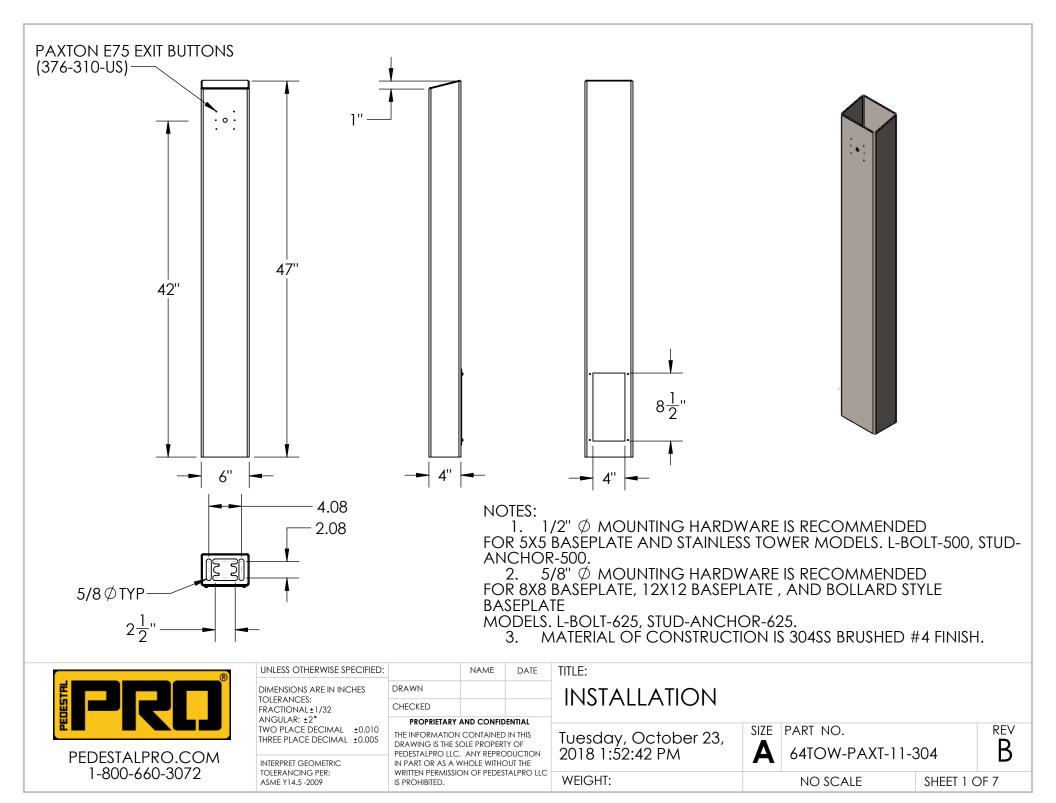

| R               | UNLESS OTHERWISE SPECIFIED:                                                |                                                                                                                                                                                                                                           | NAME | DATE       | TITLE:                                  |                          |             |           |      |  |
|-----------------|----------------------------------------------------------------------------|-------------------------------------------------------------------------------------------------------------------------------------------------------------------------------------------------------------------------------------------|------|------------|-----------------------------------------|--------------------------|-------------|-----------|------|--|
|                 | TOLERANCES:<br>FRACTIONAL±1/32<br>ANGULAR: ±2°<br>TWO PLACE DECIMAL ±0.010 | DRAWN                                                                                                                                                                                                                                     |      |            | ASSEMBLY                                |                          |             |           |      |  |
|                 |                                                                            | CHECKED                                                                                                                                                                                                                                   |      |            |                                         |                          |             |           |      |  |
|                 |                                                                            | PROPRIETARY AND CONFIDENTIAL<br>THE INFORMATION CONTAINED IN THIS<br>DRAWING IS THE SOLE PROPERTY OF<br>PEDESTALPRO LLC. ANY REPRODUCTION<br>IN PART OR AS A WHOLE WITHOUT THE<br>WRITTEN PERMISSION OF PEDESTALPRO LLC<br>IS PROHIBITED. |      |            | Tuesday, October 23,<br>2018 1:52:42 PM | SIZE                     | PART NO.    |           | REV  |  |
|                 | IREE PLACE DECIMAL ±0.005                                                  |                                                                                                                                                                                                                                           |      | TY OF      |                                         | <b>A</b> 64TOW-PAXT-11-3 |             | R R       |      |  |
| PEDESTALPRO.COM | INTERPRET GEOMETRIC<br>TOLERANCING PER:<br>ASME Y14.5 -2009                |                                                                                                                                                                                                                                           |      | OUT THE    | 2010 1:52:421 1                         |                          | 04101111004 |           |      |  |
| 1-800-660-3072  |                                                                            |                                                                                                                                                                                                                                           |      | TALPRO LLC | WEIGHT:                                 |                          | NO SCALE    | SHEET 2 C | )F 7 |  |