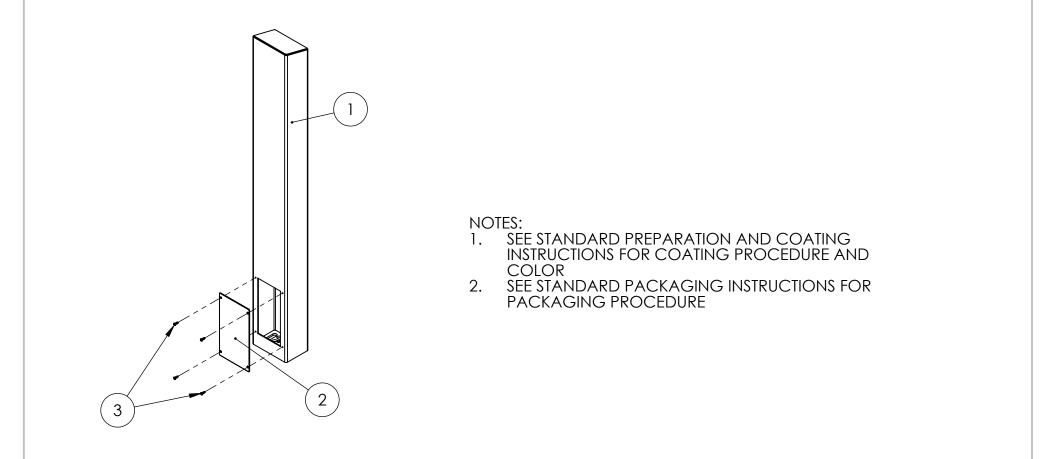

| ITEM NO. | PART NUMBER            | DESCRIPTION                  | QTY. |
|----------|------------------------|------------------------------|------|
| 1        | 64TOW-PAXT-10-304 TUBE | TOWER WELDMENT               | 1    |
| 2        | PLTACC-510             | STND 5.25 X 8.5 ACCESS COVER | 1    |
| 3        |                        | 8-32 SS BUTTON HEAD SCREW    | 4    |