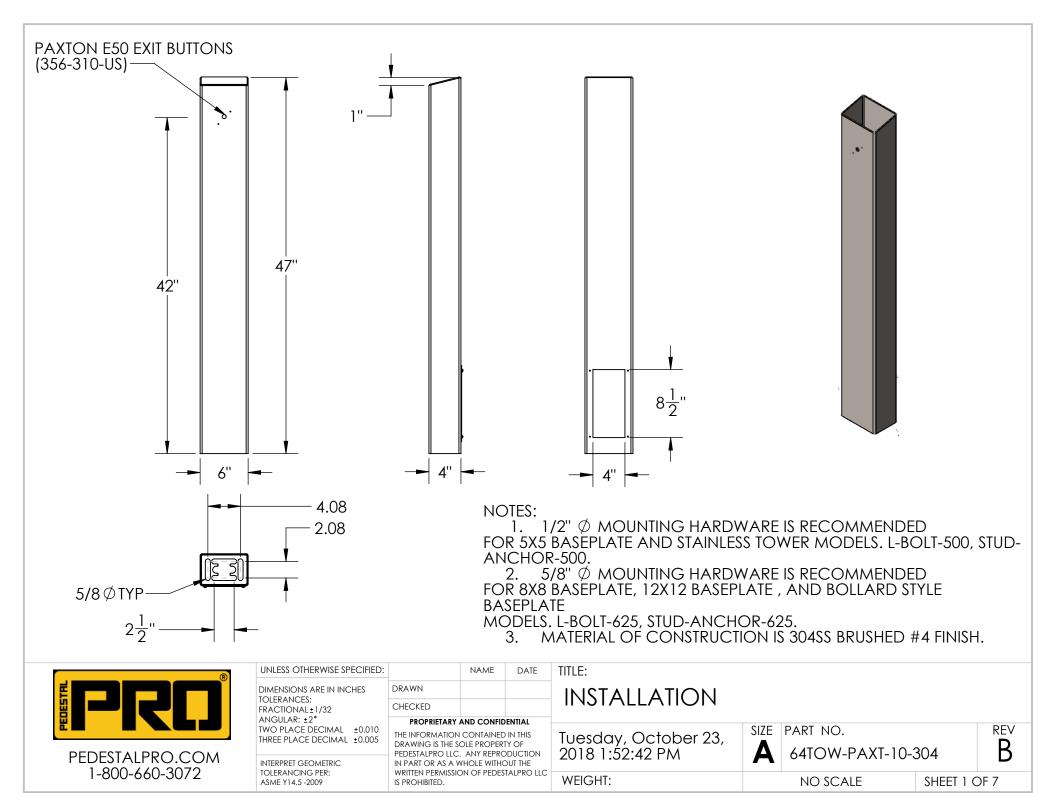

| ITEM NO. | PART NUMBER            | DESCRIPTION                  | QTY. |
|----------|------------------------|------------------------------|------|
| 1        | 64TOW-PAXT-10-304 TUBE | TOWER WELDMENT               | 1    |
| 2        | PLTACC-510             | STND 5.25 X 8.5 ACCESS COVER | 1    |
| 3        |                        | 8-32 SS BUTTON HEAD SCREW    | 4    |