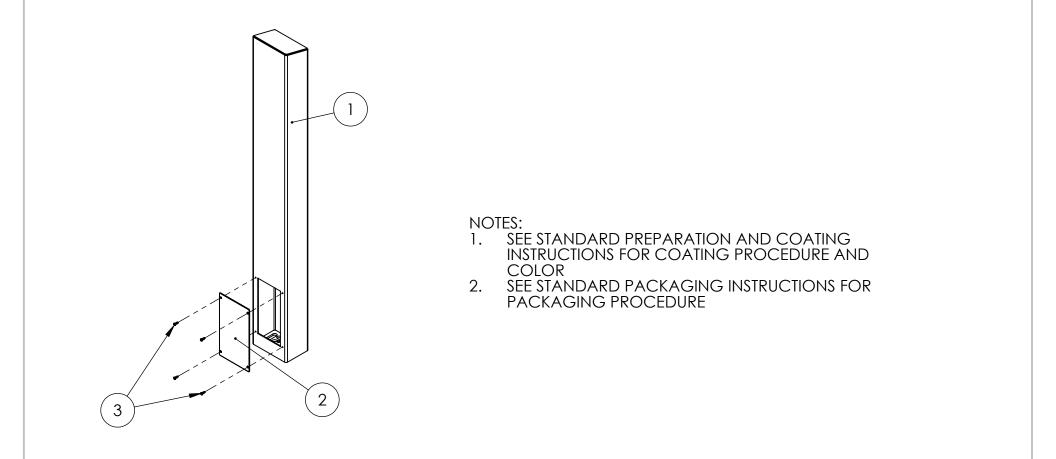

| ITEM NO. | PART NUMBER            | DESCRIPTION                  | QTY. |
|----------|------------------------|------------------------------|------|
| 1        | 64TOW-PAXT-09-304 TUBE | TOWER WELDMENT               | 1    |
| 2        | PLTACC-510             | STND 5.25 X 8.5 ACCESS COVER | 1    |
| 3        |                        | 8-32 SS BUTTON HEAD SCREW    | 4    |