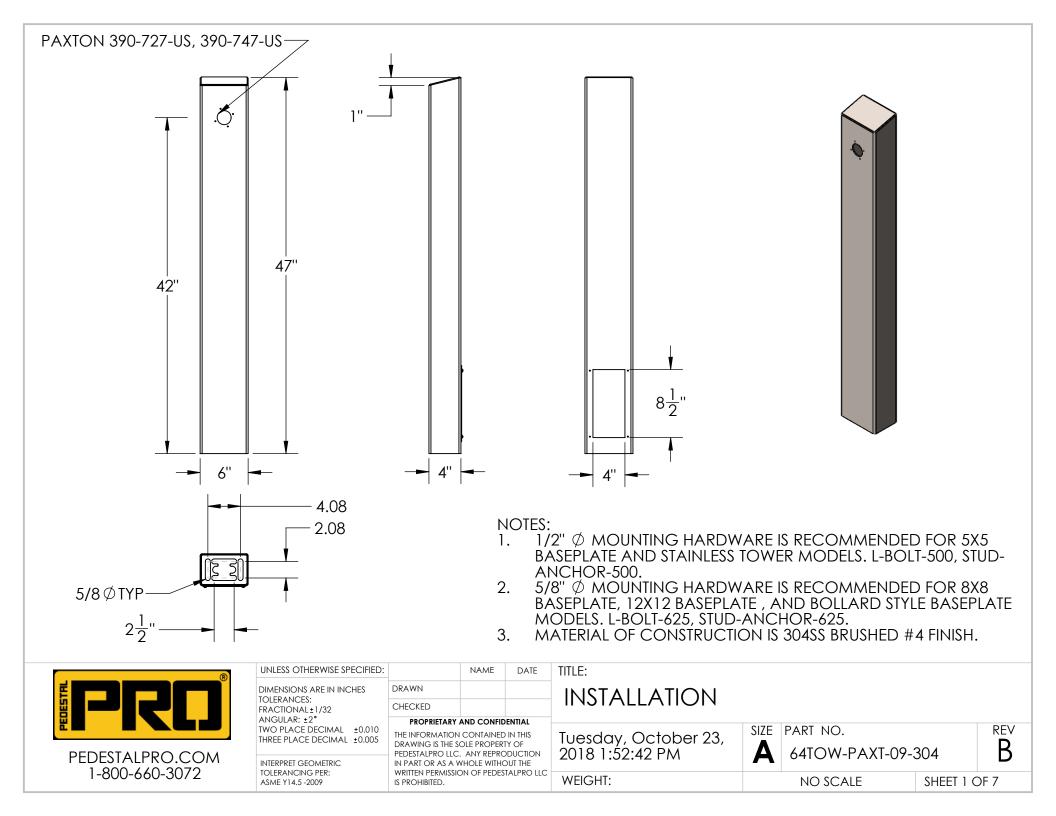

| ITEM NO. | PART NUMBER            | DESCRIPTION                  | QTY. |
|----------|------------------------|------------------------------|------|
| 1        | 64TOW-PAXT-09-304 TUBE | TOWER WELDMENT               | 1    |
| 2        | PLTACC-510             | STND 5.25 X 8.5 ACCESS COVER | 1    |
| 3        |                        | 8-32 SS BUTTON HEAD SCREW    | 4    |