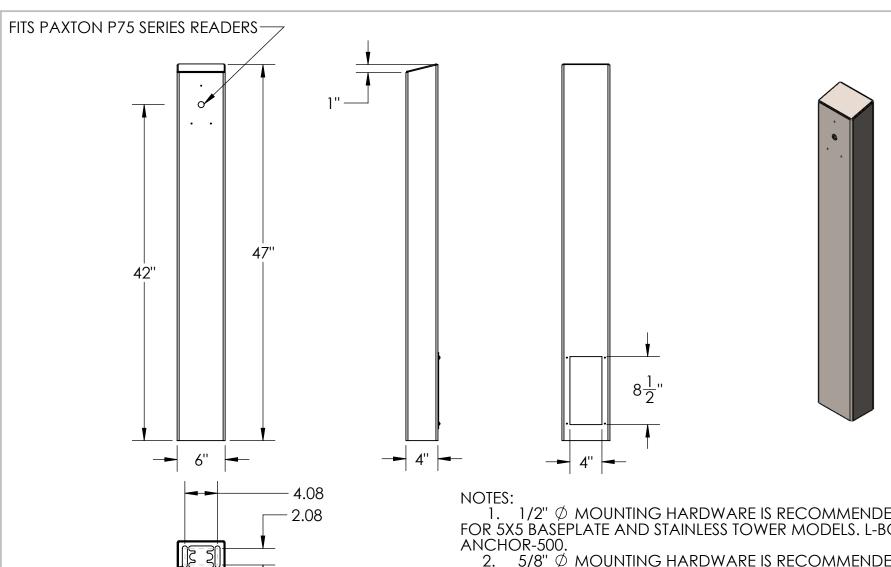

1. 1/2" Ø MOUNTING HARDWARE IS RECOMMENDED FOR 5X5 BASEPLATE AND STAINLESS TOWER MODELS. L-BOLT-500, STUD-

2. 5/8" Ø MOUNTING HARDWARE IS RECOMMENDED FOR 8X8 BASEPLATE, 12X12 BASEPLATE, AND BOLLARD STYLE **BASEPLATE** 

MODELS. L-BOLT-625, STUD-ANCHOR-625.

MATERIAL OF CONSTRUCTION IS 304SS BRUSHED #4 FINISH.

5/8 Ø TYP

PEDESTALPRO.COM 1-800-660-3072

UNLESS OTHERWISE SPECIFIED: DIMENSIONS ARE IN INCHES TOLERANCES: FRACTIONAL±1/32 ANGULAR: ±2° TWO PLACE DECIMAL ±0.010 THREE PLACE DECIMAL ±0.005