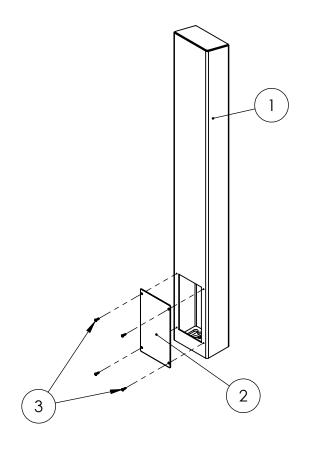

| ITEM NO. | PART NUMBER            | DESCRIPTION                  | QTY. |
|----------|------------------------|------------------------------|------|
| 1        | 64TOW-PAXT-08-304 TUBE | TOWER WELDMENT               | 1    |
| 2        | PLTACC-510             | STND 5.25 X 8.5 ACCESS COVER | 1    |
| 3        |                        | 8-32 SS BUTTON HEAD SCREW    | 4    |

## **ASSEMBLY**

Tuesday, October 23, 2018 12:52:42 PM

A

SIZE PART NO.

64TOW-PAXT-08-304

B REV

WEIGHT:

NO SCALE