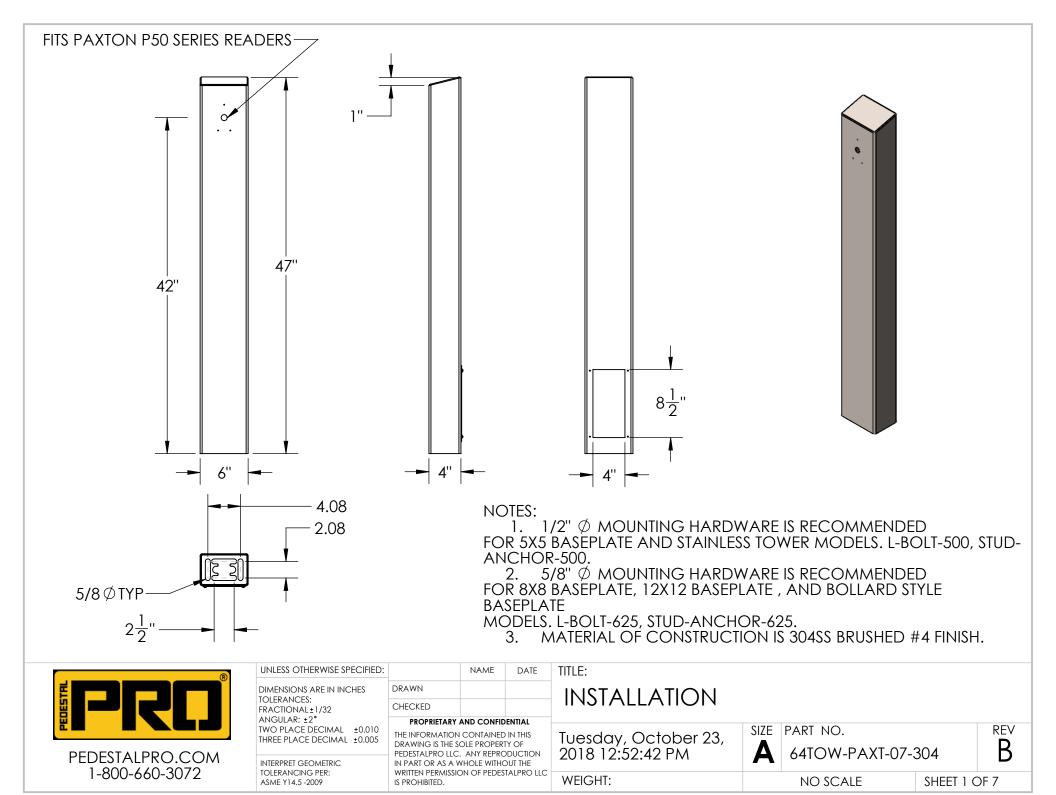

| ITEM NO. | PART NUMBER            | DESCRIPTION                  | QTY. |
|----------|------------------------|------------------------------|------|
| 1        | 64TOW-PAXT-07-304 TUBE | TOWER WELDMENT               | 1    |
| 2        | PLTACC-510             | STND 5.25 X 8.5 ACCESS COVER | 1    |
| 3        |                        | 8-32 SS BUTTON HEAD SCREW    | 4    |



| R               | UNLESS OTHERWISE SPECIFIED:                                                                                                            |                                                                                                                                                                                                                                           | NAME | DATE