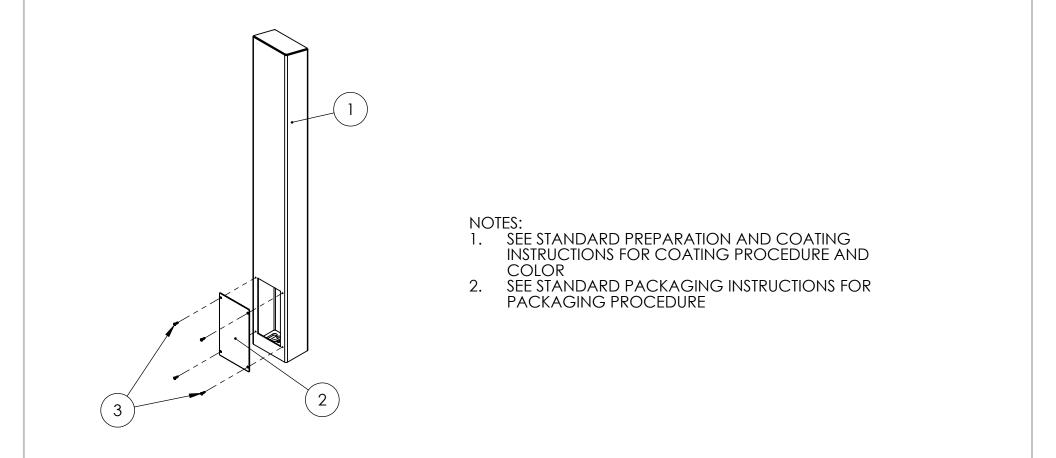

| ITEM NO. | PART NUMBER            | DESCRIPTION                  | QTY. |
|----------|------------------------|------------------------------|------|
| 1        | 64TOW-PAXT-07-304 TUBE | TOWER WELDMENT               | 1    |
| 2        | PLTACC-510             | STND 5.25 X 8.5 ACCESS COVER | 1    |
| 3        |                        | 8-32 SS BUTTON HEAD SCREW    | 4    |