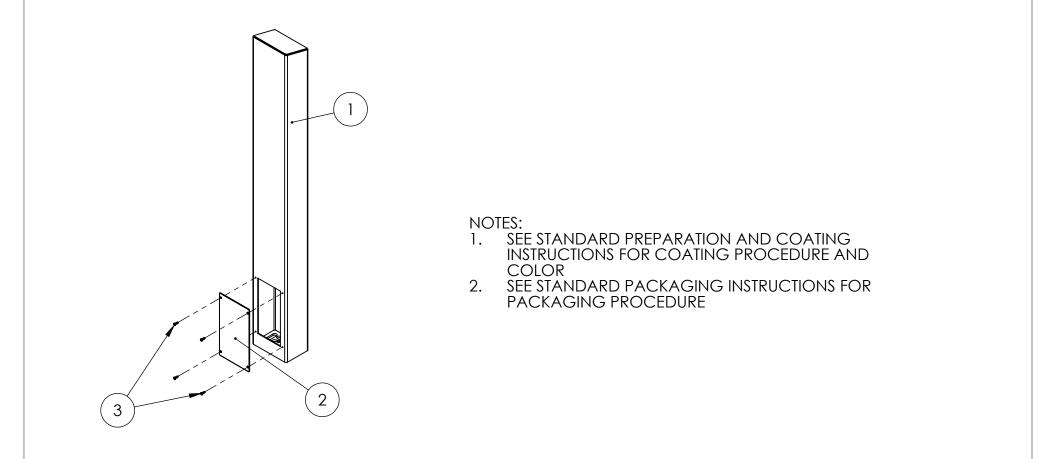

| ITEM NO. | PART NUMBER            | DESCRIPTION                  | QTY. |
|----------|------------------------|------------------------------|------|
| 1        | 64TOW-PAXT-06-304 TUBE | TOWER WELDMENT               | 1    |
| 2        | PLTACC-510             | STND 5.25 X 8.5 ACCESS COVER | 1    |
| 3        |                        | 8-32 SS BUTTON HEAD SCREW    | 4    |