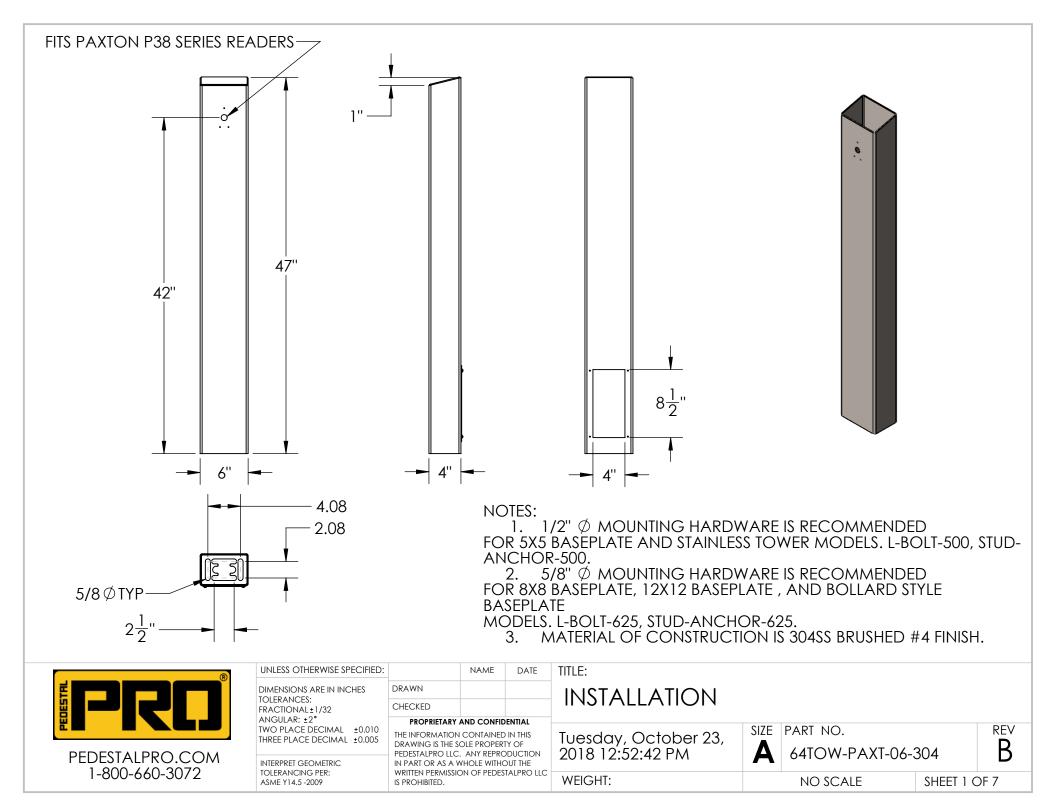

| ITEM NO. | PART NUMBER            | DESCRIPTION                  | QTY. |
|----------|------------------------|------------------------------|------|
| 1        | 64TOW-PAXT-06-304 TUBE | TOWER WELDMENT               | 1    |
| 2        | PLTACC-510             | STND 5.25 X 8.5 ACCESS COVER | 1    |
| 3        |                        | 8-32 SS BUTTON HEAD SCREW    | 4    |