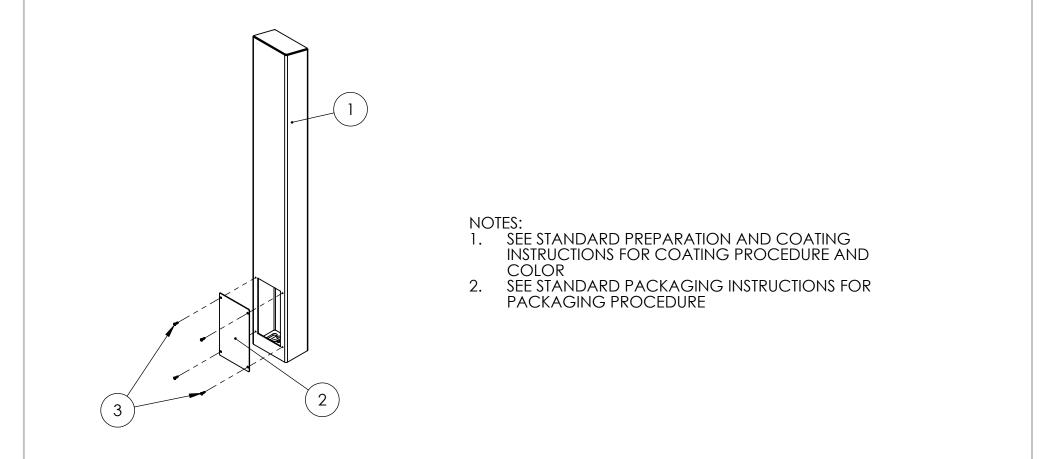

| ITEM NO. | PART NUMBER            | DESCRIPTION                  | QTY. |
|----------|------------------------|------------------------------|------|
| 1        | 64TOW-PAXT-05-304 TUBE | TOWER WELDMENT               | 1    |
| 2        | PLTACC-510             | STND 5.25 X 8.5 ACCESS COVER | 1    |
| 3        |                        | 8-32 SS BUTTON HEAD SCREW    | 4    |