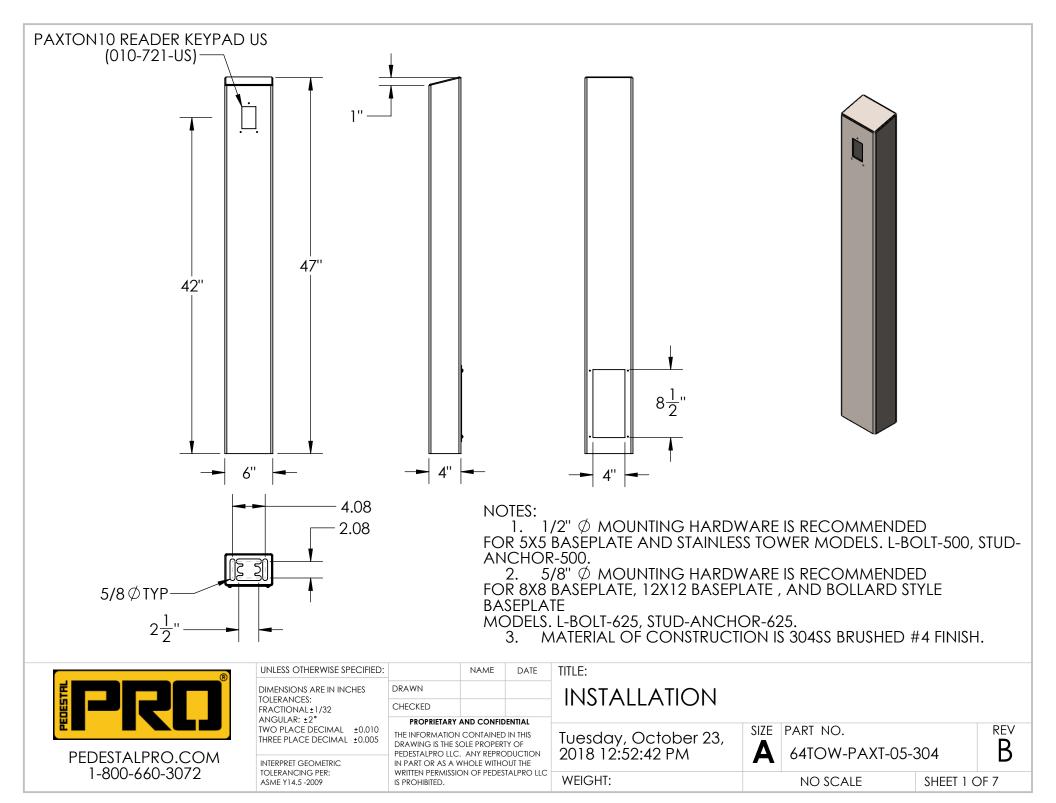

| ITEM NO. | PART NUMBER            | DESCRIPTION                  | QTY. |
|----------|------------------------|------------------------------|------|
| 1        | 64TOW-PAXT-05-304 TUBE | TOWER WELDMENT               | 1    |
| 2        | PLTACC-510             | STND 5.25 X 8.5 ACCESS COVER | 1    |
| 3        |                        | 8-32 SS BUTTON HEAD SCREW    | 4    |