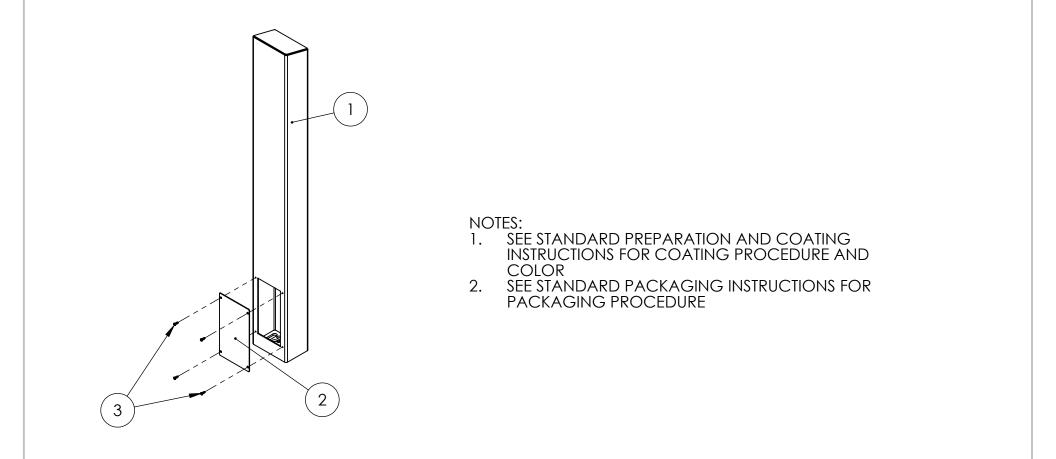

|   | ITEM NO. | PART NUMBER            | DESCRIPTION                  | QTY. |
|---|----------|------------------------|------------------------------|------|
|   | 1        | 64TOW-PAXT-03-304 TUBE | TOWER WELDMENT               | 1    |
|   | 2        | PLTACC-510             | STND 5.25 X 8.5 ACCESS COVER | 1    |
| ĺ | 3        |                        | 8-32 SS BUTTON HEAD SCREW    | 4    |

| R                                 | UNLESS OTHERWISE SPECIFIED:                                                                |                                                                                                                                                                                                                                           | NAME | DATE       | TITLE:                                   |                 |               |              |     |
|-----------------------------------|--------------------------------------------------------------------------------------------|-------------------------------------------------------------------------------------------------------------------------------------------------------------------------------------------------------------------------------------------|------|------------|------------------------------------------|-----------------|---------------|--------------|-----|
|                                   | DIMENSIONS ARE IN INCHES<br>TOLERANCES:<br>FRACTIONAL ± 1/32                               | DRAWN                                                                                                                                                                                                                                     |      |            | ASSEMBLY                                 |                 |               |              |     |
|                                   |                                                                                            | CHECKED                                                                                                                                                                                                                                   |      |            |                                          |                 |               |              |     |
|                                   | ANGULAR: ±2°<br>TWO PLACE DECIMAL ±0.010                                                   | PROPRIETARY AND CONFIDENTIAL<br>THE INFORMATION CONTAINED IN THIS<br>DRAWING IS THE SOLE PROPERTY OF<br>PEDESTALPRO LLC. ANY REPRODUCTION<br>IN PART OR AS A WHOLE WITHOUT THE<br>WRITTEN PERMISSION OF PEDESTALPRO LLC<br>IS PROHIBITED. |      |            | Tuesday, October 23,<br>2018 12:52:42 PM | SIZE            | PART NO.      |              | REV |
| PEDESTALPRO.COM<br>1-800-660-3072 | THREE PLACE DECIMAL ±0.005<br>INTERPRET GEOMETRIC<br>TOLERANCING PER:<br>ASME Y14.5 - 2009 |                                                                                                                                                                                                                                           |      | TY OF      |                                          | A 64TOW-PAXT-03 |               | 304 <b>R</b> | R   |
|                                   |                                                                                            |                                                                                                                                                                                                                                           |      | OUT THE    |                                          |                 | 0410771700100 |              |     |
|                                   |                                                                                            |                                                                                                                                                                                                                                           |      | IALPKU LLC | WEIGHT:                                  | NO SCALE S      |               | SHEET 2 OF 7 |     |