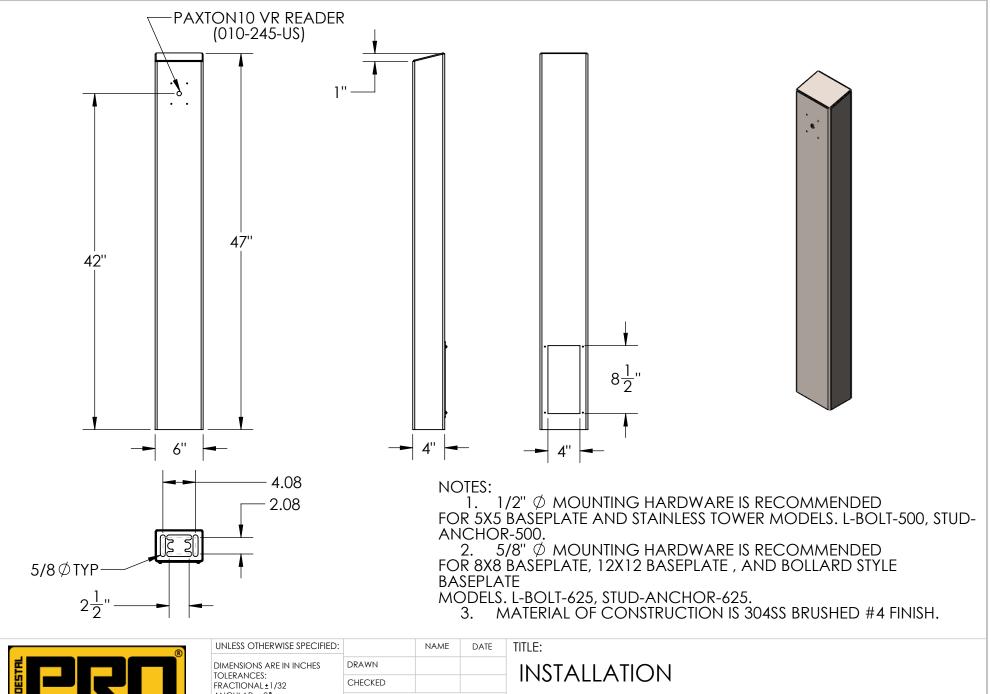

|  | TWO PLACE DECIMAL ±0.010   THREE PLACE DECIMAL ±0.005   THE INFORMATION CONDRAWING IS THE SOLE F   PEDESTALPRO LLC. AN   INTERPRET GEOMETRIC |                                                                                                           |                      |      |                   |           |      |
|--|----------------------------------------------------------------------------------------------------------------------------------------------|-----------------------------------------------------------------------------------------------------------|----------------------|------|-------------------|-----------|------|
|  |                                                                                                                                              | THE INFORMATION CONTAINED IN THIS                                                                         | Tuesday, October 23, | SIZE | PART NO.          |           | REV  |
|  |                                                                                                                                              | DRAWING IS THE SOLE PROPERTY OF<br>PEDESTALPRO LLC. ANY REPRODUCTION<br>IN PART OR AS A WHOLE WITHOUT THE | 2018 12:52:42 PM     | Α    | 64TOW-PAXT-03-304 |           | В    |
|  |                                                                                                                                              | WRITTEN PERMISSION OF PEDESTALPRO LLC<br>IS PROHIBITED.                                                   | WEIGHT:              |      | NO SCALE          | SHEET 1 C | DF 7 |