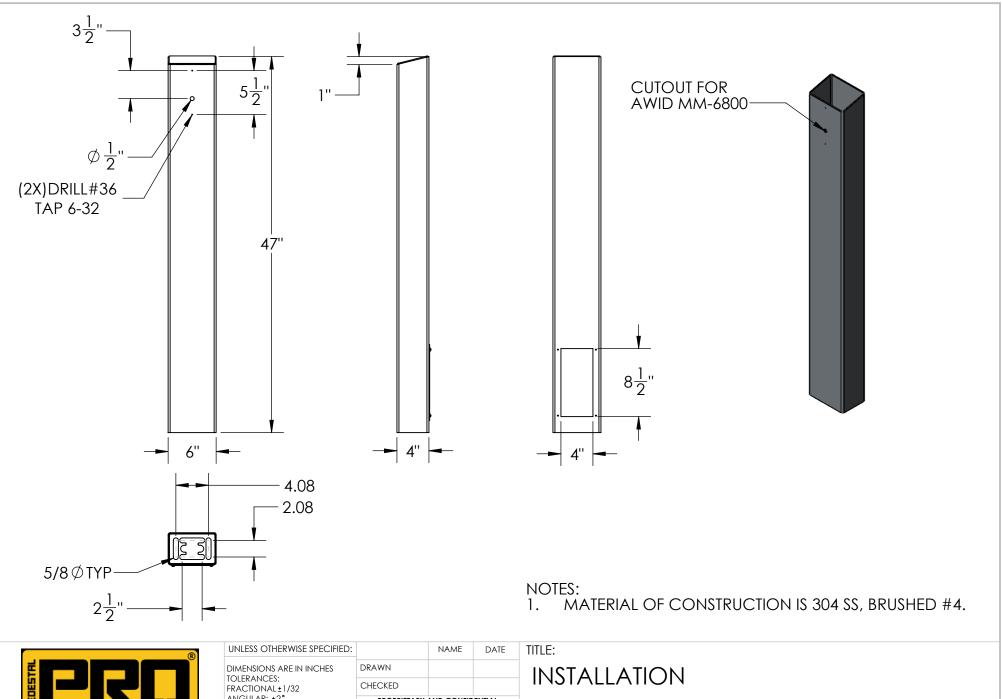

|                 | ANGULAR: ±2°<br>TWO PLACE DECIMAL ±0.010<br>THREE PLACE DECIMAL ±0.005 | PROPRIETARY AND CONFIDENTIAL                                                                                                                                                            |                 |                                         |                     |                   |           |                 |
|-----------------|------------------------------------------------------------------------|-----------------------------------------------------------------------------------------------------------------------------------------------------------------------------------------|-----------------|-----------------------------------------|---------------------|-------------------|-------