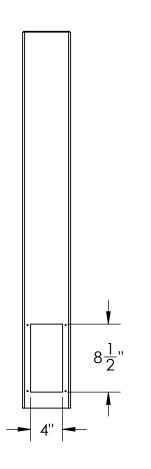

| ITEM NO. | PART NUMBER           | DESCRIPTION                  | QTY. |
|----------|-----------------------|------------------------------|------|
| 1        | 64TOW-AIP-01-304 TUBE | TOWER WELDMENT               | 1    |
| 2        | PLTACC-510            | STND 5.25 X 8.5 ACCESS COVER | 1    |
| 3        |                       | 8-32 SS BUTTON HEAD SCREW    | 4    |