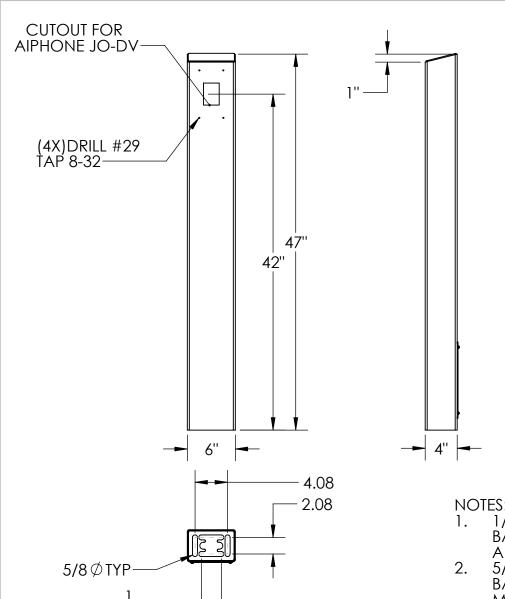

- 1/2"  $\emptyset$  Mounting Hardware is recommended for 5x5 BASEPLATE AND STAINLESS TOWER MODELS. L-BOLT-500, STUD-ANCHOR-500.
- 5/8" Ø MOUNTING HARDWARE IS RECOMMENDED FOR 8X8 BASEPLATE, 12X12 BASEPLATE, AND BOLLARD STYLE BASEPLATE MODELS. L-BOLT-625, STUD-ANCHOR-625.
  MATERIAL OF CONSTRUCTION IS 304 STAINLESS STEEL.
- 3.

| ITEM NO. | PART NUMBER           | DESCRIPTION                  | QTY. |
|----------|-----------------------|------------------------------|------|
| 1        | 64TOW-AIP-01-304 TUBE | TOWER WELDMENT               | 1    |
| 2        | PLTACC-510            | STND 5.25 X 8.5 ACCESS COVER | 1    |
| 3        |                       | 8-32 SS BUTTON HEAD SCREW    | 4    |

## **NOTES:**

- 1. SEE STANDARD PREPARATION AND COATING INSTRUCTIONS FOR COATING PROCEDURE AND COLOR
- 2. SEE STANDARD PACKAGING INSTRUCTIONS FOR PACKAGING PROCEDURE

PEDESTALPRO.COM 1-800-660-3072 UNLESS OTHERWISE SPECIFIED: