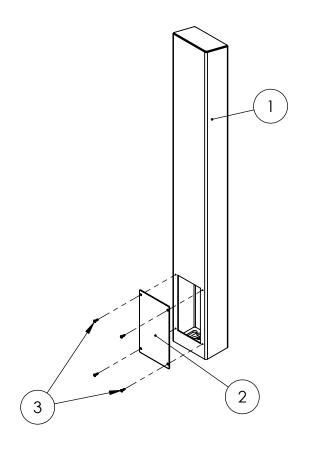

| ITEM NO. | PART NUMBER           | DESCRIPTION                  | QTY. |
|----------|-----------------------|------------------------------|------|
| 1        | 64TOW-AIP-01-304 TUBE | TOWER WELDMENT               | 1    |
| 2        | PLTACC-510            | STND 5.25 X 8.5 ACCESS COVER | 1    |
| 3        |                       | 8-32 SS BUTTON HEAD SCREW    | 4    |