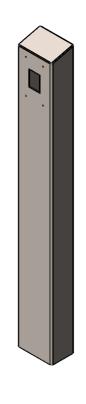

| ITEM NO. | PART NUMBER           | DESCRIPTION                  | QTY. |
|----------|-----------------------|------------------------------|------|
| 1        | 64TOW-AIP-01-304 TUBE | TOWER WELDMENT               | 1    |
| 2        | PLTACC-510            | STND 5.25 X 8.5 ACCESS COVER | 1    |
| 3        |                       | 8-32 SS BUTTON HEAD SCREW    | 4    |