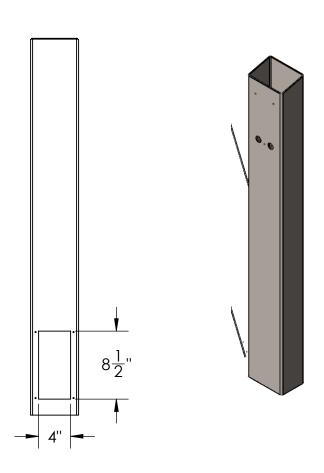

## INSTALLATION

Tuesday, October 23, 2018 1:52:42 PM

A

SIZE PART NO.

64TOW-2NIP-05-304

B REV

WEIGHT:

NO SCALE