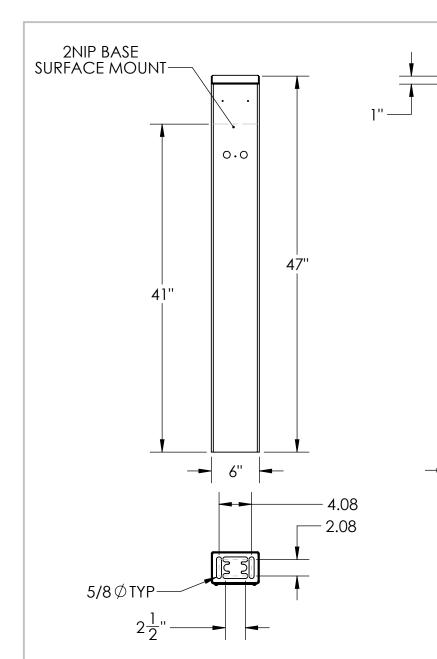

**NOTES:** 

1. 1/2" Ø MOUNTING HARDWARE IS RECOMMENDED FOR 5X5 BASEPLATE AND STAINLESS TOWER MODELS. L-BOLT-500, STUD-ANCHOR-500.

2. 5/8"  $\oslash$  MOUNTING HARDWARE IS RECOMMENDED FOR 8X8 BASEPLATE, 12X12 BASEPLATE , AND BOLLARD STYLE BASEPLATE

MODELS. L-BOLT-625, STUD-ANCHOR-625.

3. MATERIAL OF CONSTRUCTION IS 304SS BRUSHED #4 FINISH.

PEDESTALPRO.COM 1-800-660-3072 UNLESS OTHERWISE SPECIFIED:

DIMENSIONS ARE IN INCHES
TOLERANCES:
FRACTIONAL±1/32
ANGULAR: ±2°
TWO PLACE DECIMAL ±0.010
THREE PLACE DECIMAL ±0.005