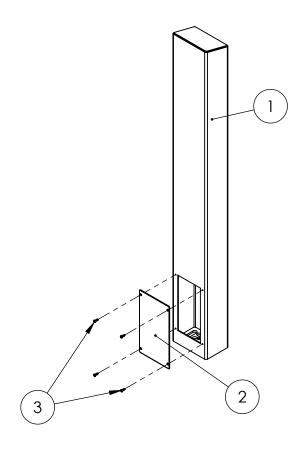

SHEET 1 OF 7

| ITEM NO. | PART NUMBER            | DESCRIPTION                  | QTY. |
|----------|------------------------|------------------------------|------|
| 1        | 64TOW-2NIP-05-304 TUBE | TOWER WELDMENT               | 1    |
| 2        | PLTACC-510             | STND 5.25 X 8.5 ACCESS COVER | 1    |
| 3        |                        | 8-32 SS BUTTON HEAD SCREW    | 4    |

## **ASSEMBLY**

Tuesday, October 23, 2018 1:52:42 PM

SIZE PART NO. 64TOW-2NIP-05-304 **REV** 

WEIGHT:

NO SCALE

SHEET 2 OF 7