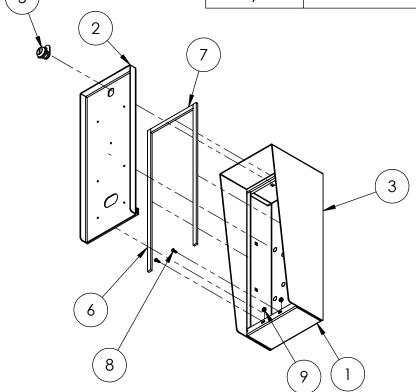

SIZE PART NO.

615HOU-PAXT-02-CRS

**REV** 

WEIGHT: 11.273

NO SCALE SHEET 1 OF 6

| ITEM NO. | PART NUMBER                  | DESCRIPTION                  | QTY. |
|----------|------------------------------|------------------------------|------|
| 1        | 615HOU-PAXT-02-CRS ENCLOSURE | ENCLOSURE WELDMENT           | 1    |
| 2        | 615HOU-PAXT-02-CRS DOOR      | DOOR WELDMENT                | 1    |
| 3        | 615HOU-PAXT-02-CRS HOOD      | HOOD                         | 1    |
| 4        | HINGE                        | PIANO HINGE                  | 1    |
| 5        | CAM LOCK                     | STRAIGHT CAM                 | 1    |
| 6        | GASKET SIDE                  | 3/8" X .150 WEATHERSTRIPPING | 2    |
| 7        | GASKET TOP                   | 3/8" X .150 WEATHERSTRIPPING | 1    |
| 8        |                              | 6-32 PAN HEAD SCREW          | 2    |
| 9        |                              | 6-32 EXTERNAL TOOTH LOCK NUT | 2    |

## **ASSEMBLY**

Tuesday, January 24, 2023 9:13:01 AM A

SIZE PART NO.

615HOU-PAXT-02-CRS

REV

WEIGHT: 11.273

NO SCALE

SHEET 2 OF 6