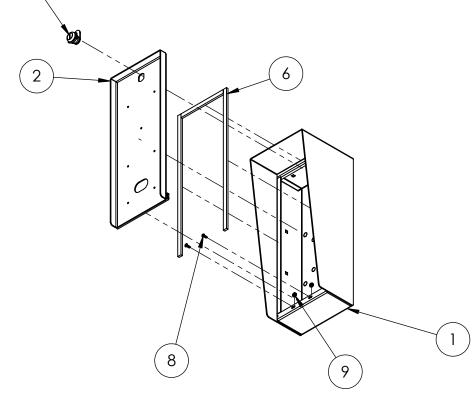

Tuesday, January 24, 2023 9:08:51 AM

SIZE PART NO. 615HOU-PAXT-02-304 **REV** 

WEIGHT: 12.008

NO SCALE

SHEET 1 OF 6

| ITEM NO. | PART NUMBER                  | DESCRIPTION                  | QTY. |
|----------|------------------------------|------------------------------|------|
| 1        | 615HOU-PAXT-02-304 ENCLOSURE | ENCLOSURE WELDMENT           | 1    |
| 2        | 615HOU-PAXT-02-304 DOOR      | DOOR WELDMENT                | 1    |
| 3        | 615HOU-PAXT-02-304 HOOD      | HOOD                         | 1    |
| 4        | HINGE                        | PIANO HINGE                  | 1    |
| 5        | CAM LOCK                     | STRAIGHT CAM                 | 1    |
| 6        | GASKET SIDE                  | 3/8" X .150 WEATHERSTRIPPING | 2    |
| 7        | GASKET TOP                   | 3/8" X .150 WEATHERSTRIPPING | 1    |
| 8        |                              | 6-32 PAN HEAD SCREW          | 2    |
| 9        |                              | 6-32 EXTERNAL TOOTH LOCK NUT | 2    |

## **ASSEMBLY**

Tuesday, January 24, 2023 9:08:51 AM A

SIZE PART NO.

615HOU-PAXT-02-304

REV A

WEIGHT: 12.008 NO SCALE

SHEET 2 OF 6