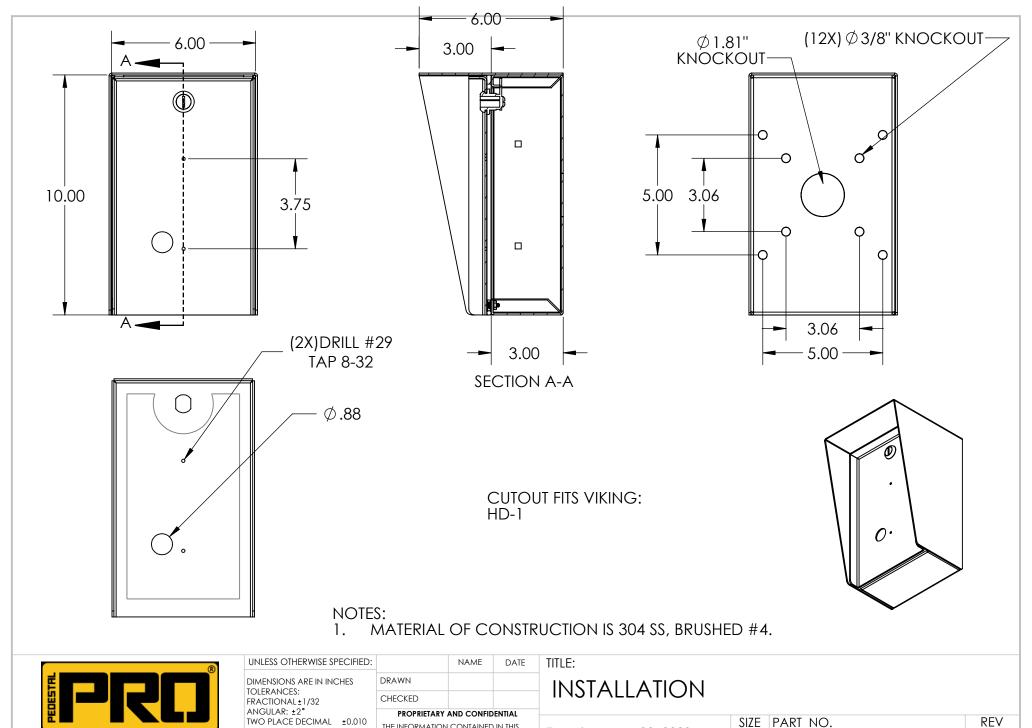

PEDESTALPRO.COM 1-800-660-3072

TWO PLACE DECIMAL ±0.010 THREE PLACE DECIMAL ±0.005

INTERPRET GEOMETRIC TOLERANCING PER: ASME Y14.5 -2009

THE INFORMATION CONTAINED IN THIS DRAWING IS THE SOLE PROPERTY OF PEDESTALPRO LLC. ANY REPRODUCTION IN PART OR AS A WHOLE WITHOUT THE WRITTEN PERMISSION OF PEDESTALPRO LLC IS PROHIBITED.

Tuesday, May 30, 2023 8:16:10 AM

610HOU-VIKI-02-304

WEIGHT: 8.671

NO SCALE

SHEET 1 OF 6

| ITEM NO. | PART NUMBER                  | DESCRIPTION                  | QTY. |
|----------|------------------------------|------------------------------|------|
| 1        | 610HOU-VIKI-02-304 ENCLOSURE | ENCLOSURE WELDMENT           | 1    |
| 2        | 610HOU-VIKI-02-304 DOOR      | DOOR WELDMENT                | 1    |
| 3        | 610HOU-VIKI-02-304 HOOD      | HOOD                         | 1    |
| 4        | HINGE                        | PIANO HINGE                  | 1    |
| 5        | CAM LOCK                     | STRAIGHT CAM                 | 1    |
| 6        | GASKET SIDE                  | 3/8" X .150 WEATHERSTRIPPING | 2    |
| 7        | GASKET TOP                   | 3/8" X .150 WEATHERSTRIPPING | 1    |
| 8        |                              | 6-32 PAN HEAD SCREW          | 2    |
| 9        |                              | 6-32 EXTERNAL TOOTH LOCK NUT | 2    |
| 10       |                              | 8-32 HEX FLAT HEAD SCREW     | 4    |

## **NOTES:**

- SEE STANDARD PREPARATION AND COATING INSTRUCTIONS FOR COATING PROCEDURE AND COLOR.
- SEE STANDARD PACKAGING INSTRUCTIONS FOR PACKAGING PROCEDURE.

1-800-660-3072

UNLESS OTHERWISE SPECIFIED: DIMENSIONS ARE IN INCHES TOLERANCES: FRACTIONAL±1/32 ANGULAR: ±2° TWO PLACE DECIMAL ±0.010 THREE PLACE DECIMAL ±0.005