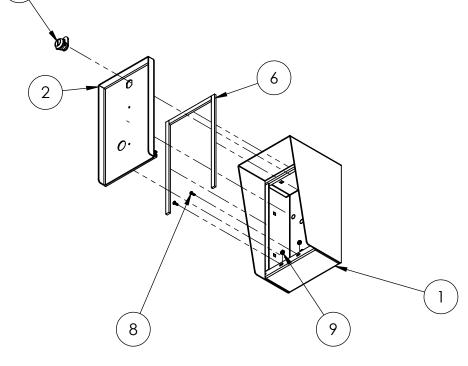

Tuesday, May 30, 2023 8:16:10 AM

610HOU-VIKI-02-304

WEIGHT: 8.671

NO SCALE

SHEET 1 OF 6

| ITEM NO. | PART NUMBER                  | DESCRIPTION                  | QTY. |
|----------|------------------------------|------------------------------|------|
| 1        | 610HOU-VIKI-02-304 ENCLOSURE | ENCLOSURE WELDMENT           | 1    |
| 2        | 610HOU-VIKI-02-304 DOOR      | DOOR WELDMENT                | 1    |
| 3        | 610HOU-VIKI-02-304 HOOD      | HOOD                         | 1    |
| 4        | HINGE                        | PIANO HINGE                  | 1    |
| 5        | CAM LOCK                     | STRAIGHT CAM                 | 1    |
| 6        | GASKET SIDE                  | 3/8" X .150 WEATHERSTRIPPING | 2    |
| 7        | GASKET TOP                   | 3/8" X .150 WEATHERSTRIPPING | 1    |
| 8        |                              | 6-32 PAN HEAD SCREW          | 2    |
| 9        |                              | 6-32 EXTERNAL TOOTH LOCK NUT | 2    |
| 10       |                              | 8-32 HEX FLAT HEAD SCREW     | 4    |

## **ASSEMBLY**

Tuesday, May 30, 2023 8:16:10 AM

SIZE PART NO. 610HOU-VIKI-02-304 **REV** 

WEIGHT: 8.671 NO SCALE

SHEET 2 OF 6