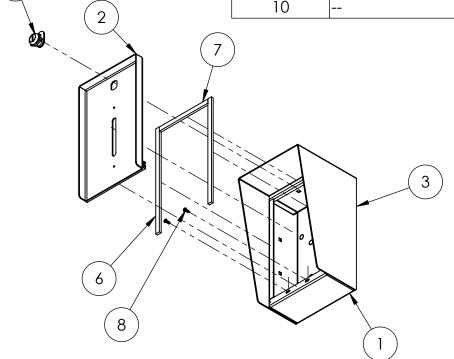

## INSTALLATION

Monday, May 22, 2023 1:22:48 PM

SIZE PART NO. 610HOU-VIKI-01-CRS

NO SCALE

**REV** 

WEIGHT: 8.100

SHEET 1 OF 6

| ITEM NO. | PART NUMBER                  | DESCRIPTION                    | QTY. |
|----------|------------------------------|--------------------------------|------|
| 1        | 610HOU-VIKI-01-CRS ENCLOSURE | ENCLOSURE WELDMENT             | 1    |
| 2        | 610HOU-VIKI-01-CRS DOOR      | DOOR WELDMENT                  | 1    |
| 3        | 610HOU-VIKI-01-CRS HOOD      | HOOD                           | 1    |
| 4        | HINGE                        | PIANO HINGE                    | 1    |
| 5        | CAM LOCK                     | STRAIGHT CAM                   | 1    |
| 6        | GASKET SIDE                  | 3/8" X .150 WEATHERSTRIPPING   | 2    |
| 7        | GASKET TOP                   | 3/8" X .150 WEATHERSTRIPPING   | 1    |
| 8        |                              | 6-32 PAN HEAD SCREW            | 2    |
| 9        |                              | 6-32 EXTERNAL TOOTH LOCK NUT   | 4    |
| 10       |                              | 8-32 HEX DRIVE FLAT HEAD SCREW | 4    |

# **ASSEMBLY**

Monday, May 22, 2023 1:22:48 PM

SIZE PART NO. 610HOU-VIKI-01-CRS **REV** 

WEIGHT: 8.100

NO SCALE

SHEET 2 OF 6