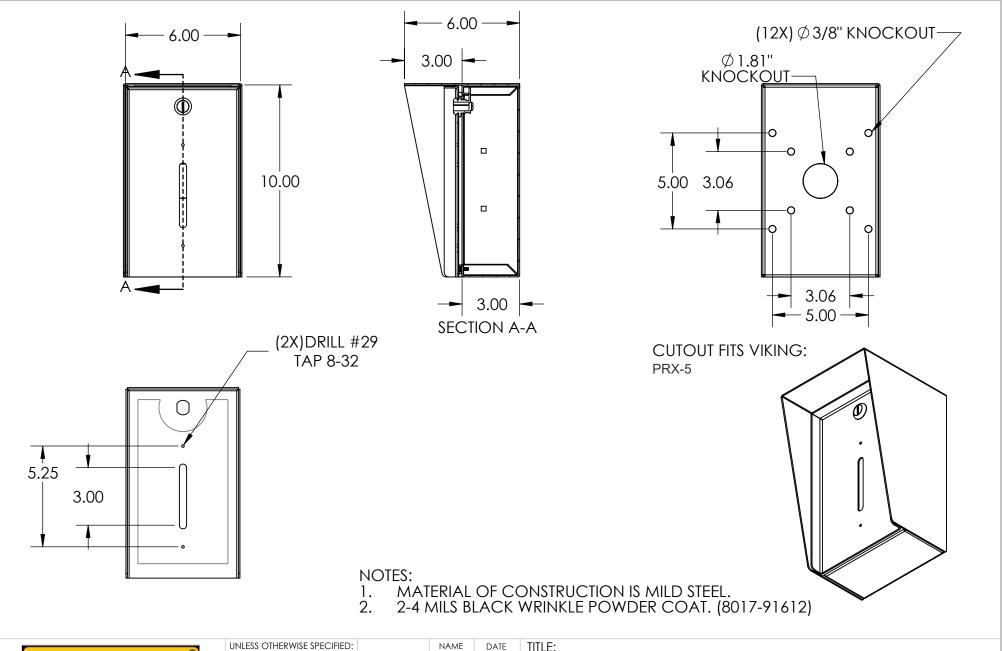

### **NOTES:**

- SEE STANDARD PREPARATION AND COATING INSTRUCTIONS FOR COATING PROCEDURE AND COLOR.
  SEE STANDARD PACKAGING INSTRUCTIONS FOR PACKAGING
- PROCEDURE.

1-800-660-3072

UNLESS OTHERWISE SPECIFIED: DIMENSIONS ARE IN INCHES TOLERANCES: FRACTIONAL±1/32 ANGULAR: ±2° TWO PLACE DECIMAL ±0.010 THREE PLACE DECIMAL ±0.005