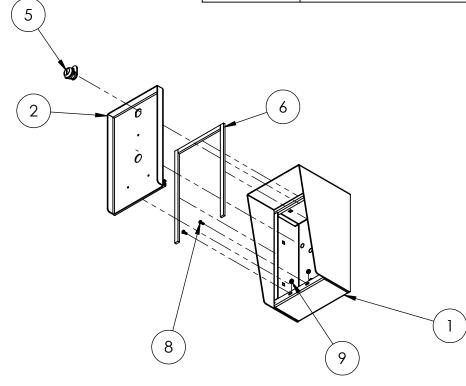

| ITEM NO. | PART NUMBER                  | DESCRIPTION                  | QTY. |
|----------|------------------------------|------------------------------|------|
| 1        | 610HOU-PAXT-01-304 ENCLOSURE | ENCLOSURE WELDMENT           | 1    |
| 2        | 610HOU-PAXT-01-304 DOOR      | DOOR WELDMENT                | 1    |
| 3        | 610HOU-PAXT-01-304 HOOD      | HOOD                         | 1    |
| 4        | HINGE                        | PIANO HINGE                  | 1    |
| 5        | CAM LOCK                     | STRAIGHT CAM                 | 1    |
| 6        | GASKET SIDE                  | 3/8" X .150 WEATHERSTRIPPING | 2    |
| 7        | GASKET TOP                   | 3/8" X .150 WEATHERSTRIPPING | 1    |
| 8        |                              | 6-32 PAN HEAD SCREW          | 2    |
| 9        |                              | 6-32 EXTERNAL TOOTH LOCK NUT | 2    |

## **ASSEMBLY**

Tuesday, May 9, 2023 8:26:56 AM

SIZE PART NO. 610HOU-PAXT-01-304 **REV** 

WEIGHT: 8.674

NO SCALE

SHEET 2 OF 6