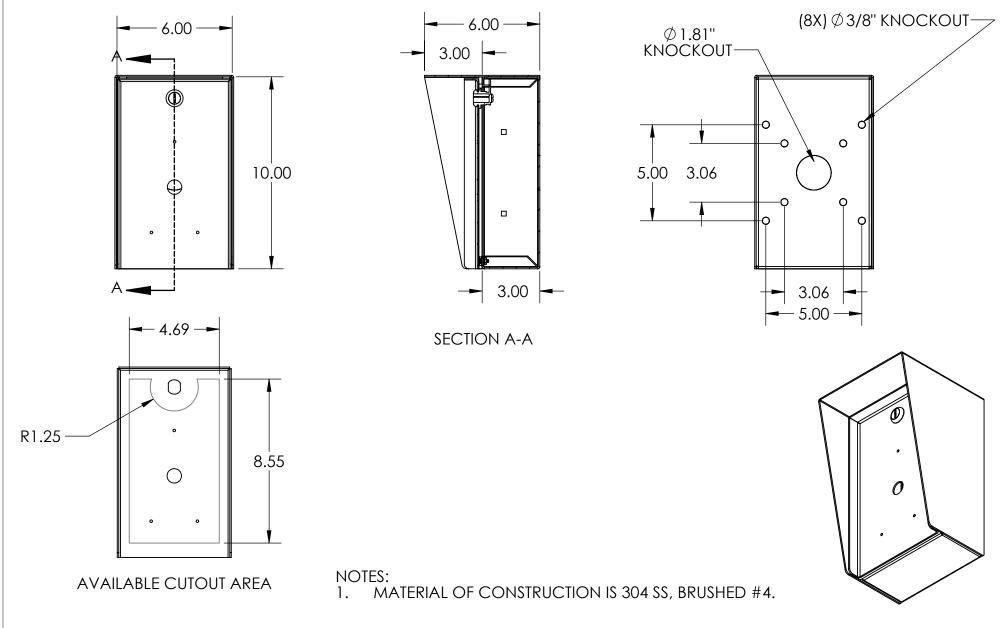

### **NOTES:**

- SEE STANDARD PREPARATION AND COATING INSTRUCTIONS FOR COATING PROCEDURE AND COLOR.
- SEE STANDARD PACKAGING INSTRUCTIONS FOR PACKAGING PROCEDURE.

1-800-660-3072

UNLESS OTHERWISE SPECIFIED: DIMENSIONS ARE IN INCHES TOLERANCES: FRACTIONAL±1/32 ANGULAR: ±2° TWO PLACE DECIMAL ±0.010 THREE PLACE DECIMAL ±0.005