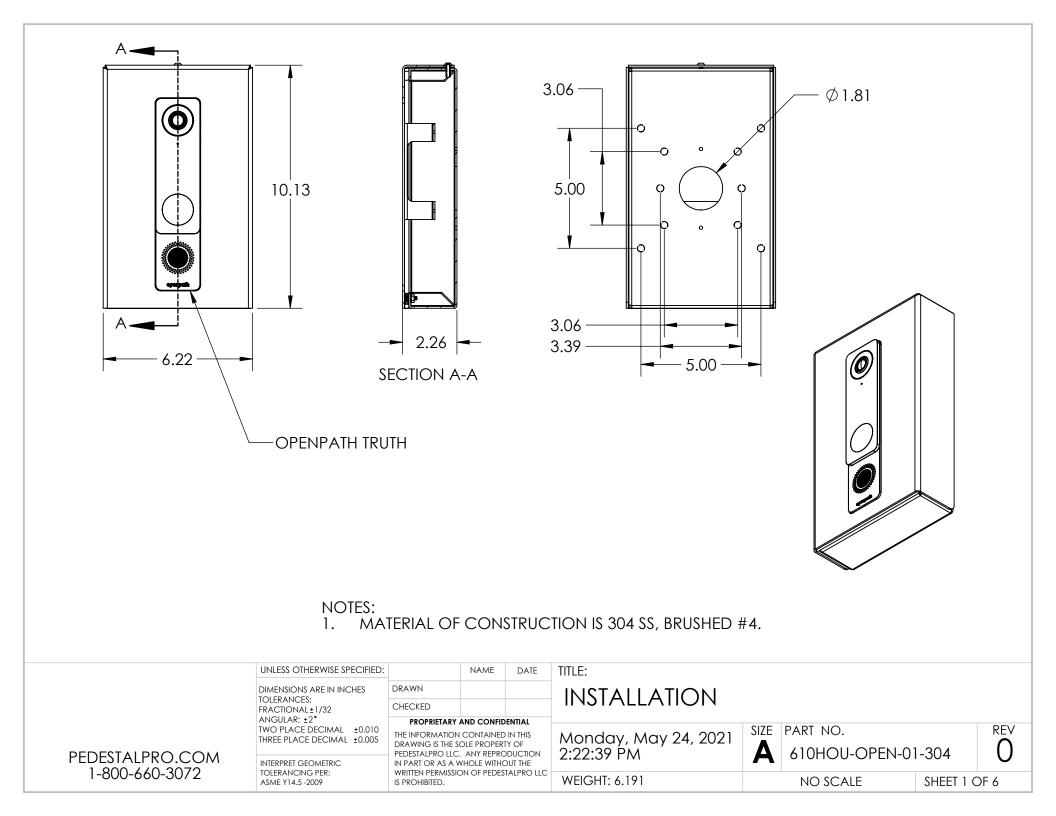

|                                   | ITEM NO.                                                                                                                            | PART                                                                                                        | NUMBE           | R                              | DE                             | QTY.                                                |                  |
|-----------------------------------|-------------------------------------------------------------------------------------------------------------------------------------|-------------------------------------------------------------------------------------------------------------|-----------------|--------------------------------|---------------------------