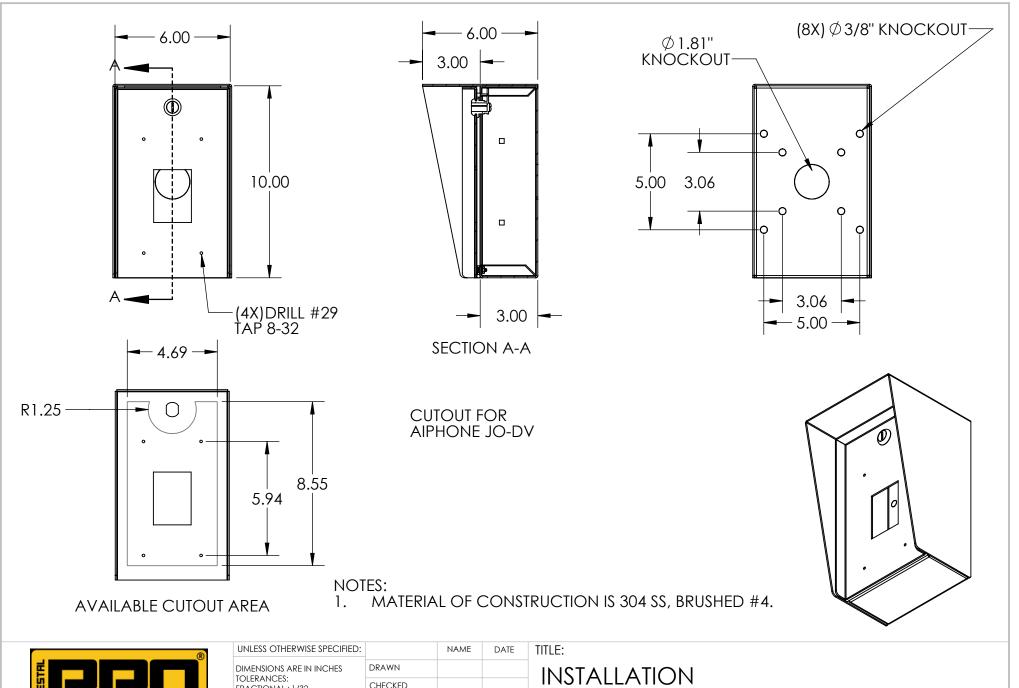

## **NOTES:**

- SEE STANDARD PREPARATION AND COATING INSTRUCTIONS FOR COATING PROCEDURE AND COLOR.
- SEE STANDARD PACKAGING INSTRUCTIONS FOR PACKAGING PROCEDURE.

PEDESTALPRO.COM 1-800-660-3072

UNLESS OTHERWISE SPECIFIED: DIMENSIONS ARE IN INCHES TOLERANCES: FRACTIONAL±1/32 ANGULAR: ±2° TWO PLACE DECIMAL ±0.010 THREE PLACE DECIMAL ±0.005