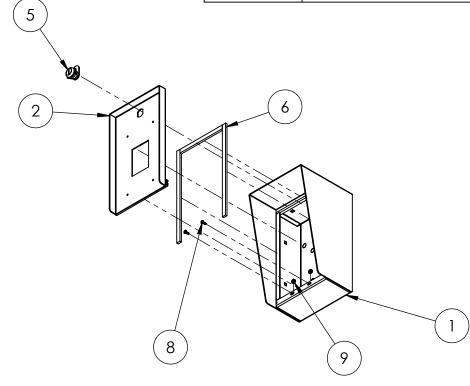

Wednesday, August 2, 2023 8:51:08 AM

SIZE PART NO. 610HOU-AIP-01-304

WEIGHT: 8.575

NO SCALE

SHEET 1 OF 6

**REV** 

| ITEM NO. | PART NUMBER                 | DESCRIPTION                  | QTY. |
|----------|-----------------------------|------------------------------|------|
| 1        | 610HOU-AIP-01-304 ENCLOSURE | ENCLOSURE WELDMENT           | 1    |
| 2        | 610HOU-AIP-01-304 DOOR      | DOOR WELDMENT                | 1    |
| 3        | 610HOU-AIP-01-304 HOOD      | HOOD                         | 1    |
| 4        | HINGE                       | PIANO HINGE                  | 1    |
| 5        | CAM LOCK                    | STRAIGHT CAM                 | 1    |
| 6        | GASKET SIDE                 | 3/8" X .150 WEATHERSTRIPPING | 2    |
| 7        | GASKET TOP                  | 3/8" X .150 WEATHERSTRIPPING | 1    |
| 8        |                             | 6-32 PAN HEAD SCREW          | 2    |
| 9        |                             | 6-32 EXTERNAL TOOTH LOCK NUT | 2    |

## **ASSEMBLY**

Wednesday, August 2, 2023 8:51:08 AM

SIZE PART NO.

**REV** 610HOU-AIP-01-304

WEIGHT: 8.575

NO SCALE

SHEET 2 OF 6