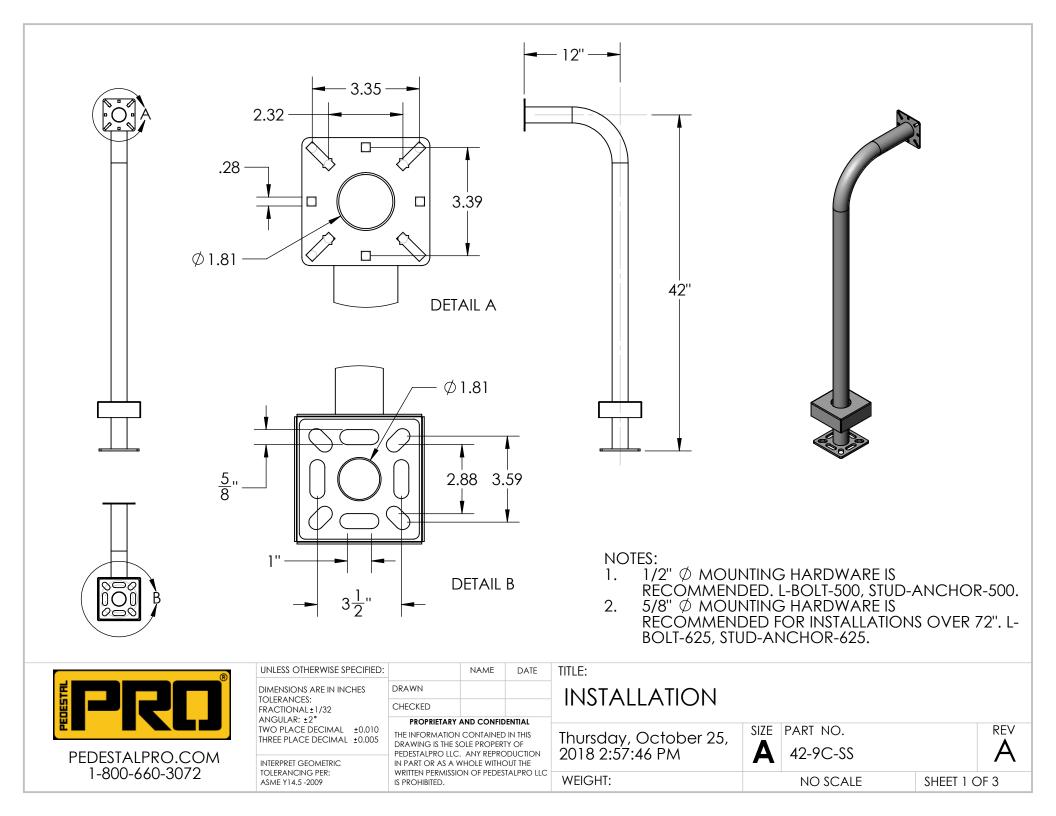

| ITEM NO. | PART NUMBER       | DESCRIPTION                        | QTY. |
|----------|-------------------|------------------------------------|------|
| 1        | 42-9C-SS          | 2" ROUND SS TUBE                   | 1    |
| 2        | BASE PLATE 5 SS   | 5" STANDARD SS BASE PLATE          | 1    |
| 3        | COVER PLATE 5 RND | 5" STANDARD SS COVER PLATE         | 1    |
| 4        | FACE PLATE 4 SS   | 4" STANDARD SS FACE PLATE          | 1    |
| 5        |                   | 1/4-20 X .50 ZINC PL CARRIAGE BOLT | 4    |
| 6        |                   | 1/4-20 ZINC PL HEX NUT             | 4    |