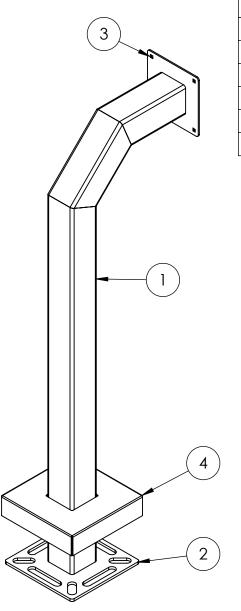

## INSTALLATION

Thursday, October 25, 2018 2:57:46 PM

SIZE PART NO. 42-3-12-SS **REV** 

WEIGHT:

NO SCALE

SHEET 1 OF 3

| ITEM NO. | PART NUMBER | DESCRIPTION                        | QTY. |
|----------|-------------|------------------------------------|------|
| 1        | 42-3-12-SS  | 3X3 SQ 304SS TUBE                  | 1    |
| 2        | PLTBAS-8-3  | 8" STANDARD 304SS BASE PLATE       | 1    |
| 3        | PLTFAC-6-3  | 6" STANDARD 304SS FACE PLATE       | 1    |
| 4        | PLTCOV-8-3  | 8" STANDARD 304SS COVER PLATE      | 1    |
| 5        |             | 1/4-20 X .50 ZINC PL CARRIAGE BOLT | 4    |
| 6        |             | 1/4-20 ZINC PL HEX NUT             | 4    |

TITLE:

**ASSEMBLY** 

Thursday, October 25, 2018 2:57:46 PM

SIZE PART NO. 42-3-12-SS **REV** 

WEIGHT:

NO SCALE

SHEET 2 OF 3