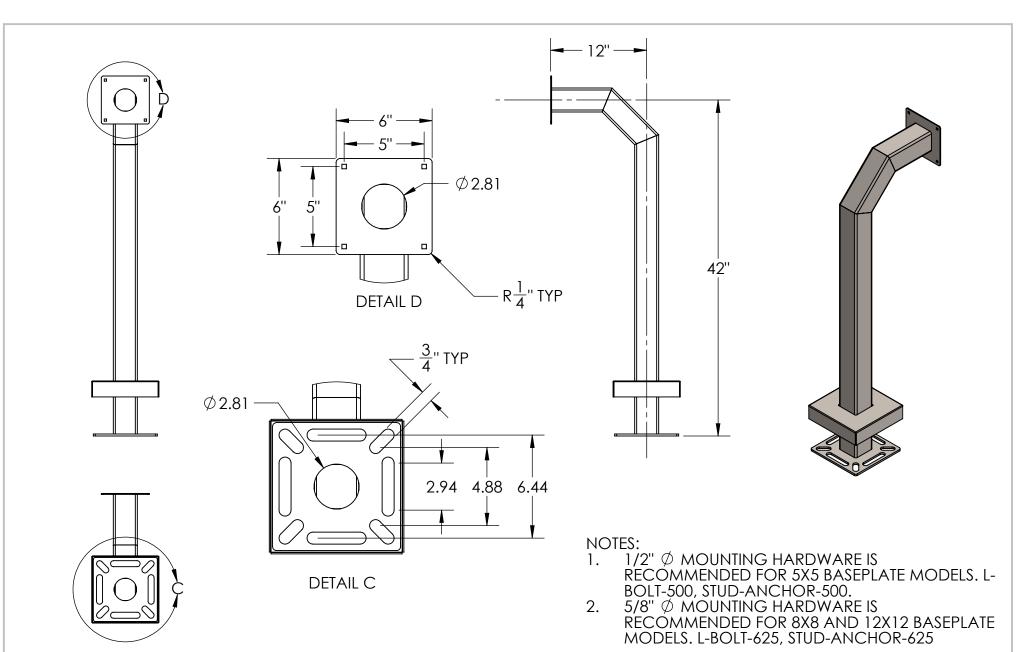

## INSTALLATION

Thursday, October 25, 2018 2:57:46 PM

SIZE PART NO. 42-3-12-SS **REV** 

WEIGHT:

NO SCALE

SHEET 1 OF 3

| ITEM NO. | PART NUMBER | DESCRIPTION                        | QTY. |
|----------|-------------|------------------------------------|------|
| 1        | 42-3-12-SS  | 3X3 SQ 304SS TUBE                  | 1    |
| 2        | PLTBAS-8-3  | 8" STANDARD 304SS BASE PLATE       | 1    |
| 3        | PLTFAC-6-3  | 6" STANDARD 304SS FACE PLATE       | 1    |
| 4        | PLTCOV-8-3  | 8" STANDARD 304SS COVER PLATE      | 1    |
| 5        |             | 1/4-20 X .50 ZINC PL CARRIAGE BOLT | 4    |
| 6        |             | 1/4-20 ZINC PL HEX NUT             | 4    |

## NOTES:

- 1. BUTT WELDED SECTIONS ARE NOT ALLOWED, EACH SECTION OF TUBE MUST BE FROM CONTINUOUS STOCK.
- 2. ALL WELDS ARE TO BE CONTINUOUS FILLET WELDS UNLESS NOTED OTHERWISE.
- 3. SEE STANDARD PREPARATION AND COATING INSTRUCTIONS FOR COATING PROCEDURE AND COLOR.
- FASTENERS ARE TO BE BAGGED AND SHIPPED WITH PEDESTAL.
  SEE STANDARD PACKAGING INSTUCTIONS FOR PACKAGING
- PROCEDURE.