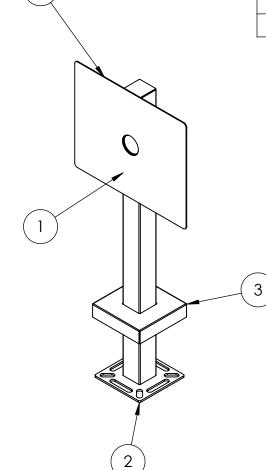

| ITEM NO. | PART NUMBER            | DESCRIPTION                       | QTY. |
|----------|------------------------|-----------------------------------|------|
| 1        | 33TOW-INVU-01-CRS      | 3 X 3 WELDMENT                    | 1    |
| 2        | PLTBAS-8-3             | 8'' STANDARD BASE PLATE           | 1    |
| 3        | PLTCOV-8-3             | STANDARD COVER PLATE              | 1    |
| 4        | 33TOW-INVU-01-CRS FACE | CUSTOM INVICTUS FACE PLATE        | 1    |
| 5        |                        | 1/4-20 X .5 ZINC PL CARRIAGE BOLT | 4    |
| 6        |                        | 1/4-20 ZINC PL HEX NUT            | 4    |