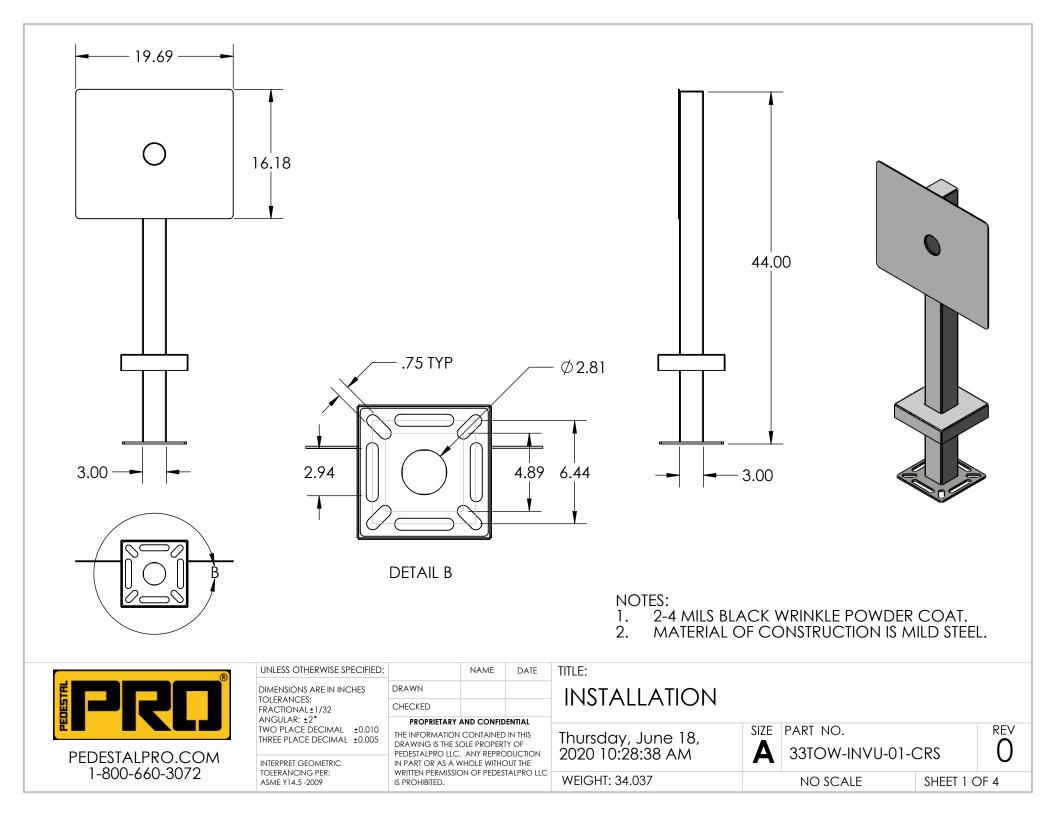

| ITEM NO. | PART NUMBER            | DESCRIPTION                       | QTY. |
|----------|------------------------|-----------------------------------|------|
| 1        | 33TOW-INVU-01-CRS      | 3 X 3 WELDMENT                    | 1    |
| 2        | PLTBAS-8-3             | 8'' STANDARD BASE PLATE           | 1    |
| 3        | PLTCOV-8-3             | STANDARD COVER PLATE              | 1    |
| 4        | 33TOW-INVU-01-CRS FACE | CUSTOM INVICTUS FACE PLATE        | 1    |
| 5        |                        | 1/4-20 X .5 ZINC PL CARRIAGE BOLT | 4    |
| 6        |                        | 1/4-20 ZINC PL HEX NUT            | 4    |