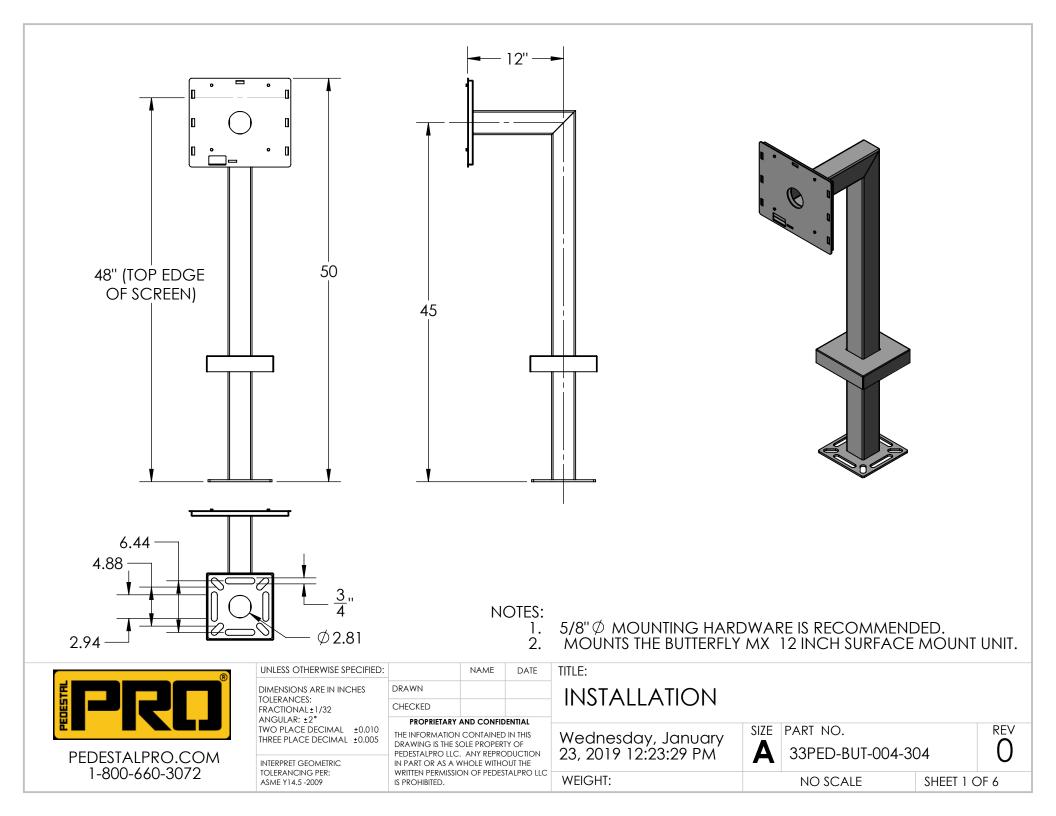

| ITEM NO.       PART NUMBER       DESCRIPTION       QTV.         1       33PED-BUT-004-304       3x3 30 45 ST IURE       1         2       FACE PLATE 12S       12 INCH BMX FACE PLATE       1         3       BACK PLATE 12S       12 INCH BMX FACE PLATE       1         4       BASE PLATE 8 281       B'STANDARD BASE PLATE       1         5       COVER PLATE 8 3125       B'STANDARD BASE PLATE       1         6       KEYHOLE STUD       BMM KEYHOLE STUD       4         0       OVER PLATE 8 3125       B'STANDARD BASE PLATE       1         6       KEYHOLE STUD       BMM KEYHOLE STUD       4                                                                                                                                                                                                                                                                                                                                                                                                                                                                                                                                                                                                                                                                                                                                                                                                                                                                                                                                                                                                                                                                                                                                                                                                                                                                                                                                                                                                                                                                                                                                                                                                        |                |                            |                                                        |                                                                                                                         |                                                                                                                    |                                                                               |                                                                             |                                         |
|--------------------------------------------------------------------------------------------------------------------------------------------------------------------------------------------------------------------------------------------------------------------------------------------------------------------------------------------------------------------------------------------------------------------------------------------------------------------------------------------------------------------------------------------------------------------------------------------------------------------------------------------------------------------------------------------------------------------------------------------------------------------------------------------------------------------------------------------------------------------------------------------------------------------------------------------------------------------------------------------------------------------------------------------------------------------------------------------------------------------------------------------------------------------------------------------------------------------------------------------------------------------------------------------------------------------------------------------------------------------------------------------------------------------------------------------------------------------------------------------------------------------------------------------------------------------------------------------------------------------------------------------------------------------------------------------------------------------------------------------------------------------------------------------------------------------------------------------------------------------------------------------------------------------------------------------------------------------------------------------------------------------------------------------------------------------------------------------------------------------------------------------------------------------------------------------------------------------|----------------|----------------------------|--------------------------------------------------------|-------------------------------------------------------------------------------------------------------------------------|--------------------------------------------------------------------------------------------------------------------|-------------------------------------------------------------------------------|-----------------------------------------------------------------------------|-----------------------------------------|
| 2       FACE PLATE 12S       12 INCH BMX FACE PLATE       1         3       BACK PLATE 12S       12 INCH BMX FACE PLATE       1         4       BASE PLATE 8 281       8' STANDARD BASE PLATE       1         5       COVER PLATE 8 3125       8' STANDARD COVER PLATE       1         6       KEYHOLE STUD       8MM KEYHOLE STUD       4         OVER PLATE 8 3125         8' STANDARD COVER PLATE         6       KEYHOLE STUD       8MM KEYHOLE STUD       4         OVER PLATE 8 3125         NOTES:         I. BUT WELDED SECTIONS ARE NOT ALLOWED, EACH SECTION OF TUBE MUST BE FROM CONTINUOUS STOCK.         I. BUT WELDED SECTIONS ARE NOT ALLOWED, EACH SECTION OF TUBE MUST BE FROM CONTINUOUS STOCK.         I. BUT WELDED SECTIONS ARE NOT ALLOWED, EACH SECTION OF TUBE MUST BE FROM CONTINUOUS STOCK.         OLITHER VISIT         OLITHER VISIT         SEE STANDARD PECAMINO AND COATING INSTRUCTIONS FOR COATING PROCEDURE AND COLOR.         INTERS ARE TO BE BAGGED AND SHIPPED WITH PEDESTAL         SEE STANDARD PACKAGING INSTRUCTIONS FOR PACKAGING PROCEDURE AND COATING PROCEDURE AND COATING PROCEDURE AND PACKAGING INSTRUCTIONS FOR PACKAGING PROCEDURE AND PACKAGING INSTRUCTIONS FOR PACKAGING PROCEDURE.         OVERWIGHT FROM TOWED FROM                                                                                                                                                                                                                                                                                                                                                                                                                                                                                                                                                                                                                                                                                                                                                                                                                                                                                                                                       |                | ITEM N                     |                                                        |                                                                                                                         |                                                                                                                    |                                                                               |                                                                             | QTY                                     |
| 3       BACK PLATE 12S       12 INCH BMX BACK PLATE       1         4       BASE PLATE 8 201       B' STANDARD BASE PLATE       1         5       COVER PLATE 8 3125       B' STANDARD COVER PLATE       1         4       BASE PLATE 8 201       B' STANDARD COVER PLATE       1         4       BASE PLATE 8 201       B' STANDARD COVER PLATE       1         4       KEYHOLE STUD       BMM KEYHOLE STUD       4                                                                                                                                                                                                                                                                                                                                                                                                                                                                                                                                                                                                                                                                                                                                                                                                                                                                                                                                                                                                                                                                                                                                                                                                                                                                                                                                                                                                                                                                                                                                                                                                                                                                                                                                                                                               |                | 1                          | 2 FACE PLATE 12S                                       |                                                                                                                         |                                                                                                                    |                                                                               |                                                                             | 1                                       |
| 4       BASE PLATE 8 281       ISTANDARD BASE PLATE       1         5       COVER PLATE 8 3125       ISTANDARD COVER PLATE       1         6       KEYHOLE STUD       BMM KEYHOLE STUD       4         OVER PLATE 8 3125         ISTANDARD COVER PLATE       1         6       KEYHOLE STUD       BMM KEYHOLE STUD       4         OVER PLATE 8 3125         ISTANDARD COVER PLATE       1         ISTANDARD COVER PLATE       1         ISTANDARD COVER PLATE       1         ISTANDARD COVER PLATE       1         ISTANDARD PREPARATION AND COVER PLATE         ISTENDARD PREPARATION AND COATING INSTRUCTIONS FOR<br>COATING PROCEDURE AND COLOR.         ISTENDARD PACKAGING INSTRUCTIONS FOR PACKAGING INSTRUCTIONS FOR PACKAGING PROCEDURE.         ISTENDARD PACKAGING INSTRUCTIONS FOR PACKAGING PROCEDURE.         INTERMENT AND COATING INSTRUCTIONS FOR PACKAGING PROCEDURE.         INTE                                                                                                                                                                                                                                                                                                                                                                                                                                                                                                                                                                                                                                                                                                                                                                                                                                                                                                                                                                                                                              |                |                            |                                                        |                                                                                                                         |                                                                                                                    |                                                                               | _                                                                           | 1                                       |
| 3       Standard cover plate 1         4       6         6       KEYHOLE STUD         8       MMM KEYHOLE STUD         4       4         9       Standard cover plate         1       6         1       8         1       6         1       8         1       6         1       6         1       8         1       6         1       8         1       6         1       8         1       8         1       8         1       8         1       8         1       8         1       8         1       8         1       8         1       8         1       8         1       8         1       10         1       10         10       10         10       10         10       10         11       10         12       10         13       10         14       10                                                                                                                                                                                                                                                                                                                                                                                                                                                                                                                                                                                                                                                                                                                                                                                                                                                                                                                                                                                                                                                                                                                                                                                                                                                                                                                                                                                                                                                |                | 3                          | BAC                                                    | CK PLATE 12                                                                                                             |                                                                                                                    | 12 INCH BMX                                                                   | BACK PLATE                                                                  | 1                                       |
| 3       6       KEYHOLE STUD       BMM KEYHOLE STUD       4         4       4       A       A       A         4       A       A       A       A         4       A       A       A       A         4       A       A       A       A         4       A       A       A       A         4       A       A       A       A         4       A       A       A       A         4       A       A       A       A         4       A       A       A       A         4       A       A       A       A         4       A       A       A       A         4       A       A       A       A         4       A       A       A       A         4       A       A       A       A       A         4       A       A       A       A       A       A         4       A       A       A       A       A       A       A         4       A       A       A       A       A       A                                                                                                                                                                                                                                                                                                                                                                                                                                                                                                                                                                                                                                                                                                                                                                                                                                                                                                                                                                                                                                                                                                                                                                                                                                                                                                                                              |                | 4                          | BAS                                                    | E PLATE 8 28                                                                                                            | 81                                                                                                                 | 8'' STANDARD                                                                  | BASE PLATE                                                                  | 1                                       |
| PEDESDLAYON OF         PEDESD                                                                                                                                                                                                                                                                                                                                                                                                                                                                                                                                                                                                                                                                                                                                                                                                                                                                                                                                                                                                                                                                                                                                                                                                                              |                | 5                          | CO                                                     | VER PLATE 8                                                                                                             | 3125                                                                                                               | 8'' STANDARD                                                                  | COVER PLATE                                                                 | 1                                       |
|                                                                                                                                                                                                                                                                                                                                                                                                                                                                                                                                                                                                                                                                                                                                                                                                                                                                                                                                                                                                                                                                                                                                                                                                                                                                                                                                                                                                                                                                                                                                                                                                                                                                                                                                                                                                                                                                                                                                                                                                                                                                                                                                                                                                                    | 3              | 6                          | KEY                                                    | HOLE STUD                                                                                                               |                                                                                                                    | 8MM KEYHOL                                                                    | e stud                                                                      | 4                                       |
| PEDESTALPRO.COM<br>1-800-660-3072  INTERPRET GEOMETRIC<br>TO FERMINGING PER-  INTERPRET MOLE WITHOUT THE INFORMATION CONTAINED IN THIS<br>DRAWING IS THE SOLE PROPERTY OF<br>PEDESTALPRO LIC. ANY REPRODUCTION<br>IN PART OR AS A WHOLE WITHOUT THE<br>DRAWING OF PEDESTALPRO LIC. ANY REPRODUCTION<br>IN PART OR AS A WHOLE WITHOUT THE<br>DRAWING OF PEDESTALPRO LIC. ANY REPRODUCTION<br>IN PART OR AS A WHOLE WITHOUT THE<br>DRAWING OF PEDESTALPRO LIC. ANY REPRODUCTION<br>IN PART OR AS A WHOLE WITHOUT THE<br>DRAWING OF PEDESTALPRO LIC. ANY REPRODUCTION<br>IN PART OR AS A WHOLE WITHOUT THE<br>DRAWING OF PEDESTALPRO LIC. ANY REPRODUCTION<br>IN PART OR AS A WHOLE WITHOUT THE<br>DRAWING OF PEDESTALPRO LIC. ANY REPRODUCTION<br>IN PART OR AS A WHOLE WITHOUT THE<br>DRAWING OF PEDESTALPRO LIC. ANY REPRODUCTION<br>IN PART OR AS A WHOLE WITHOUT THE<br>DRAWING OF PEDESTALPRO LIC. ANY REPRODUCTION<br>IN PART OR AS A WHOLE WITHOUT THE<br>DRAWING OF PEDESTALPRO LIC. ANY REPRODUCTION<br>IN PART OR AS A WHOLE WITHOUT THE<br>DRAWING OF PEDESTALPRO LIC. ANY REPRODUCTION<br>IN PART OR AS A WHOLE WITHOUT THE<br>DRAWING OF PEDESTALPRO LIC. ANY REPRODUCTION<br>IN PART OR AS A WHOLE WITHOUT THE<br>DRAWING OF PEDESTALPRO LIC. ANY REPRODUCTION<br>IN PART OR AS A WHOLE WITHOUT THE<br>DRAWING OF PEDESTALPRO LIC. ANY REPRODUCTION<br>IN PART OR AS A WHOLE WITHOUT THE<br>DRAWING OF PEDESTALPRO LIC. ANY REPRODUCTION<br>IN PART OR AS A WHOLE WITHOUT THE<br>DRAWING OF PEDESTALPRO LIC. ANY REPRODUCTION<br>IN PART OR AS A WHOLE WITHOUT THE DRAWING OF PEDESTALPRO LIC. ANY REPRODUCTION<br>IN PART OR AS A WHOLE WITHOUT THE DRAWING OF PEDESTALPRO LIC. ANY REPRODUCTION<br>IN PART OR AS A WHOLE WITHOUT THE DRAWING OF PEDESTALPRO LIC. ANY REPRODUCTION<br>IN PART OR AS A WHOLE WITHOUT THE DRAWING OF PEDESTALPRO LIC. ANY REPRODUCTION<br>IN PART OR AS A A WHOLE WITHOUT THE DRAWING OF PEDESTALPRO LIC. ANY REPRODUCTION<br>IN PART OR AS A A WHOLE WITHOUT THE DRAWING OF PEDESTALPRO LIC. ANY REPRODUCTION<br>IN PART OR AS A A WHOLE WITHOUT THE DRAWING OF PEDESTALPRO LIC. ANY REPRODUCTION<br>IN PART OR AS A A WHOLE WITHOUT THE DRAWING OF PEDESTALPRO LIC. A |                | <b>F</b>                   | 1                                                      | <ol> <li>BUTI<br/>TUBE</li> <li>ALL<br/>OTH</li> <li>SEE</li> <li>CO,</li> <li>FAS</li> <li>SEE</li> <li>PRC</li> </ol> | MUST BE FROM<br>WELDS ARE TO<br>ERWISE.<br>STANDARD PRE<br>ATING PROCED<br>ENERS ARE TO<br>STANDARD PAC<br>CEDURE. | A CONTINUOUS<br>BE CONTINUOU<br>PARATION ANE<br>DURE AND COLO<br>BE BAGGED AN | STOCK.<br>JS FILLET WELDS UN<br>OCOATING INSTRU<br>OR.<br>JD SHIPPED WITH F | NLESS NOTED<br>JCTIONS FOF<br>PEDESTAL. |
| PEDESTALPRO.COM<br>1-800-660-3072  INTERPRET GEOMETRIC<br>TO FERMINGING PER-  INTERPRET MOLE WITHOUT THE INFORMATION CONTAINED IN THIS<br>DRAWING IS THE SOLE PROPERTY OF<br>PEDESTALPRO LIC. ANY REPRODUCTION<br>IN PART OR AS A WHOLE WITHOUT THE<br>DRAWING OF PEDESTALPRO LIC. ANY REPRODUCTION<br>IN PART OR AS A WHOLE WITHOUT THE<br>DRAWING OF PEDESTALPRO LIC. ANY REPRODUCTION<br>IN PART OR AS A WHOLE WITHOUT THE<br>DRAWING OF PEDESTALPRO LIC. ANY REPRODUCTION<br>IN PART OR AS A WHOLE WITHOUT THE<br>DRAWING OF PEDESTALPRO LIC. ANY REPRODUCTION<br>IN PART OR AS A WHOLE WITHOUT THE<br>DRAWING OF PEDESTALPRO LIC. ANY REPRODUCTION<br>IN PART OR AS A WHOLE WITHOUT THE<br>DRAWING OF PEDESTALPRO LIC. ANY REPRODUCTION<br>IN PART OR AS A WHOLE WITHOUT THE<br>DRAWING OF PEDESTALPRO LIC. ANY REPRODUCTION<br>IN PART OR AS A WHOLE WITHOUT THE<br>DRAWING OF PEDESTALPRO LIC. ANY REPRODUCTION<br>IN PART OR AS A WHOLE WITHOUT THE<br>DRAWING OF PEDESTALPRO LIC. ANY REPRODUCTION<br>IN PART OR AS A WHOLE WITHOUT THE<br>DRAWING OF PEDESTALPRO LIC. ANY REPRODUCTION<br>IN PART OR AS A WHOLE WITHOUT THE<br>DRAWING OF PEDESTALPRO LIC. ANY REPRODUCTION<br>IN PART OR AS A WHOLE WITHOUT THE<br>DRAWING OF PEDESTALPRO LIC. ANY REPRODUCTION<br>IN PART OR AS A WHOLE WITHOUT THE<br>DRAWING OF PEDESTALPRO LIC. ANY REPRODUCTION<br>IN PART OR AS A WHOLE WITHOUT THE<br>DRAWING OF PEDESTALPRO LIC. ANY REPRODUCTION<br>IN PART OR AS A WHOLE WITHOUT THE<br>DRAWING OF PEDESTALPRO LIC. ANY REPRODUCTION<br>IN PART OR AS A WHOLE WITHOUT THE DRAWING OF PEDESTALPRO LIC. ANY REPRODUCTION<br>IN PART OR AS A WHOLE WITHOUT THE DRAWING OF PEDESTALPRO LIC. ANY REPRODUCTION<br>IN PART OR AS A WHOLE WITHOUT THE DRAWING OF PEDESTALPRO LIC. ANY REPRODUCTION<br>IN PART OR AS A WHOLE WITHOUT THE DRAWING OF PEDESTALPRO LIC. ANY REPRODUCTION<br>IN PART OR AS A A WHOLE WITHOUT THE DRAWING OF PEDESTALPRO LIC. ANY REPRODUCTION<br>IN PART OR AS A A WHOLE WITHOUT THE DRAWING OF PEDESTALPRO LIC. ANY REPRODUCTION<br>IN PART OR AS A A WHOLE WITHOUT THE DRAWING OF PEDESTALPRO LIC. ANY REPRODUCTION<br>IN PART OR AS A A WHOLE WITHOUT THE DRAWING OF PEDESTALPRO LIC. A |                |                            |                                                        | NAME DAIE                                                                                                               | _                                                                                                                  |                                                                               |                                                                             |                                         |
| PEDESTALPRO.COM<br>1-800-660-3072  INTERPRET GEOMETRIC<br>TO FERMINGING PER-  INTERPRET MOLE WITHOUT THE INFORMATION CONTAINED IN THIS<br>DRAWING IS THE SOLE PROPERTY OF<br>PEDESTALPRO LIC. ANY REPRODUCTION<br>IN PART OR AS A WHOLE WITHOUT THE<br>DRAWING OF PEDESTALPRO LIC. ANY REPRODUCTION<br>IN PART OR AS A WHOLE WITHOUT THE<br>DRAWING OF PEDESTALPRO LIC. ANY REPRODUCTION<br>IN PART OR AS A WHOLE WITHOUT THE<br>DRAWING OF PEDESTALPRO LIC. ANY REPRODUCTION<br>IN PART OR AS A WHOLE WITHOUT THE<br>DRAWING OF PEDESTALPRO LIC. ANY REPRODUCTION<br>IN PART OR AS A WHOLE WITHOUT THE<br>DRAWING OF PEDESTALPRO LIC. ANY REPRODUCTION<br>IN PART OR AS A WHOLE WITHOUT THE<br>DRAWING OF PEDESTALPRO LIC. ANY REPRODUCTION<br>IN PART OR AS A WHOLE WITHOUT THE<br>DRAWING OF PEDESTALPRO LIC. ANY REPRODUCTION<br>IN PART OR AS A WHOLE WITHOUT THE<br>DRAWING OF PEDESTALPRO LIC. ANY REPRODUCTION<br>IN PART OR AS A WHOLE WITHOUT THE<br>DRAWING OF PEDESTALPRO LIC. ANY REPRODUCTION<br>IN PART OR AS A WHOLE WITHOUT THE<br>DRAWING OF PEDESTALPRO LIC. ANY REPRODUCTION<br>IN PART OR AS A WHOLE WITHOUT THE<br>DRAWING OF PEDESTALPRO LIC. ANY REPRODUCTION<br>IN PART OR AS A WHOLE WITHOUT THE<br>DRAWING OF PEDESTALPRO LIC. ANY REPRODUCTION<br>IN PART OR AS A WHOLE WITHOUT THE<br>DRAWING OF PEDESTALPRO LIC. ANY REPRODUCTION<br>IN PART OR AS A WHOLE WITHOUT THE<br>DRAWING OF PEDESTALPRO LIC. ANY REPRODUCTION<br>IN PART OR AS A WHOLE WITHOUT THE<br>DRAWING OF PEDESTALPRO LIC. ANY REPRODUCTION<br>IN PART OR AS A WHOLE WITHOUT THE DRAWING OF PEDESTALPRO LIC. ANY REPRODUCTION<br>IN PART OR AS A WHOLE WITHOUT THE DRAWING OF PEDESTALPRO LIC. ANY REPRODUCTION<br>IN PART OR AS A WHOLE WITHOUT THE DRAWING OF PEDESTALPRO LIC. ANY REPRODUCTION<br>IN PART OR AS A WHOLE WITHOUT THE DRAWING OF PEDESTALPRO LIC. ANY REPRODUCTION<br>IN PART OR AS A A WHOLE WITHOUT THE DRAWING OF PEDESTALPRO LIC. ANY REPRODUCTION<br>IN PART OR AS A A WHOLE WITHOUT THE DRAWING OF PEDESTALPRO LIC. ANY REPRODUCTION<br>IN PART OR AS A A WHOLE WITHOUT THE DRAWING OF PEDESTALPRO LIC. ANY REPRODUCTION<br>IN PART OR AS A A WHOLE WITHOUT THE DRAWING OF PEDESTALPRO LIC. A |                | TOLERANCES:                |                                                        |                                                                                                                         | ASSEMBL                                                                                                            | _Y                                                                            |                                                                             |                                         |
| PEDESTALPRO.COM<br>1-800-660-3072  THREE PLACE DECIMAL ±0.005 THREE PLACE DEC                                                                                   |                | ANGULAR: ±2°               | PROPRIETARY AND CONFIDENTIAL                           |                                                                                                                         | -                                                                                                                  | \$17F                                                                         | PART NO                                                                     | R                                       |
| I-800-660-30/2 TOLERANCING PER:<br>ASME Y14.5-2009 WRITTEN PERMISSION OF PEDESTALPRO LLC<br>IS PROHIBITED. WEIGHT: NO SCALE SHEET 2 OF 6                                                                                                                                                                                                                                                                                                                                                                                                                                                                                                                                                                                                                                                                                                                                                                                                                                                                                                                                                                                                                                                                                                                                                                                                                                                                                                                                                                                                                                                                                                                                                                                                                                                                                                                                                                                                                                                                                                                                                                                                                                                                           |                | THREE PLACE DECIMAL ±0.005 | DRAWING IS THE S<br>PEDESTALPRO LLC<br>IN PART OR AS A | SOLE PROPERTY OF<br>C. ANY REPRODUCTION<br>WHOLE WITHOUT THE                                                            | Wednesday,<br>23, 2019 12:23                                                                                       | January                                                                       |                                                                             |                                         |
|                                                                                                                                                                                                                                                                                                                                                                                                                                                                                                                                                                                                                                                                                                                                                                                                                                                                                                                                                                                                                                                                                                                                                                                                                                                                                                                                                                                                                                                                                                                                                                                                                                                                                                                                                                                                                                                                                                                                                                                                                                                                                                                                                                                                                    | 1-800-660-3072 |                            |                                                        |                                                                                                                         | WEIGHT:                                                                                                            |                                                                               | NO SCALE                                                                    | SHEET 2 OF 6                            |