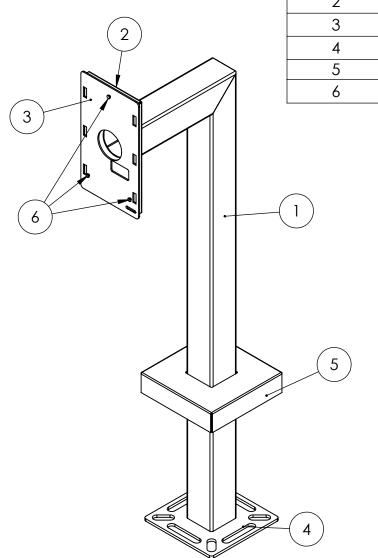

## INSTALLATION

Wednesday, January 23, 2019 10:46:39 AM

SIZE PART NO. 33PED-BUT-002-CRS **REV** 

WEIGHT:

NO SCALE

SHEET 1 OF 6

| ITEM NO. | PART NUMBER        | DESCRIPTION             | QTY. |
|----------|--------------------|-------------------------|------|
| 1        | 33PED-BUT-002-CRS  | 3X3 STEEL TUBE          | 1    |
| 2        | BACK PLATE 7S      | 7 INCH BMX BACK PLATE   | 1    |
| 3        | FACE PLATE 7S      | 7 INCH BMX FACE PLATE   | 1    |
| 4        | BASE PLATE 8 281   | 8" STANDARD BASE PLATE  | 1    |
| 5        | COVER PLATE 8 3125 | 8" STANDARD COVER PLATE | 1    |
| 6        | KEYHOLE STUD       | 8MM KEYHOLE STUD        | 3    |