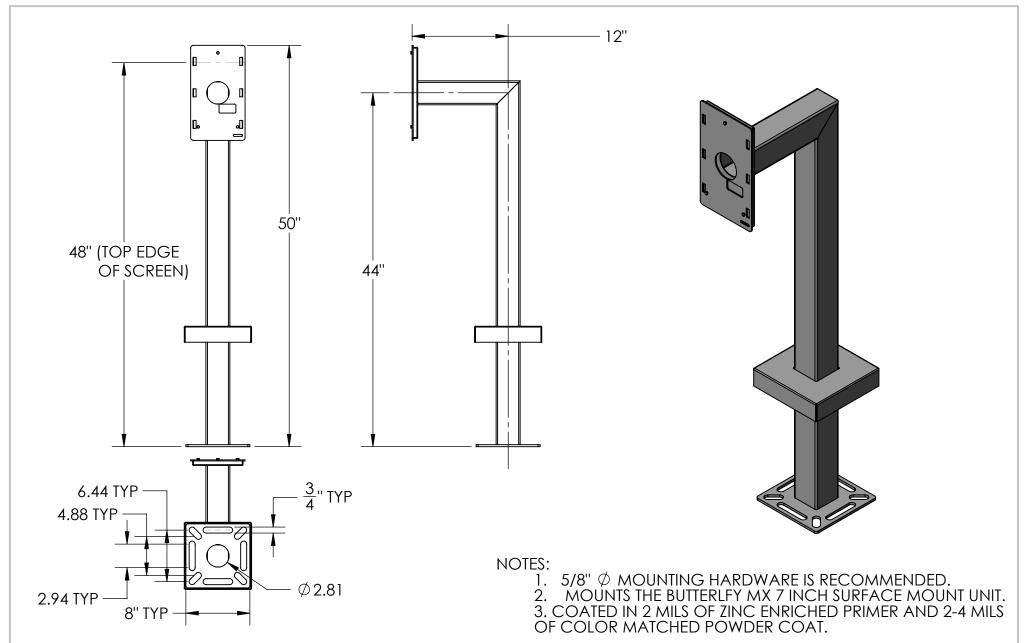

## **NOTES:**

- BUTT WELDED SECTIONS ARE NOT ALLOWED, EACH SECTION OF TUBE MUST BE FROM CONTINUOUS STOCK.
- ALL WELDS ARE TO BE CONTINUOUS FILLET WELDS UNLESS NOTED OTHERWISE.
- SEE STANDARD PREPARATION AND COATING INSTRUCTIONS FOR COATING PROCEDURE AND COLOR.
- FASTENERS ARE TO BE BAGGED AND SHIPPED WITH PEDESTAL.
- SEE STANDARD PACKAGING INSTRUCTIONS FOR PACKAGING PROCEDURE.