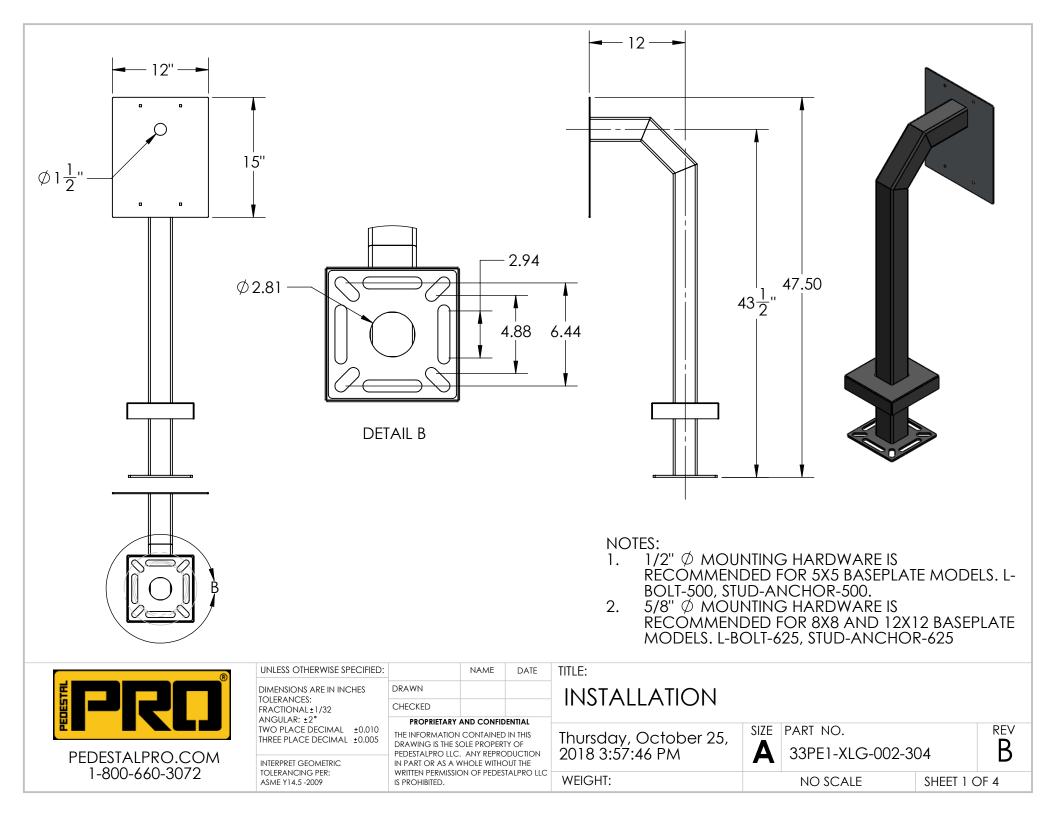

| ITEM NO. | PART NUMBER       | DESCRIPTION                        | QTY. |
|----------|-------------------|------------------------------------|------|
| 1        | 33PE1-XLG-002-304 | 3X3X.120 SQ 304SS TUBE             | 1    |
| 2        | PLTBAS-8-3        | 8" STANDARD BASE PLATE             | 1    |
| 3        | PLTCOV-8-3        | 8" STANDARD COVER PLATE            | 1    |
| 4        |                   | 1/4-20 X .50 ZINC PL CARRIAGE BOLT | 4    |
| 5        |                   | 1/4-20 ZINC PL HEX NUT             | 4    |
| 6        | PLTFAC-1114-3     | LITTLE BIRD FACE PLATE             | 1    |

NOTES:

1. BUTT WELDED SECTIONS ARE NOT ALLOWED, EACH SECTION OF TUBE MUST BE FROM CONTINUOUS STOCK.

2. ALL WELDS ARE TO BE CONTINUOUS FILLET WELDS UNLESS NOTED OTHERWISE.

3. SEE