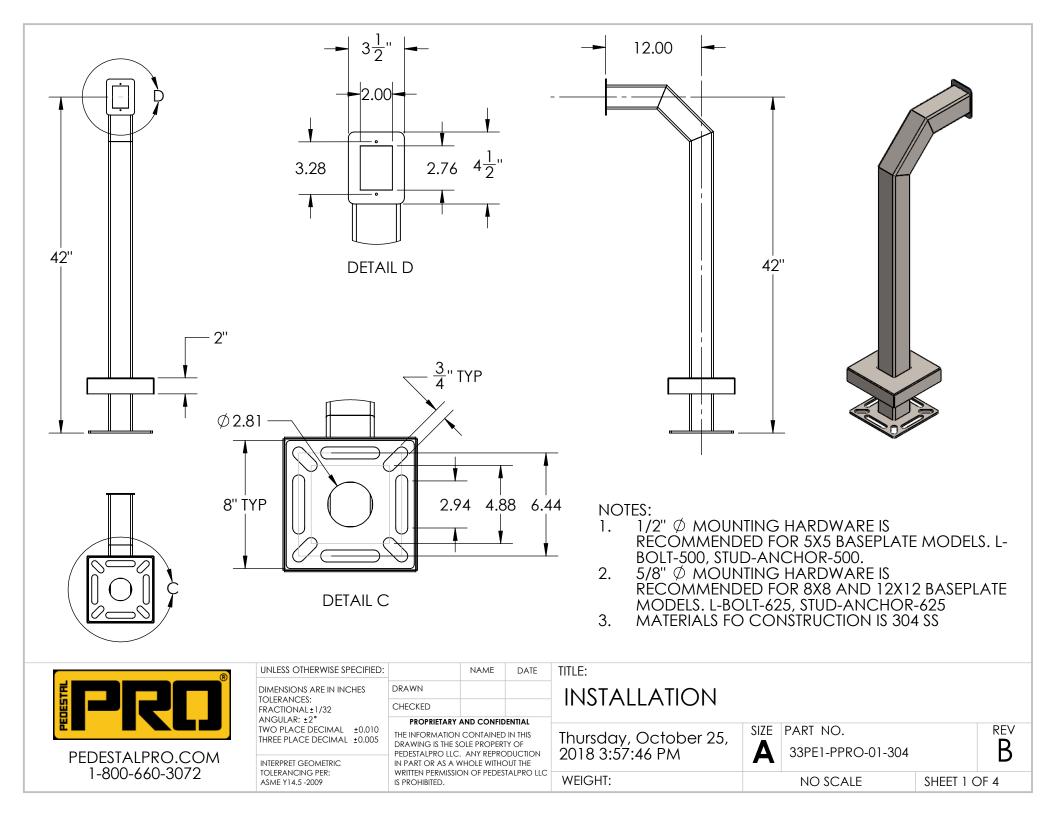

| ITEM NO. | PART NUMBER | DESCRIPTION                        | QTY. |
|----------|-------------|------------------------------------|------|
| 1        | PLTFAC-3-4  | MOUNTING PLATE                     | 1    |
| 2        | 42-3-12-SS  | 3X3 SQ 304SS TUBE                  | 1    |
| 3        | PLTCOV-8-3  | 8" STANDARD 304SS COVER PLATE      | 1    |
| 4        | PLTBAS-8-3  | 8" STANDARD 304SS BASE PLATE       | 1    |
| 5        |             | 1/4-20 X .50 ZINC PL CARRIAGE BOLT | 4    |
| 6        |             | 1/4-20 ZINC PL HEX NUT             | 4    |

NOTES:

2

3

1. BUTT WELDED SECTIONS ARE NOT ALLOWED, EACH SECTION OF TUBE MUST BE FROM CONTINUOUS STOCK.

2. ALL WELDS ARE TO BE CONTINUOUS FILLET WELDS UNLESS NOTED OTHERWISE.

3. SEE STANDARD PREPARATION AND COATING INSTRUCTI