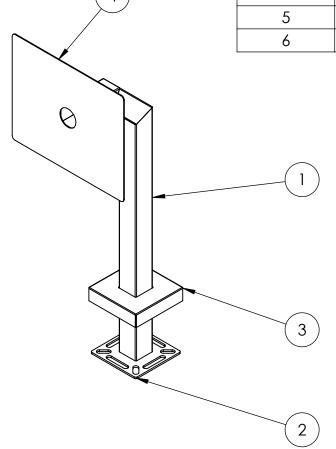

## INSTALLATION

Friday, July 17, 2020 12:27:33 PM

SIZE PART NO. 33PE1-INVU-01-CRS **REV** 

WEIGHT: 36.765

NO SCALE

SHEET 1 OF 4

| ITEM NO. | PART NUMBER            | DESCRIPTION                       | QTY. |
|----------|------------------------|-----------------------------------|------|
| 1        | 33PE1-INVU-01-CRS      | 3 X 3 WELDMENT                    | 1    |
| 2        | PLTBAS-8-3             | 8" STANDARD BASE PLATE            | 1    |
| 3        | PLTCOV-8-3             | STANDARD COVER PLATE              | 1    |
| 4        | 33PE1-INVU-01-CRS FACE | CUSTOM INVICTUS FACE PLATE        | 1    |
| 5        |                        | 1/4-20 X .5 ZINC PL CARRIAGE BOLT | 4    |
| 6        |                        | 1/4-20 ZINC PL HEX NUT            | 4    |

## NOTES:

- SEE STANDARD PREPARATION AND COATING INSTRUCTIONS FOR COATING PROCEDURE AND COLOR.
- 2. SEE STANDARD PACKAGING INSTRUCTIONS FOR PACKAGING PROCEDURE.

UNLESS OTHERWISE SPECIFIED: NAME DATE TITLE: DIMENSIONS ARE IN INCHES DRAWN **ASSEMBLY** TOLERANCES: CHECKED FRACTIONAL±1/32 ANGULAR: ±2° PROPRIETARY AND CONFIDENTIAL TWO PLACE DECIMAL ±0.010 SIZE PART NO. **REV** THE INFORMATION CONTAINED IN THIS Friday, July 17, 2020 THREE PLACE DECIMAL ±0.005 DRAWING IS THE SOLE PROPERTY OF 12:27:33 PM 33PE1-INVU-01-CRS PEDESTALPRO.COM PEDESTALPRO LLC. ANY REPRODUCTION INTERPRET GEOMETRIC IN PART OR AS A WHOLE WITHOUT THE 1-800-660-3072 TOLERANCING PER: WRITTEN PERMISSION OF PEDESTALPRO LLC WEIGHT: 36.765 ASME Y14.5 -2009 NO SCALE SHEET 2 OF 4 IS PROHIBITED.