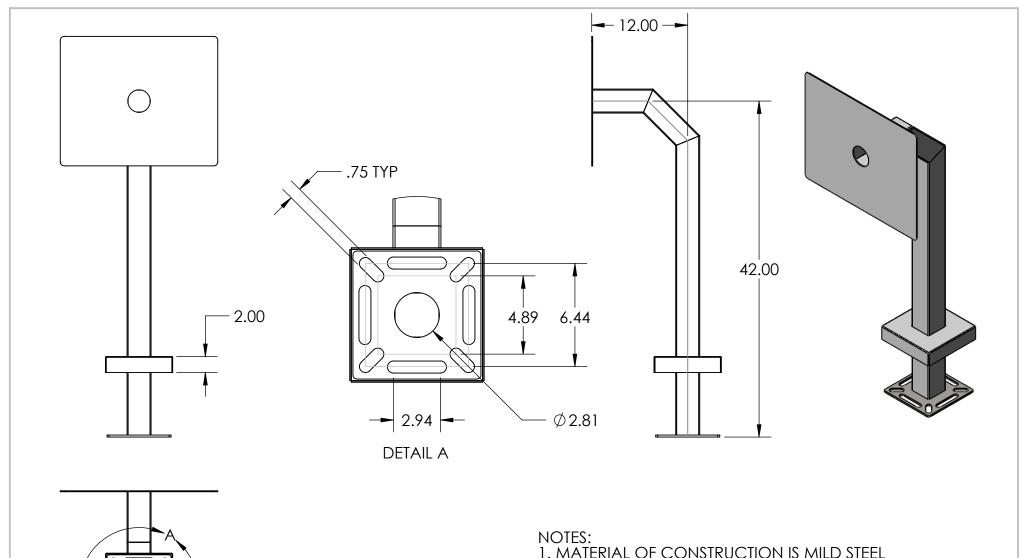

1. MATERIAL OF CONSTRUCTION IS MILD STEEL COATED IN 2-4 MILS FLAT BLACK WITH ZINC ENRICHED PRIMER.

PEDESTALPRO.COM 1-800-660-3072

DIMENSIONS ARE IN INCHES TOLERANCES: FRACTIONAL±1/32 ANGULAR: ±2° TWO PLACE DECIMAL ±0.010 THREE PLACE DECIMAL ±0.005

INTERPRET GEOMETRIC TOLERANCING PER: ASME Y14.5 -2009

UNLESS OTHERWISE SPECIFIED: NAME DATE DRAWN CHECKED PROPRIETARY AND CONFIDENTIAL

THE INFORMATION CONTAINED IN THIS DRAWING IS THE SOLE PROPERTY OF PEDESTALPRO LLC. ANY REPRODUCTION IN PART OR AS A WHOLE WITHOUT THE WRITTEN PERMISSION OF PEDESTALPRO LLC IS PROHIBITED.